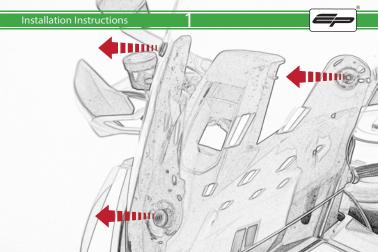

# Installation Instructions O L ш Ш K K

1 2

It is recommended that periodic inspections are made to ensure that all bolts are tightend to the specified torque settings.

Should the bike be involved in an accident a thorough inspection should be made and any components that have taken an impact, no matter how small, be replaced