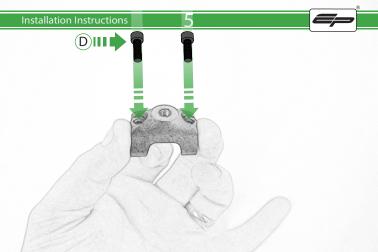

L 2 x M4 x 5mm Button Head Bolts

Sub Kit

- 🛞 1 x Rubber Pad
- N 1 x Screen Mounting Bracket
- ① 1 x Main Plate
- P 2 x M5 x 12mm Button head Bolts

a state of the second

8