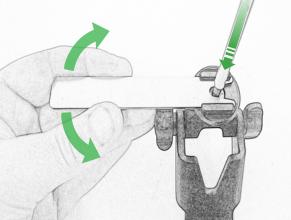

# Installation Instructions O L ш Ш K K

1 2

It is recommended that periodic inspections are made to ensure that all bolts are tightend to the specified torque settings.

Should the bike be involved in an accident a thorough inspection should be made and any components that have taken an impact, no matter how small, be replaced