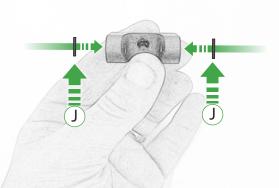

# Ducati Multistrada 1260 SP Connect Sat Nav Mount

Kit Contents PRN014359-014677

- A 1 x M6 x 16 Countersunk Screw
- B 1 x Pivot Plate
- © 1 x SP Connect Plate
- E 2 x P-clips (No.1)
- (F) 2 x P-clips (No.2)
- G 2 x P-clips (No.3)
- H 2 x P-clips (No.4)
- 1 2 x Lobe Screw
- ① 2 x Locking Washer
- 🛞 2 x M5 Black Washer