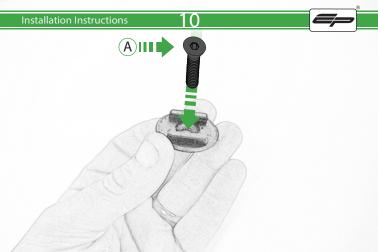

# Installation Instructions O L ш Ш K K

1 2

It is recommended that periodic inspections are made to ensure that all bolts are tightend to the specified torque settings.

Should the bike be involved in an accident a thorough inspection should be made and any components that have taken an impact, no matter how small, be replaced