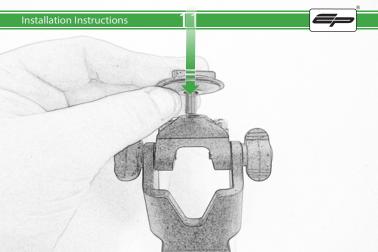

# Installation Instructions O L ш Ш K K

1 2

It is recommended that periodic inspections are made to ensure that all bolts are tightend to the specified torque settings.

Should the bike be involved in an accident a thorough inspection should be made and any components that have taken an impact, no matter how small, be replaced