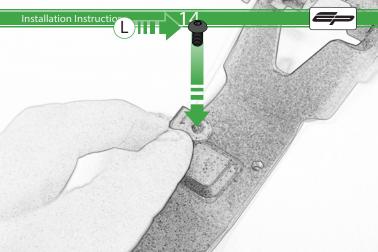

L 2 x M4 x 5mm Button Head Bolts

Sub Kit

- 🛞 1 x Rubber Pad
- N 1 x Screen Mounting Bracket
- ① 1 x Main Plate
- P 2 x M5 x 12mm Button head Bolts

a state of the second

8