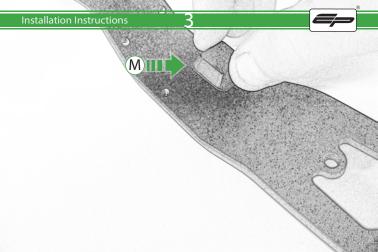

# Installation Instructions O L ш Ш K K

1 2

It is recommended that periodic inspections are made to ensure that all bolts are tightend to the specified torque settings.

Should the bike be involved in an accident a thorough inspection should be made and any components that have taken an impact, no matter how small, be replaced