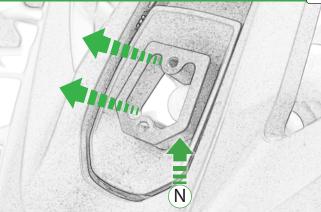

# Installation Instructions O L ш Ш K K

1 2

It is recommended that periodic inspections are made to ensure that all bolts are tightend to the specified torque settings.

Should the bike be involved in an accident a thorough inspection should be made and any components that have taken an impact, no matter how small, be replaced