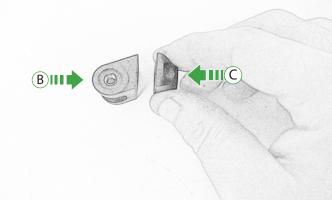

# Ducati Multistrada 1260 SP Connect Sat Nav Mount

Kit Contents PRN014359-014677

- A 1 x M6 x 16 Countersunk Screw
- B 1 x Pivot Plate
- © 1 x SP Connect Plate
- E 2 x P-clips (No.1)
- (F) 2 x P-clips (No.2)
- G 2 x P-clips (No.3)
- H 2 x P-clips (No.4)
- 1 2 x Lobe Screw
- ① 2 x Locking Washer
- 🛞 2 x M5 Black Washer