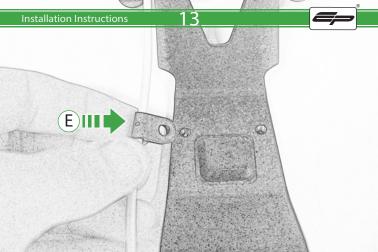

# Ducati Multistrada 1260 SP Connect Sat Nav Mount

Kit Contents PRN014359-014677

- A 1 x M6 x 16 Countersunk Screw
- B 1 x Pivot Plate
- © 1 x SP Connect Plate
- E 2 x P-clips (No.1)
- (F) 2 x P-clips (No.2)
- G 2 x P-clips (No.3)
- H 2 x P-clips (No.4)
- 1 2 x Lobe Screw
- ① 2 x Locking Washer
- 🛞 2 x M5 Black Washer