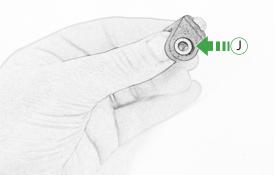

# Ducati Multistrada 1260 SP Connect Sat Nav Mount

Kit Contents PRN014359-014677

- A 1 x M6 x 16 Countersunk Screw
- B 1 x Pivot Plate
- © 1 x SP Connect Plate
- E 2 x P-clips (No.1)
- (F) 2 x P-clips (No.2)
- G 2 x P-clips (No.3)
- H 2 x P-clips (No.4)
- 1 2 x Lobe Screw
- ① 2 x Locking Washer
- 🛞 2 x M5 Black Washer