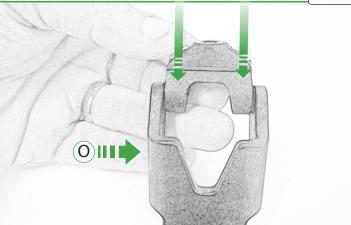

# Installation Instructions O L ш Ш K K

1 2

It is recommended that periodic inspections are made to ensure that all bolts are tightend to the specified torque settings.

Should the bike be involved in an accident a thorough inspection should be made and any components that have taken an impact, no matter how small, be replaced