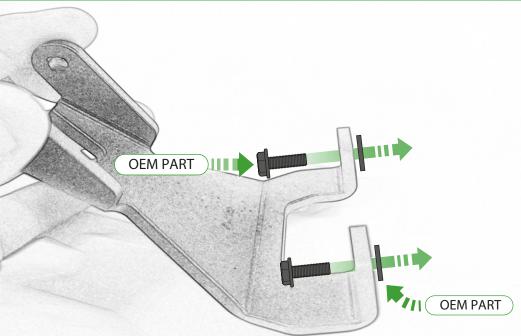

## Kit Contents PRN014566-015659

- (A) 1 x Pivot Plate
- **B** 1 x Main Bracket
- © 1 x Garmin Plate
- D 2 x Nord Lock Washers
- © 2 x M5 x 12 Caphead Bolt
- F 2 x M5 x 8mm Black Button Head Bolt
- G 4 x M4 x 10mm Black Button Head Bolts