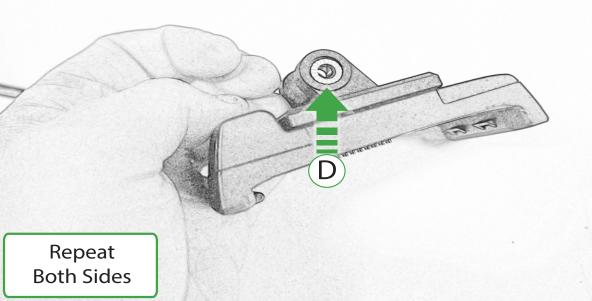

## Kit Contents PRN014566-015659

- (A) 1 x Pivot Plate
- **B** 1 x Main Bracket
- © 1 x Garmin Plate
- D 2 x Nord Lock Washers
- © 2 x M5 x 12 Caphead Bolt
- F 2 x M5 x 8mm Black Button Head Bolt
- G 4 x M4 x 10mm Black Button Head Bolts