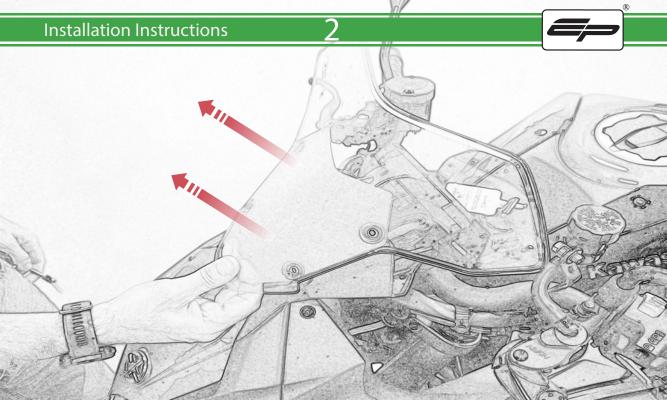

www.evotech-performance.com
Kawasaki ZH2 Garmin Sat Nav Mount
Installation Instructions

## **Installation Instructions**



## Kit Contents PRN014566-015659

- (A) 1 x Pivot Plate
- **B** 1 x Main Bracket
- © 1 x Garmin Plate
- D 2 x Nord Lock Washers
- © 2 x M5 x 12 Caphead Bolt
- F 2 x M5 x 8mm Black Button Head Bolt
- G 4 x M4 x 10mm Black Button Head Bolts

































Installation Instructions

<u>10</u>





## <u>11</u>























It is recommended that periodic inspections are made to ensure that all bolts are tightend to the specified torque settings.

Should the bike be involved in an accident a thorough inspection should be made and any components that have taken an impact, no matter how small, be replaced





www.evotech-performance.com