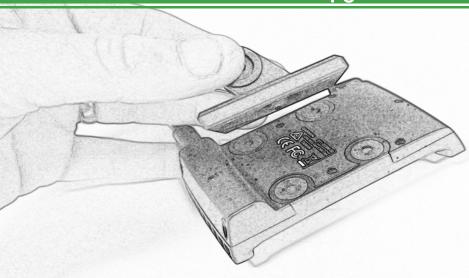

## Kit Contents PRN014566-015659

- (A) 1 x Pivot Plate
- **B** 1 x Main Bracket
- © 1 x Garmin Plate
- D 2 x Nord Lock Washers
- © 2 x M5 x 12 Caphead Bolt
- F 2 x M5 x 8mm Black Button Head Bolt
- G 4 x M4 x 10mm Black Button Head Bolts