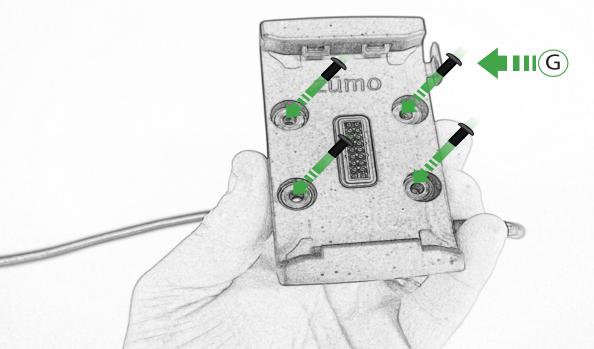

## Kit Contents PRN014566-015659

- (A) 1 x Pivot Plate
- **B** 1 x Main Bracket
- © 1 x Garmin Plate
- D 2 x Nord Lock Washers
- © 2 x M5 x 12 Caphead Bolt
- F 2 x M5 x 8mm Black Button Head Bolt
- G 4 x M4 x 10mm Black Button Head Bolts