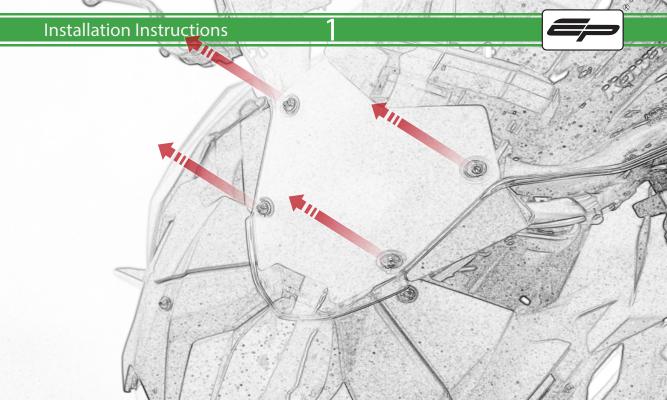

www.evotech-performance.com
Kawasaki ZH2 Garmin Sat Nav Mount
Installation Instructions

## **Installation Instructions**



## Kit Contents PRN014566-015659

- (A) 1 x Pivot Plate
- **B** 1 x Main Bracket
- © 1 x Garmin Plate
- D 2 x Nord Lock Washers
- © 2 x M5 x 12 Caphead Bolt
- F 2 x M5 x 8mm Black Button Head Bolt
- G 4 x M4 x 10mm Black Button Head Bolts

































Installation Instructions

<u>10</u>





## <u>11</u>























It is recommended that periodic inspections are made to ensure that all bolts are tightend to the specified torque settings.

Should the bike be involved in an accident a thorough inspection should be made and any components that have taken an impact, no matter how small, be replaced





www.evotech-performance.com