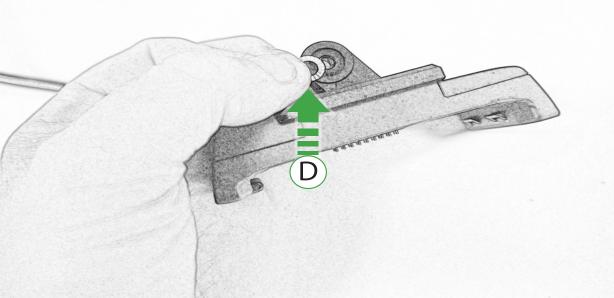

## Kit Contents PRN014566-015659

- (A) 1 x Pivot Plate
- **B** 1 x Main Bracket
- © 1 x Garmin Plate
- D 2 x Nord Lock Washers
- © 2 x M5 x 12 Caphead Bolt
- F 2 x M5 x 8mm Black Button Head Bolt
- G 4 x M4 x 10mm Black Button Head Bolts