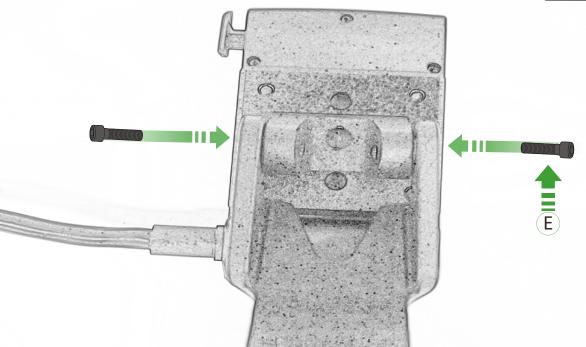

## Kit Contents PRN014566-015659

- (A) 1 x Pivot Plate
- **B** 1 x Main Bracket
- © 1 x Garmin Plate
- D 2 x Nord Lock Washers
- © 2 x M5 x 12 Caphead Bolt
- F 2 x M5 x 8mm Black Button Head Bolt
- G 4 x M4 x 10mm Black Button Head Bolts