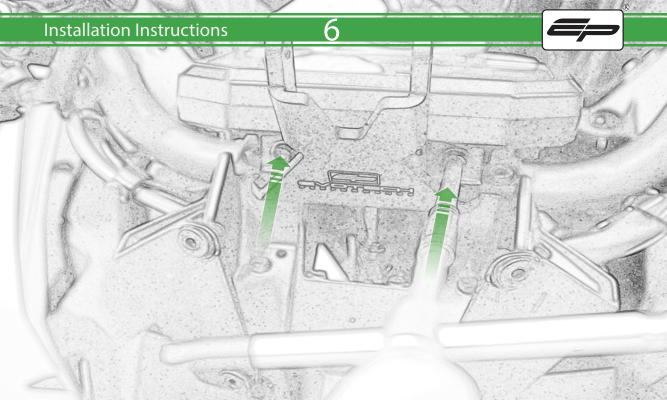

## Kit Contents PRN014566-015659

- (A) 1 x Pivot Plate
- **B** 1 x Main Bracket
- © 1 x Garmin Plate
- D 2 x Nord Lock Washers
- © 2 x M5 x 12 Caphead Bolt
- F 2 x M5 x 8mm Black Button Head Bolt
- G 4 x M4 x 10mm Black Button Head Bolts