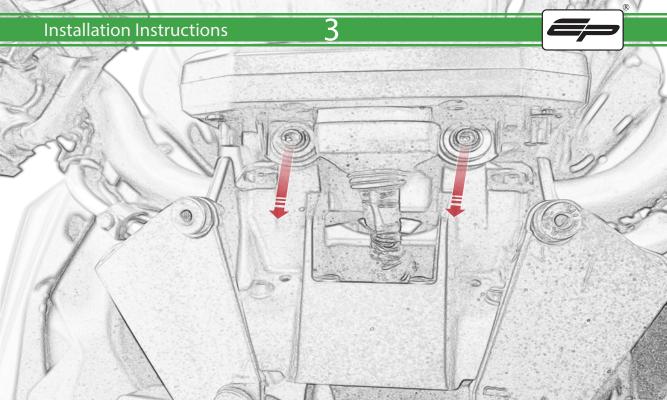

www.evotech-performance.com
Kawasaki ZH2 Garmin Sat Nav Mount
Installation Instructions

## **Installation Instructions**



## Kit Contents PRN014566-015659

- (A) 1 x Pivot Plate
- **B** 1 x Main Bracket
- © 1 x Garmin Plate
- D 2 x Nord Lock Washers
- © 2 x M5 x 12 Caphead Bolt
- F 2 x M5 x 8mm Black Button Head Bolt
- G 4 x M4 x 10mm Black Button Head Bolts

































Installation Instructions

<u>10</u>





## <u>11</u>























It is recommended that periodic inspections are made to ensure that all bolts are tightend to the specified torque settings.

Should the bike be involved in an accident a thorough inspection should be made and any components that have taken an impact, no matter how small, be replaced





www.evotech-performance.com