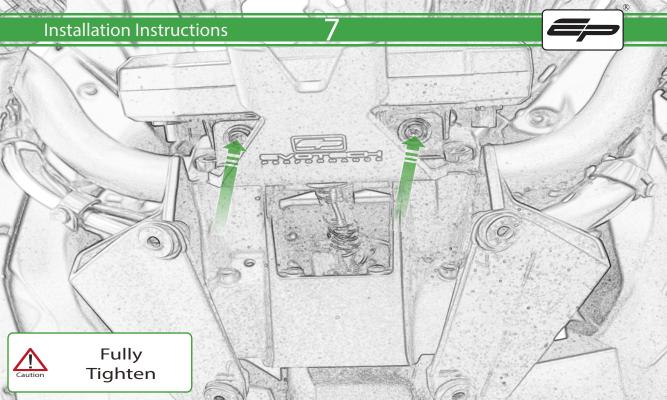

## Kit Contents PRN014566-015659

- (A) 1 x Pivot Plate
- **B** 1 x Main Bracket
- © 1 x Garmin Plate
- D 2 x Nord Lock Washers
- © 2 x M5 x 12 Caphead Bolt
- F 2 x M5 x 8mm Black Button Head Bolt
- G 4 x M4 x 10mm Black Button Head Bolts