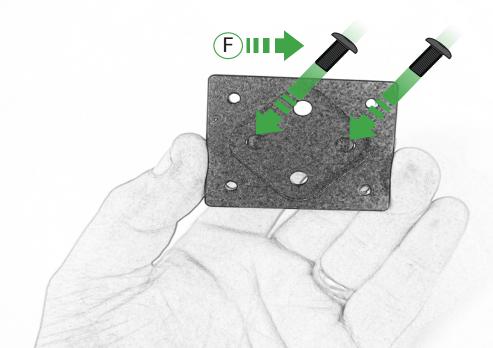

## Kit Contents PRN014566-015659

- (A) 1 x Pivot Plate
- **B** 1 x Main Bracket
- © 1 x Garmin Plate
- D 2 x Nord Lock Washers
- © 2 x M5 x 12 Caphead Bolt
- F 2 x M5 x 8mm Black Button Head Bolt
- G 4 x M4 x 10mm Black Button Head Bolts