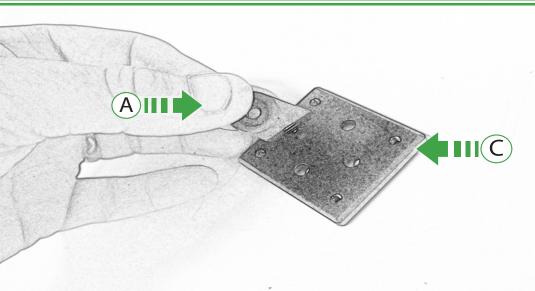

## Kit Contents PRN014566-015659

- (A) 1 x Pivot Plate
- **B** 1 x Main Bracket
- © 1 x Garmin Plate
- D 2 x Nord Lock Washers
- © 2 x M5 x 12 Caphead Bolt
- F 2 x M5 x 8mm Black Button Head Bolt
- G 4 x M4 x 10mm Black Button Head Bolts