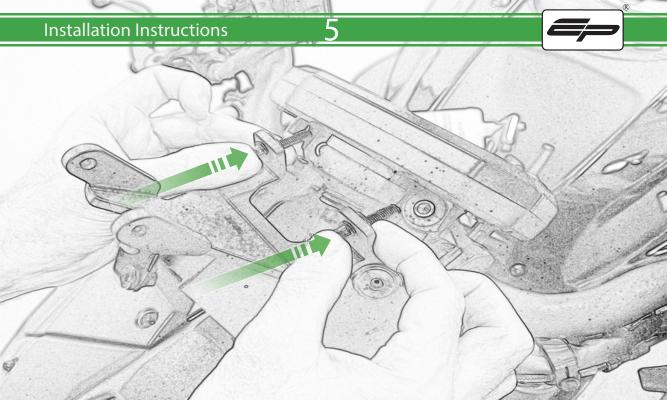

## Kit Contents PRN014566-015659

- (A) 1 x Pivot Plate
- **B** 1 x Main Bracket
- © 1 x Garmin Plate
- D 2 x Nord Lock Washers
- © 2 x M5 x 12 Caphead Bolt
- F 2 x M5 x 8mm Black Button Head Bolt
- G 4 x M4 x 10mm Black Button Head Bolts