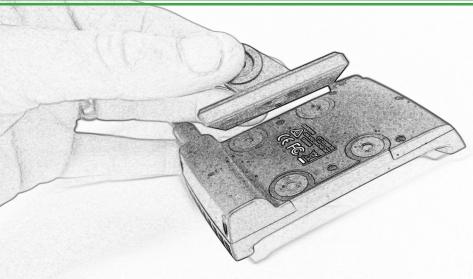

## Kit Contents

- A 1 x Pivot Plate
- (B) 1 x Main Bracket
- © 1 x Garmin Plate
- D 1 x M8 Caphead Bolt
- (E) 2 x Nord Washer
- (F) 2 x M5 x 8mm Black Button Head Bolt
- © 2 x Spacer
- H 2 x M5 x 12 Caphead Bolt
- 1 4 x M4 x 10mm Black Button Head Bolts