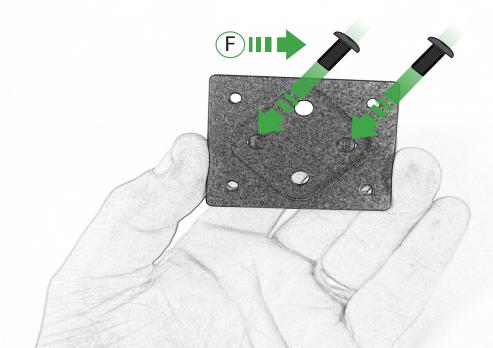

## Kit Contents

- A 1 x Pivot Plate
- (B) 1 x Main Bracket
- © 1 x Garmin Plate
- D 1 x M8 Caphead Bolt
- (E) 2 x Nord Washer
- (F) 2 x M5 x 8mm Black Button Head Bolt
- © 2 x Spacer
- H 2 x M5 x 12 Caphead Bolt
- 1 4 x M4 x 10mm Black Button Head Bolts