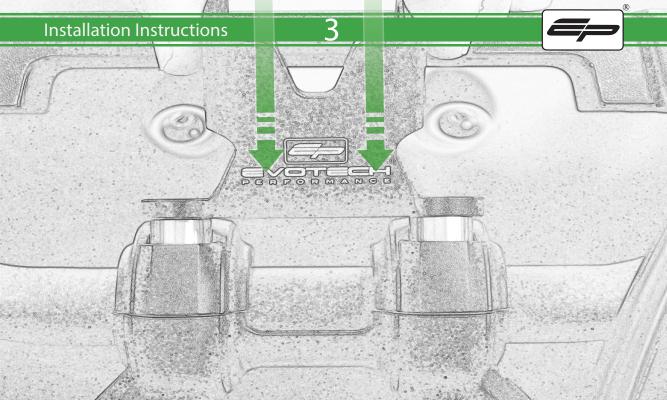

www.evotech-performance.com
Yamaha Tracer 7 Garmin Sat Nav Mount

## Installation Instructions



## Kit Contents

- A 1 x Pivot Plate
- (B) 1 x Main Bracket
- © 1 x Garmin Plate
- D 1 x M8 Caphead Bolt
- (E) 2 x Nord Washer
- (F) 2 x M5 x 8mm Black Button Head Bolt
- © 2 x Spacer
- H 2 x M5 x 12 Caphead Bolt
- 1 4 x M4 x 10mm Black Button Head Bolts

























































It is recommended that periodic inspections are made to ensure that all bolts are tightend to the specified torque settings.

Should the bike be involved in an accident a thorough inspection should be made and any components that have taken an impact, no matter how small, be replaced





www.evotech-performance.com