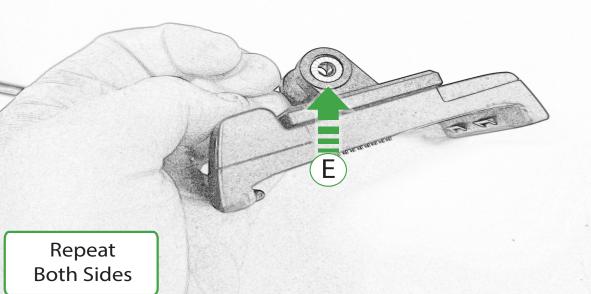

## Kit Contents

- A 1 x Pivot Plate
- (B) 1 x Main Bracket
- © 1 x Garmin Plate
- D 1 x M8 Caphead Bolt
- (E) 2 x Nord Washer
- (F) 2 x M5 x 8mm Black Button Head Bolt
- © 2 x Spacer
- H 2 x M5 x 12 Caphead Bolt
- 1 4 x M4 x 10mm Black Button Head Bolts