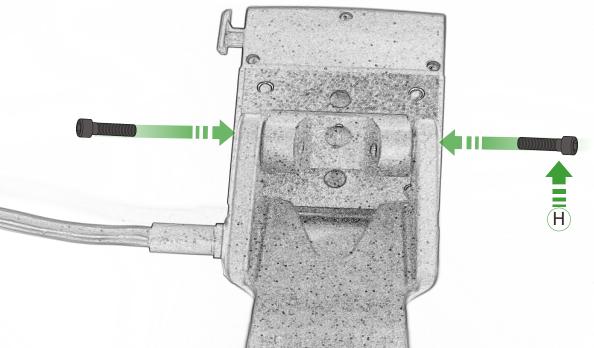

## Kit Contents

- A 1 x Pivot Plate
- (B) 1 x Main Bracket
- © 1 x Garmin Plate
- D 1 x M8 Caphead Bolt
- (E) 2 x Nord Washer
- (F) 2 x M5 x 8mm Black Button Head Bolt
- © 2 x Spacer
- H 2 x M5 x 12 Caphead Bolt
- 1 4 x M4 x 10mm Black Button Head Bolts