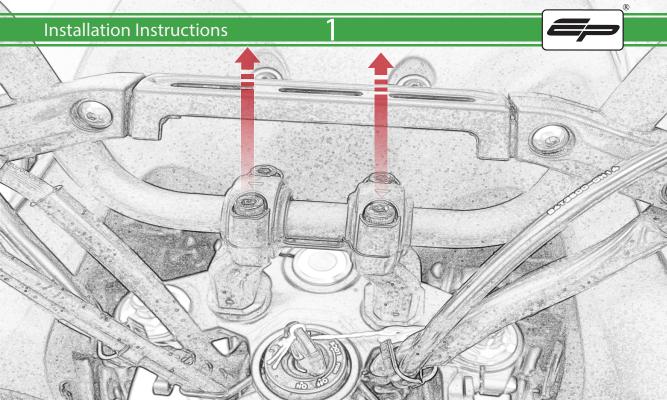

www.evotech-performance.com
Yamaha Tracer 7 Garmin Sat Nav Mount

## Installation Instructions



## Kit Contents

- A 1 x Pivot Plate
- (B) 1 x Main Bracket
- © 1 x Garmin Plate
- D 1 x M8 Caphead Bolt
- (E) 2 x Nord Washer
- (F) 2 x M5 x 8mm Black Button Head Bolt
- © 2 x Spacer
- H 2 x M5 x 12 Caphead Bolt
- 1 4 x M4 x 10mm Black Button Head Bolts

























































It is recommended that periodic inspections are made to ensure that all bolts are tightend to the specified torque settings.

Should the bike be involved in an accident a thorough inspection should be made and any components that have taken an impact, no matter how small, be replaced





www.evotech-performance.com