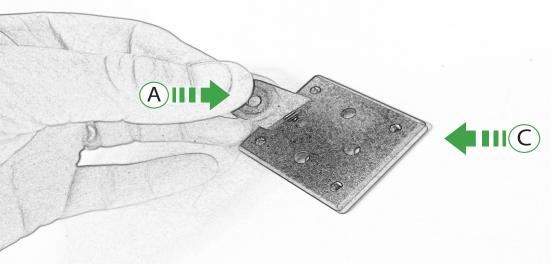

## Kit Contents

- A 1 x Pivot Plate
- (B) 1 x Main Bracket
- © 1 x Garmin Plate
- D 1 x M8 Caphead Bolt
- (E) 2 x Nord Washer
- (F) 2 x M5 x 8mm Black Button Head Bolt
- © 2 x Spacer
- H 2 x M5 x 12 Caphead Bolt
- 1 4 x M4 x 10mm Black Button Head Bolts