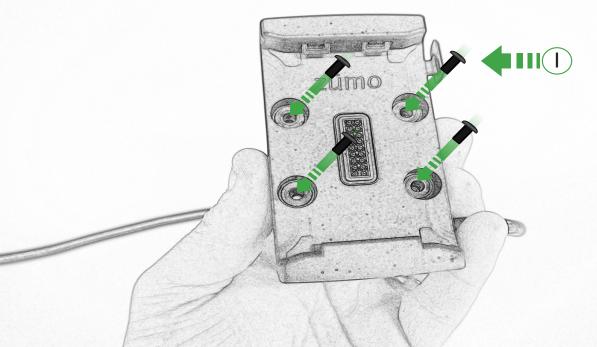

## Kit Contents

- A 1 x Pivot Plate
- (B) 1 x Main Bracket
- © 1 x Garmin Plate
- D 1 x M8 Caphead Bolt
- (E) 2 x Nord Washer
- (F) 2 x M5 x 8mm Black Button Head Bolt
- © 2 x Spacer
- H 2 x M5 x 12 Caphead Bolt
- 1 4 x M4 x 10mm Black Button Head Bolts