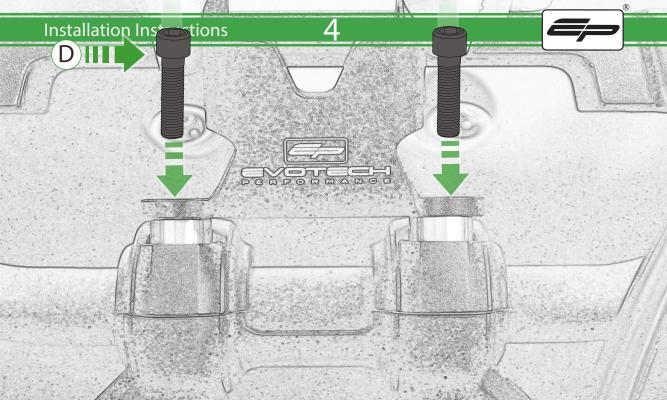

## Installation Instructions

## Kit Contents

- A 1 x Pivot Plate
- (B) 1 x Main Bracket
- © 1 x Garmin Plate
- D 1 x M8 Caphead Bolt
- (E) 2 x Nord Washer
- (F) 2 x M5 x 8mm Black Button Head Bolt
- © 2 x Spacer
- H 2 x M5 x 12 Caphead Bolt
- 1 4 x M4 x 10mm Black Button Head Bolts