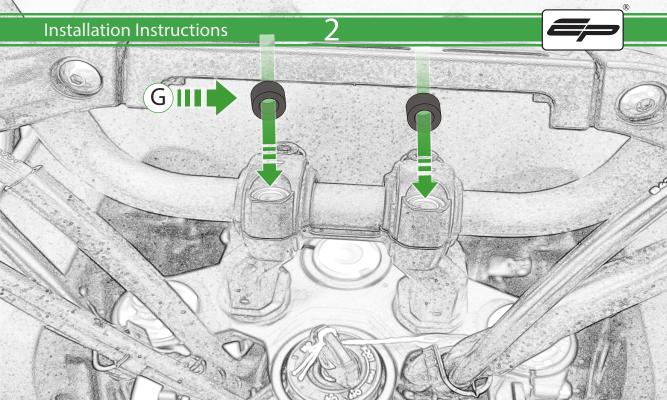

## Installation Instructions

## Kit Contents

- A 1 x Pivot Plate
- (B) 1 x Main Bracket
- © 1 x Garmin Plate
- D 1 x M8 Caphead Bolt
- (E) 2 x Nord Washer
- (F) 2 x M5 x 8mm Black Button Head Bolt
- © 2 x Spacer
- H 2 x M5 x 12 Caphead Bolt
- 1 4 x M4 x 10mm Black Button Head Bolts