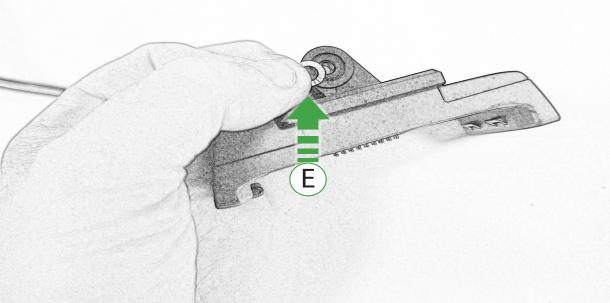

## Kit Contents

- A 1 x Pivot Plate
- (B) 1 x Main Bracket
- © 1 x Garmin Plate
- D 1 x M8 Caphead Bolt
- (E) 2 x Nord Washer
- (F) 2 x M5 x 8mm Black Button Head Bolt
- © 2 x Spacer
- H 2 x M5 x 12 Caphead Bolt
- 1 4 x M4 x 10mm Black Button Head Bolts