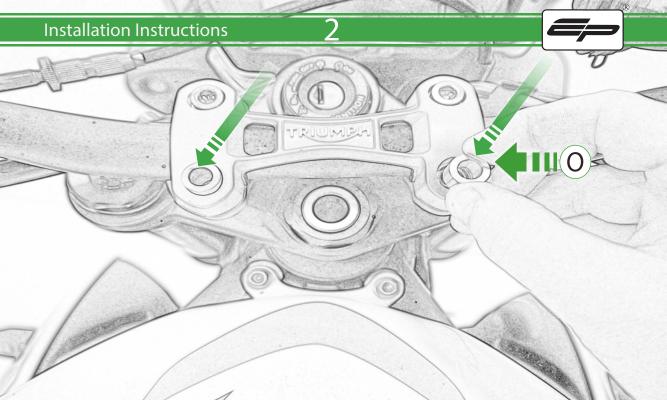

www.evotech-performance.com
Triumph Street Triple
Tom Tom Sat Nav Mount

## Installation Instructions



## Kit Contents PRN014567-015080

A 1 x Main Plate

(L) 2 x M4 x 5mm Black Button Head Bolts

B 1 x Pivot Plate

M 4 x M5 x 12mm Black Button Head Bolts

- © 1 x Sub Mounting Bracket
- D 2 x M5 x 8mm Black Button Head Bolts
- (E) 2 x Lobe Screw

Sub Kit

© 2 x Locking Washer

N 2 x M8 x 45mm Bolt

© 2 x P-clips (No.1)

② 2 x Spacer

- H 2 x P-clips (No.2)
- ① 2 x P-clips (No.3)
- ① 2 x P-clips (No.4)
- K 2 x M5 Black Washer













































It is recommended that periodic inspections are made to ensure that all bolts are tightend to the specified torque settings.

Should the bike be involved in an accident a thorough inspection should be made and any components that have taken an impact, no matter how small, be replaced





www.evotech-performance.com