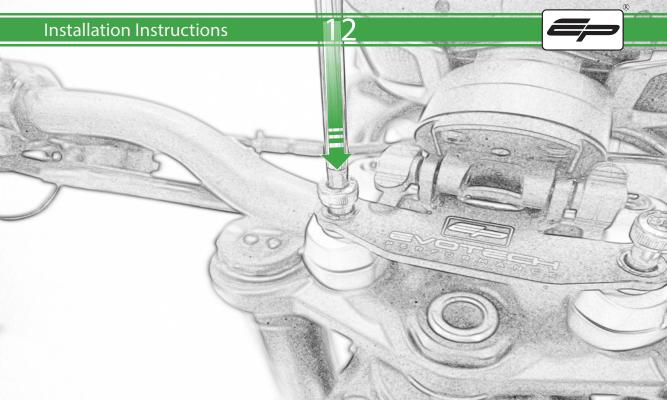

Sub Kit

© 2 x Locking Washer

N 2 x M8 x 45mm Bolt

© 2 x P-clips (No.1)

② 2 x Spacer

- H 2 x P-clips (No.2)
- ① 2 x P-clips (No.3)
- ① 2 x P-clips (No.4)
- K 2 x M5 Black Washer

It is recommended that periodic inspections are made to ensure that all bolts are tightend to the specified torque settings.