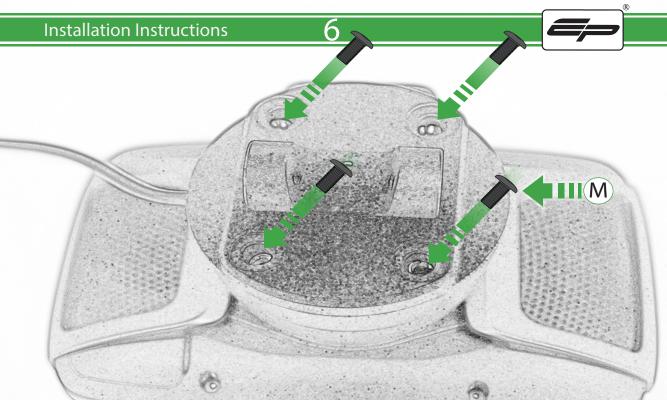

## Kit Contents PRN014567-015080

A 1 x Main Plate

(L) 2 x M4 x 5mm Black Button Head Bolts

B 1 x Pivot Plate

M 4 x M5 x 12mm Black Button Head Bolts

- © 1 x Sub Mounting Bracket
- D 2 x M5 x 8mm Black Button Head Bolts
- (E) 2 x Lobe Screw

Sub Kit

© 2 x Locking Washer

N 2 x M8 x 45mm Bolt

© 2 x P-clips (No.1)

② 2 x Spacer

- H 2 x P-clips (No.2)
- ① 2 x P-clips (No.3)
- ① 2 x P-clips (No.4)
- K 2 x M5 Black Washer

It is recommended that periodic inspections are made to ensure that all bolts are tightend to the specified torque settings.