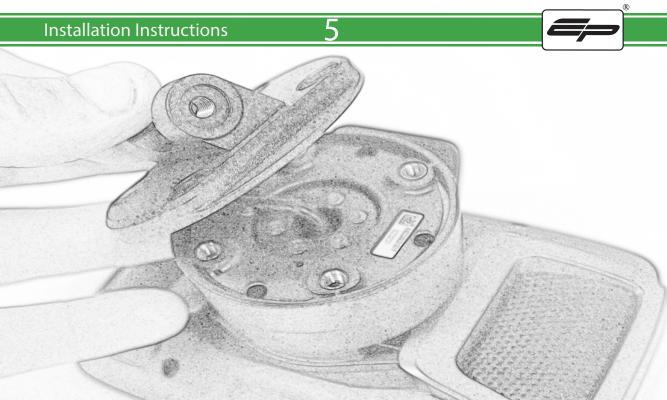

## Kit Contents PRN014567-015080

A 1 x Main Plate

(L) 2 x M4 x 5mm Black Button Head Bolts

B 1 x Pivot Plate

M 4 x M5 x 12mm Black Button Head Bolts

- © 1 x Sub Mounting Bracket
- D 2 x M5 x 8mm Black Button Head Bolts
- (E) 2 x Lobe Screw

Sub Kit

© 2 x Locking Washer

N 2 x M8 x 45mm Bolt

© 2 x P-clips (No.1)

② 2 x Spacer

- H 2 x P-clips (No.2)
- ① 2 x P-clips (No.3)
- ① 2 x P-clips (No.4)
- K 2 x M5 Black Washer

It is recommended that periodic inspections are made to ensure that all bolts are tightend to the specified torque settings.