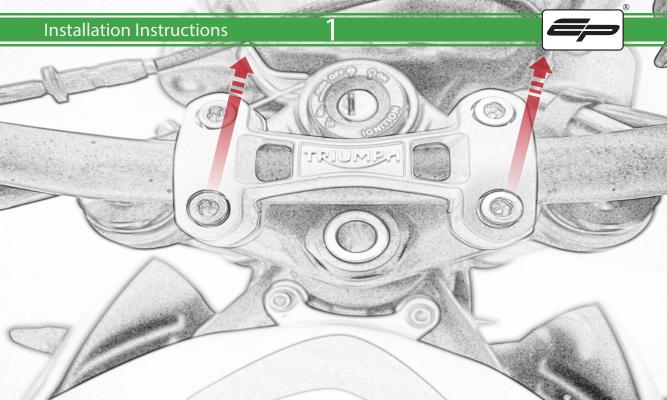

www.evotech-performance.com
Triumph Street Triple
Tom Tom Sat Nav Mount

## Installation Instructions



## Kit Contents PRN014567-015080

A 1 x Main Plate

(L) 2 x M4 x 5mm Black Button Head Bolts

B 1 x Pivot Plate

M 4 x M5 x 12mm Black Button Head Bolts

- © 1 x Sub Mounting Bracket
- D 2 x M5 x 8mm Black Button Head Bolts
- (E) 2 x Lobe Screw

Sub Kit

© 2 x Locking Washer

N 2 x M8 x 45mm Bolt

© 2 x P-clips (No.1)

② 2 x Spacer

- H 2 x P-clips (No.2)
- ① 2 x P-clips (No.3)
- ① 2 x P-clips (No.4)
- K 2 x M5 Black Washer













































It is recommended that periodic inspections are made to ensure that all bolts are tightend to the specified torque settings.

Should the bike be involved in an accident a thorough inspection should be made and any components that have taken an impact, no matter how small, be replaced





www.evotech-performance.com