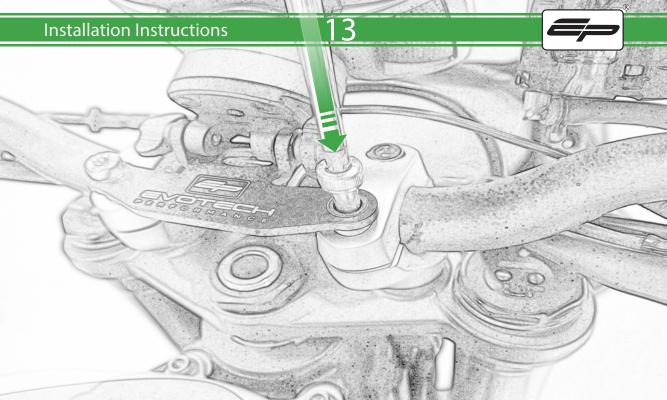

www.evotech-performance.com
Triumph Street Triple
Tom Tom Sat Nav Mount

## Installation Instructions



## Kit Contents PRN014567-015080

A 1 x Main Plate

(L) 2 x M4 x 5mm Black Button Head Bolts

B 1 x Pivot Plate

M 4 x M5 x 12mm Black Button Head Bolts

- © 1 x Sub Mounting Bracket
- D 2 x M5 x 8mm Black Button Head Bolts
- (E) 2 x Lobe Screw

Sub Kit

© 2 x Locking Washer

N 2 x M8 x 45mm Bolt

© 2 x P-clips (No.1)

② 2 x Spacer

- H 2 x P-clips (No.2)
- ① 2 x P-clips (No.3)
- ① 2 x P-clips (No.4)
- K 2 x M5 Black Washer













































It is recommended that periodic inspections are made to ensure that all bolts are tightend to the specified torque settings.

Should the bike be involved in an accident a thorough inspection should be made and any components that have taken an impact, no matter how small, be replaced





www.evotech-performance.com