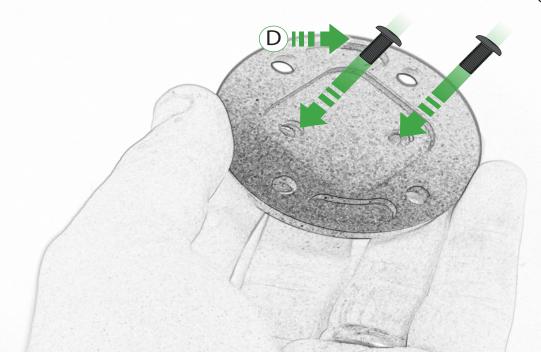

## Kit Contents PRN014567-015080

A 1 x Main Plate

(L) 2 x M4 x 5mm Black Button Head Bolts

B 1 x Pivot Plate

M 4 x M5 x 12mm Black Button Head Bolts

- © 1 x Sub Mounting Bracket
- D 2 x M5 x 8mm Black Button Head Bolts
- (E) 2 x Lobe Screw