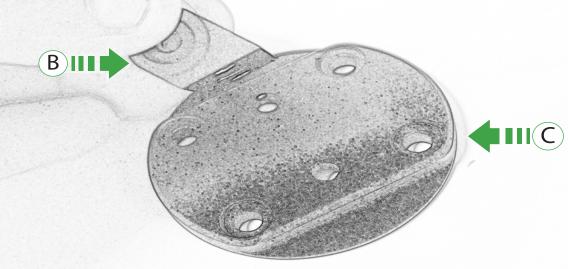

## Kit Contents PRN014567-015080

A 1 x Main Plate

(L) 2 x M4 x 5mm Black Button Head Bolts

B 1 x Pivot Plate

M 4 x M5 x 12mm Black Button Head Bolts

- © 1 x Sub Mounting Bracket
- D 2 x M5 x 8mm Black Button Head Bolts
- (E) 2 x Lobe Screw