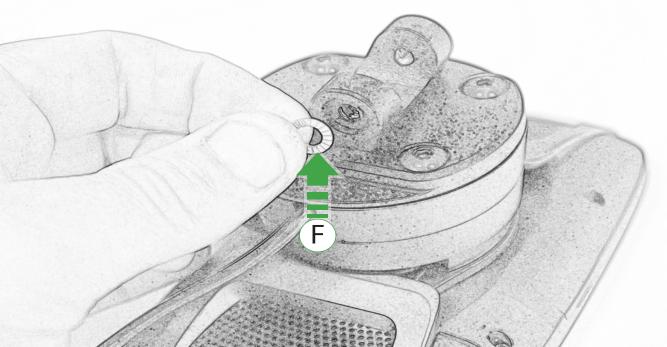

## Kit Contents PRN014567-015080

A 1 x Main Plate

(L) 2 x M4 x 5mm Black Button Head Bolts

B 1 x Pivot Plate

M 4 x M5 x 12mm Black Button Head Bolts

- © 1 x Sub Mounting Bracket
- D 2 x M5 x 8mm Black Button Head Bolts
- (E) 2 x Lobe Screw

Sub Kit

© 2 x Locking Washer

N 2 x M8 x 45mm Bolt

© 2 x P-clips (No.1)

② 2 x Spacer

- H 2 x P-clips (No.2)
- ① 2 x P-clips (No.3)
- ① 2 x P-clips (No.4)
- K 2 x M5 Black Washer

It is recommended that periodic inspections are made to ensure that all bolts are tightend to the specified torque settings.