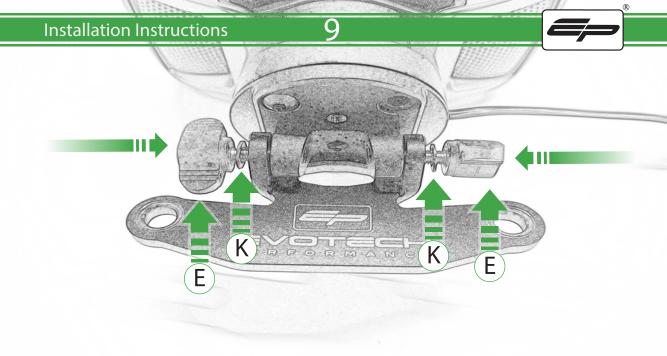

## Kit Contents PRN014567-015080

A 1 x Main Plate

(L) 2 x M4 x 5mm Black Button Head Bolts

B 1 x Pivot Plate

M 4 x M5 x 12mm Black Button Head Bolts

- © 1 x Sub Mounting Bracket
- D 2 x M5 x 8mm Black Button Head Bolts
- (E) 2 x Lobe Screw

Sub Kit

© 2 x Locking Washer

N 2 x M8 x 45mm Bolt

© 2 x P-clips (No.1)

② 2 x Spacer

- H 2 x P-clips (No.2)
- ① 2 x P-clips (No.3)
- ① 2 x P-clips (No.4)
- K 2 x M5 Black Washer

It is recommended that periodic inspections are made to ensure that all bolts are tightend to the specified torque settings.