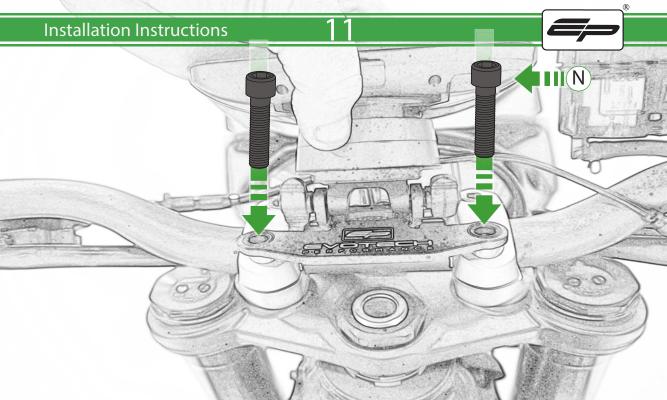

Sub Kit

© 2 x Locking Washer

N 2 x M8 x 45mm Bolt

© 2 x P-clips (No.1)

② 2 x Spacer

- H 2 x P-clips (No.2)
- ① 2 x P-clips (No.3)
- ① 2 x P-clips (No.4)
- K 2 x M5 Black Washer

It is recommended that periodic inspections are made to ensure that all bolts are tightend to the specified torque settings.