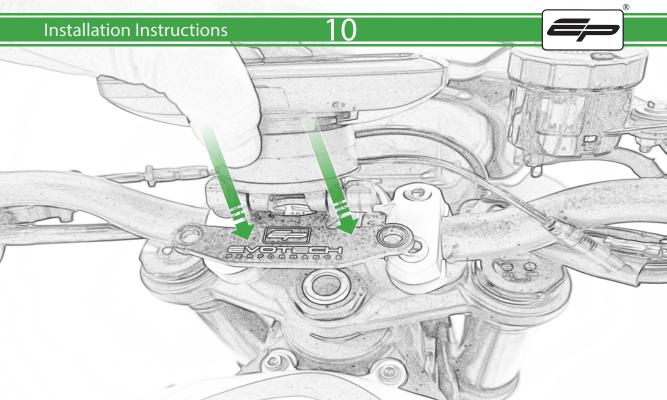

Sub Kit

© 2 x Locking Washer

N 2 x M8 x 45mm Bolt

© 2 x P-clips (No.1)

② 2 x Spacer

- H 2 x P-clips (No.2)
- ① 2 x P-clips (No.3)
- ① 2 x P-clips (No.4)
- K 2 x M5 Black Washer

It is recommended that periodic inspections are made to ensure that all bolts are tightend to the specified torque settings.