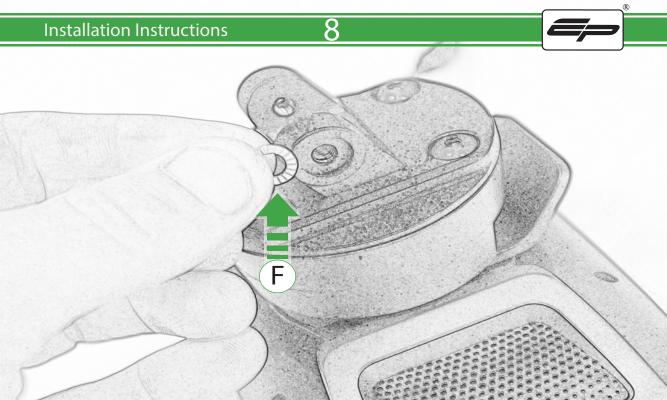

## Kit Contents PRN014567-015080

A 1 x Main Plate

(L) 2 x M4 x 5mm Black Button Head Bolts

B 1 x Pivot Plate

M 4 x M5 x 12mm Black Button Head Bolts

- © 1 x Sub Mounting Bracket
- D 2 x M5 x 8mm Black Button Head Bolts
- (E) 2 x Lobe Screw

Sub Kit

© 2 x Locking Washer

N 2 x M8 x 45mm Bolt

© 2 x P-clips (No.1)

② 2 x Spacer

- H 2 x P-clips (No.2)
- ① 2 x P-clips (No.3)
- ① 2 x P-clips (No.4)
- K 2 x M5 Black Washer

It is recommended that periodic inspections are made to ensure that all bolts are tightend to the specified torque settings.