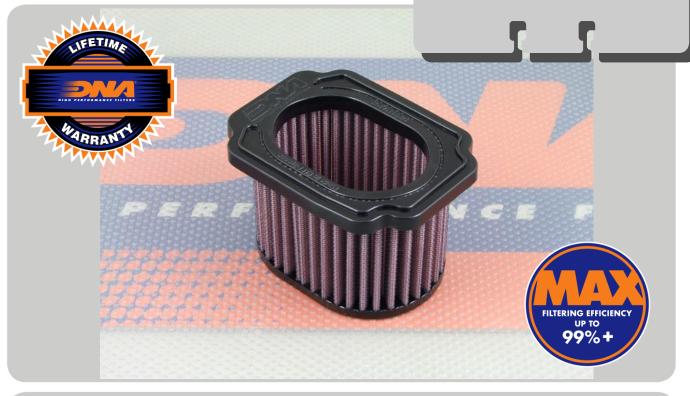

✓ MT-07 2014

- Installation of this new DNA Air filter is very easy; simply follow the installation instructions included in the Yamaha workshop manual.
- The filtering efficiency is extremely high at 98-99% filtering efficiency (ISO 5011), with 4 layers of DNA® Cotton.
- The flow of this new DNA filter is high, +36.35% more than the Yamaha stock paper filter!

AIR FLOW DATA MEASURED WITH DNA'S ROTRONICS FLOWSCAN COMPUTERIZED FLOWBENCH

Filtering efficiency is the amount of "dirt" the filter can maintain (stop) and protect the engine efficiently. For example the DNA® Filter for every 100 grams of dirt that it will receive, it will hold 98-99 grams, this applies even to fine dirt as small as 5 microns.