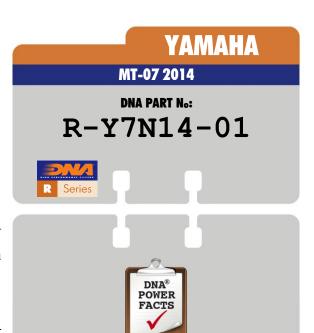

# = 1 = 1 S =

New DNA High Performance Air Filter Release Sheet • #5 / 2014

Dear Business Partners and Friends,

We proudly announce the official release of the R-Y7N14-01 DNA air filter for the YAMAHA model:

✓ MT-07 2014

- Installation of this new DNA Air filter is very easy; simply follow the installation instructions included in the Yamaha workshop manual.
- The filtering efficiency is extremely high at 98-99% filtering efficiency (ISO 5011), with 4 layers of DNA® Cotton.
- The flow of this new DNA filter is high, +36.35% more than the Yamaha stock paper filter!

## **YAMAHA**

MT-07 2014

**DNA PART No:** 

R-Y7N14-01

Head Office
61 Vithinias str., 18 450 Nikea, Athens, Greece
Tel.: (+30) 210 49 26 278, Fax: (+30) 210 49 26 279

Factory
Konstantinoupoleos & D.Theotokopoulou str.,
Papakosta Ind. Est., 19 600 Mandra Attika, Greece
Tel.: (+30) 210 55 59 983, Fax: (+30) 210 55 59 984