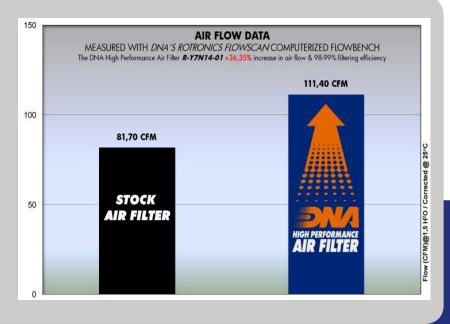

DNA air filter flow: 111.40 CFM (Cubic feet per minute) @1,5"H2O corrected @ 25degrees Celsius Yamaha stock paper filter: 81.70 CFM (Cubic feet per minute) @1,5"H2O corrected @ 25degrees Celsius

• This DNA<sup>®</sup> filter is designed as a High flow Air filter for: 'Road, Off road & track use'.

AIR FLOW DATA MEASURED WITH DNA'S ROTRONICS FLOWSCAN COMPUTERIZED FLOWBENCH

Filtering efficiency is the amount of "dirt" the filter can maintain (stop) and protect the engine efficiently. For example the DNA® Filter for every 100 grams of dirt that it will receive, it will hold 98-99 grams, this applies even to fine dirt as small as 5 microns.