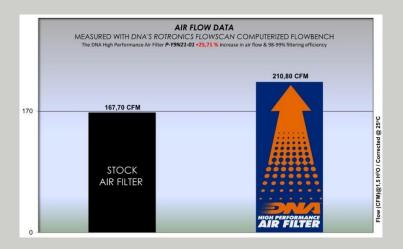

- This filter features DNA®'s advanced FCd1 (Full Contour design).
- •To install this new DNA Air filter follow the installation instructions included in the workshop manual.
- A perfect airtight sealing and trouble free filter installation for the user is guaranteed by using a high quality EVA seal, which is precisely cut and factory installed (glued).
- •The filtering efficiency is extremely high at 98-99% filtering efficiency (ISO 5011), with 4 layers of DNA® Cotton.
- The flow of this new DNA filter is +25.71% more than the stock filter!
- DNA air filter flow: 210.80 CFM (Cubic feet per minute) @1,5"H2O corrected @ 25degrees Celsius

-YAMAHA stock filter's flow: 167.70 CFM

(Cubic feet per minute) @1,5"H2O corrected @ 25degrees Celsius

•This DNA<sup>®</sup> filter is designed as a High Flow Air filter for: 'Road & Race use'.

MT-09 21'

DNA PART N°:

P-Y9N21-01

STOCK FILTER'S AIR FLOW

167.70 CFM ✓

DNA® FILTER'S AIR FLOW

210.80 CFM ✓

DNA® INCREASED AIR FLOW

**+25.71%** ✓