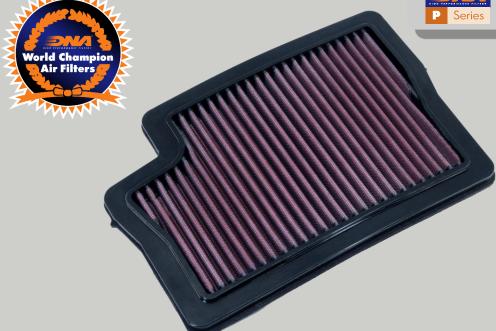

- This filter features DNA®'s advanced FCd1 (Full Contour design).
- •To install this new DNA Air filter follow the installation instructions included in the workshop manual.
- A perfect airtight sealing and trouble free filter installation for the user is guaranteed by using a high quality EVA seal, which is precisely cut and factory installed (glued).
- •The filtering efficiency is extremely high at 98-99% filtering efficiency (ISO 5011), with 4 layers of DNA® Cotton.
- The flow of this new DNA filter is +25.71% more than the stock filter!
- DNA air filter flow: 210.80 CFM (Cubic feet per minute) @1,5"H2O corrected @ 25degrees Celsius