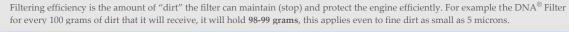

# 2= -- 5=

New DNA High Performance Air Filter Release Sheet • #1 / 2020

Dear Business Partners and Friends,

We proudly announce the official release of the DNA High Performance Air Filter P-BM10S20-0R for the following BMW model:

✓ S1000 RR 19'-20'

- This filter features DNA®'s advanced FCd¹ (Full Contour design).
- To install this new DNA Air filter follow the installation instructions included in the workshop manual, and check installation info written on the DNA filter.
- The filtering efficiency is extremely high at 98-99% filtering efficiency (ISO 5011), with 4 layers of DNA® Cotton.
- The flow of this new DNA filter is +9.19% more than the stock filter!
- DNA air filter flow: 202.00 CFM (Cubic feet per minute) @1,5"H2O corrected @ 25degrees Celsius

-BMW stock filter's flow: **185.00 CFM** 

(Cubic feet per minute) @1,5"H2O corrected @ 25degrees Celsius

- This DNA<sup>®</sup> filter is designed as a High Flow Air filter for: 'Road & Race use'.
- This DNA® filter is designed to be "spark safe" for racing use on highly tuned engines.