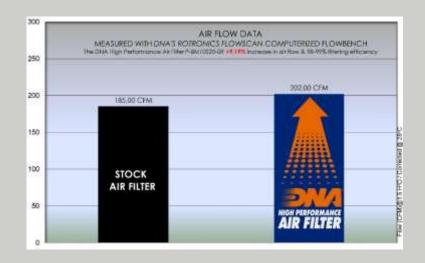

✓ S1000 RR 19'-20'

- This filter features DNA®'s advanced FCd¹ (Full Contour design).
- To install this new DNA Air filter follow the installation instructions included in the workshop manual, and check installation info written on the DNA filter.
- The filtering efficiency is extremely high at 98-99% filtering efficiency (ISO 5011), with 4 layers of DNA® Cotton.
- The flow of this new DNA filter is +9.19% more than the stock filter!
- DNA air filter flow: 202.00 CFM (Cubic feet per minute) @1,5"H2O corrected @ 25degrees Celsius

-BMW stock filter's flow: **185.00 CFM** 

(Cubic feet per minute) @1,5"H2O corrected @ 25degrees Celsius

- This DNA<sup>®</sup> filter is designed as a High Flow Air filter for: 'Road & Race use'.
- This DNA® filter is designed to be "spark safe" for racing use on highly tuned engines.

STOCK FILTER'S AIR FLOW

185.00 CFM ✓

DNA® FILTER'S AIR FLOW

202.00 CFM ✓

DNA® INCREASED AIR FLOW

**+9.19%** ✓

DNA® FILTERING EFFICIENCY

98-99% 🗸