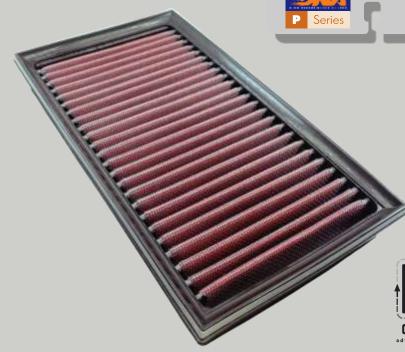

# 2= -- 5=

New DNA High Performance Air Filter Release Sheet • #1 / 2020

Dear Business Partners and Friends,

We proudly announce the official release of the DNA High Performance Air Filter P-BM10S20-0R for the following BMW model:

✓ S1000 RR 19'-20'

- This filter features DNA®'s advanced FCd¹ (Full Contour design).
- To install this new DNA Air filter follow the installation instructions included in the workshop manual, and check installation info written on the DNA filter.
- The filtering efficiency is extremely high at 98-99% filtering efficiency (ISO 5011), with 4 layers of DNA® Cotton.
- The flow of this new DNA filter is +9.19% more than the stock filter!
- DNA air filter flow: 202.00 CFM (Cubic feet per minute) @1,5"H2O corrected @ 25degrees Celsius

## **BMW**

S1000 RR 19'-20'

P-BM10S20-0R