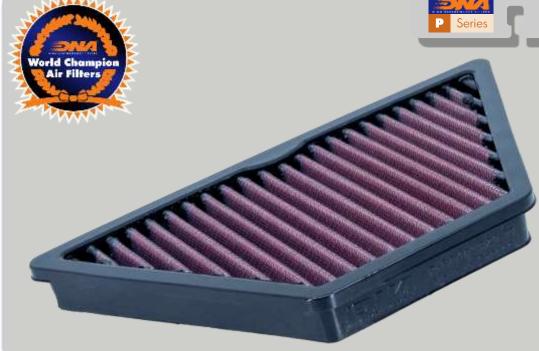

BMW model:

- R18 20'-21'
- •This filter features DNA®'s advanced FCd¹ (Full Contour design).
- Installation of this DNA Air filter is very easy; simply follow the installation instructions included in the BMW workshop manual.
- The filtering efficiency<sup>2</sup> is extremely high at **98-99**% filtering efficiency (ISO 5011), with 4 layers of DNA<sup>®</sup> Cotton.
- The flow of this new **DNA** filters' set is **+22.35**% more than the stock filters'!
- DNA air filters' flow: **124.30 CFM** (Cubic feet per minute) @1,5"H<sub>2</sub>O corrected @ 25degrees Celsius
- BMW stock filters' flow: **101.60 CFM** (Cubic feet per minute) @1,5"H<sub>2</sub>O corrected @ 25degrees Celsius
- These DNA<sup>®</sup> filters are designed as High Flow Air filters for: 'Road use'.

**BMW** 

R18 20'-21'

DNA PART Nº:

P-BM18CR20-01

STOCK FILTERS AIR FLOW

101.60 CFM ✓

124.30 CFM ✓

DNA® INCREASED AIR FLOW

**+22.35%** ✓

DNA® FILTERING EFFICIENCY

98-99%

FCd (Full Contour design) is the innovative design by DNA<sup>®</sup>, that allows the filtering material to follow precisely the contour of the air box and uses the complete air box surface as "active filtering area" eliminating "dead spots" that cause turbulence, increasing air flow and filtering efficiency.