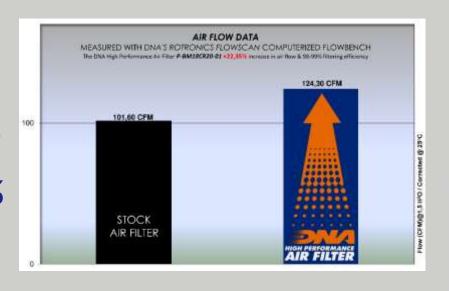

BMW model:

- R18 20'-21'
- •This filter features DNA®'s advanced FCd¹ (Full Contour design).
- Installation of this DNA Air filter is very easy; simply follow the installation instructions included in the BMW workshop manual.
- The filtering efficiency<sup>2</sup> is extremely high at **98-99**% filtering efficiency (ISO 5011), with 4 layers of DNA<sup>®</sup> Cotton.
- The flow of this new **DNA** filters' set is **+22.35**% more than the stock filters'!
- DNA air filters' flow: **124.30 CFM** (Cubic feet per minute) @1,5"H<sub>2</sub>O corrected @ 25degrees Celsius
- BMW stock filters' flow: **101.60 CFM** (Cubic feet per minute) @1,5"H<sub>2</sub>O corrected @ 25degrees Celsius
- These DNA<sup>®</sup> filters are designed as High Flow Air filters for: 'Road use'.

**BMW** 

R18 20'-21'

DNA PART Nº:

P-BM18CR20-01

STOCK FILTERS AIR FLOW

101.60 CFM ✓

124.30 CFM ✓

DNA® INCREASED AIR FLOW

**+22.35%** ✓

DNA® FILTERING EFFICIENCY

98-99%

FCd (Full Contour design) is the innovative design by DNA<sup>®</sup>, that allows the filtering material to follow precisely the contour of the air box and uses the complete air box surface as "active filtering area" eliminating "dead spots" that cause turbulence, increasing air flow and filtering efficiency.