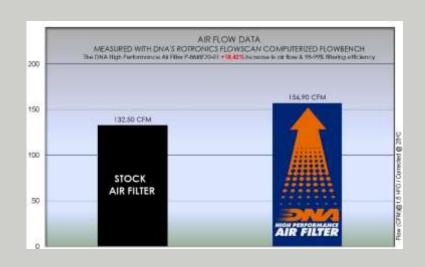

- ✓ F 900 R 20'
- ✓ F 900 XR 20'
- ✓ F 850 GS 16'-20'
- ✓ F 850 GS ADVENTURE 17'-20'
- ✓ F 750 GS 16′-20′
- This filter features DNA®'s advanced FCd1 (Full Contour design).
- To install this new DNA Air filter follow the installation instructions included in the workshop manual, and check installation info written on the DNA filter.
- The filtering efficiency is extremely high at 98-99% filtering efficiency (ISO 5011), with 4 layers of DNA® Cotton.
- The flow of this new DNA filter is +18.42% more than the stock filter!
- DNA air filter flow: 156.90 CFM

(Cubic feet per minute) @1,5"H2O corrected @ 25degrees Celsius

-BMW stock filter's flow: 132.50 CFM

(Cubic feet per minute) @1,5"H2O corrected @ 25degrees Celsius

• This DNA<sup>®</sup> filter is designed as a High Flow Air filter for: 'Road Off Road & Race use'.

P-BM8E20-01

STOCK FILTER'S AIR FLOW

132.50 CFM ✓

DNA® FILTER'S AIR FLOW

156.90 CFM ✓

+18.42% **✓** 

DNA® FILTERING EFFICIENCY

98-99% 🗸