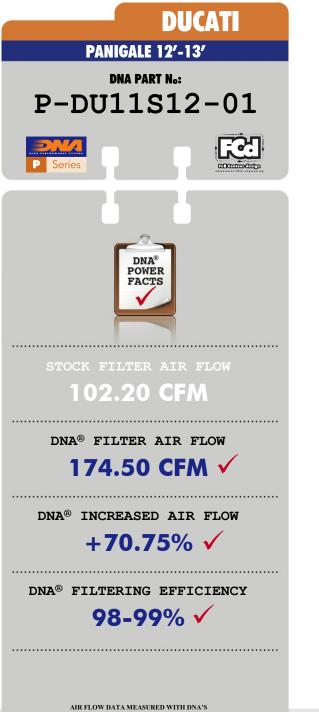

• Installation of this DNA Air filter is very easy; simply follow the installation instructions included in the Ducati workshop manual.

• The filtering efficiency<sup>2</sup> is extremely high at **98-99%** filtering efficiency (ISO 5011), with 4 layers of DNA<sup>®</sup> Cotton.

• The flow of this **New DNA Fcd** filter is very high, **+70.75%** more than

the Ducati stock paper filter!

DNA Fcd air filter flow: **174.50 CFM** (Cubic feet per minute) @1,5"H<sub>2</sub>O corrected @ 25degrees Celsius Ducati stock paper filter: **102.20 CFM** (Cubic feet per minute) @1,5"H<sub>2</sub>O corrected @ 25degrees Celsius