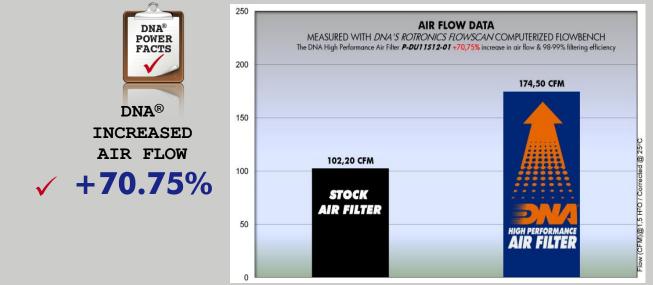

• The flow of this **New DNA Fcd** filter is very high, **+70.75%** more than

the Ducati stock paper filter!

DNA Fcd air filter flow: **174.50 CFM** (Cubic feet per minute) @1,5"H<sub>2</sub>O corrected @ 25degrees Celsius Ducati stock paper filter: **102.20 CFM** (Cubic feet per minute) @1,5"H<sub>2</sub>O corrected @ 25degrees Celsius