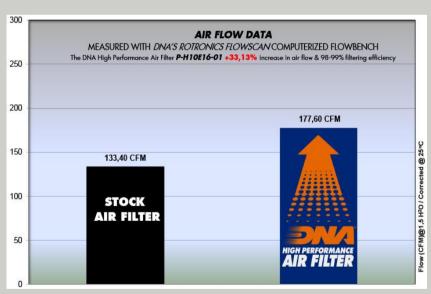

- CRF 1000 AFRICA TWIN 16'
- CRF 1000 AFRICA TWIN ABS 16'
- This set, consists of two filters and features DNA®'s advanced FCd<sup>1</sup> (Full Contour design).
- Installation info are included with this new DNA Filters set.
- The filtering efficiency<sup>2</sup> is extremely high at 98-99% filtering efficiency (ISO 5011), with 4 layers of DNA® Cotton.
- The flow of this new DNA filters' set is +33.13% more than the stock filters!
- DNA air filters' flow: 177.60 CFM (Cubic feet per minute) @1,5"H2O corrected @ 25degrees Celsius
- HONDA stock filters' flow: 133.40 CFM (Cubic feet per minute) @1,5"H2O corrected @ 25degrees Celsius
- These DNA<sup>®</sup> filters are designed as High Flow Air filters for: 'Road & Off road use'.

# HONDA

CRF 1000 AFRICA TWIN / ABS 16'

**DNA PART Nº:** 

P-H10E16-01

STOCK FILTERS AIR FLOW

**DNA® FILTERS AIR FLOW** 

177.60 CFM ✓

DNA® INCREASED AIR FLOW

+33.13% ✓

DNA® FILTERING EFFICIENCY

98-99% ✓

FCd (Full Contour design) is the innovative design by DNA®, that allows the filtering material to follow precisely the contour of the air box and uses the complete air box surface as "active filtering area" eliminating "dead spots" that cause turbulence, increasing air flow and filtering efficiency.