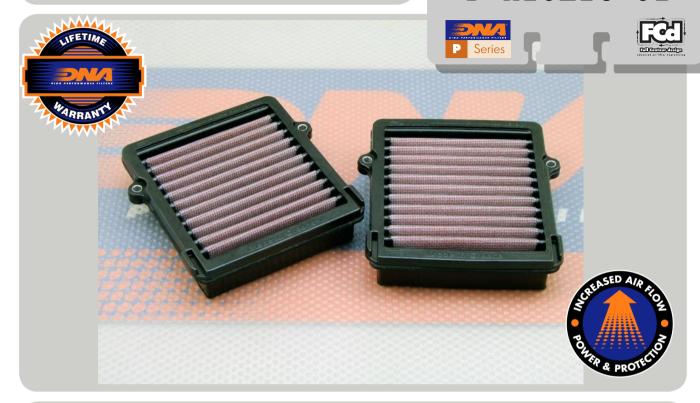

- CRF 1000 AFRICA TWIN 16'
- CRF 1000 AFRICA TWIN ABS 16'
- This set, consists of two filters and features DNA®'s advanced FCd<sup>1</sup> (Full Contour design).
- Installation info are included with this new DNA Filters set.
- The filtering efficiency<sup>2</sup> is extremely high at 98-99% filtering efficiency (ISO 5011), with 4 layers of DNA® Cotton.
- The flow of this new DNA filters' set is +33.13% more than the stock filters!
- DNA air filters' flow: 177.60 CFM (Cubic feet per minute) @1,5"H2O corrected @ 25degrees Celsius
- HONDA stock filters' flow: 133.40 CFM (Cubic feet per minute) @1,5"H2O corrected @ 25degrees Celsius
- These DNA<sup>®</sup> filters are designed as High Flow Air filters for: 'Road & Off road use'.