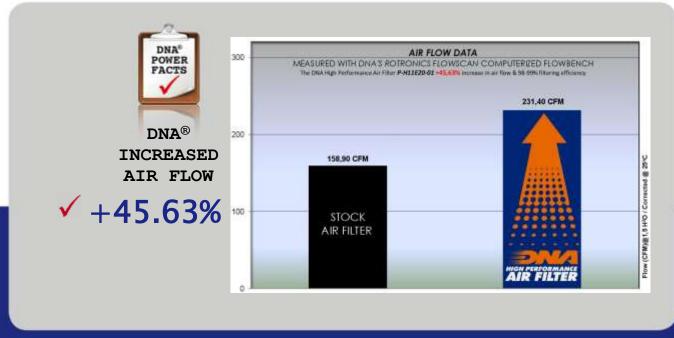

- CRF 1100L AFRICA TWIN/ADVENTURE 20'
- This set, consists of two filters and features DNA®'s advanced FCd1 (Full Contour design).
- Installation info are included with this new DNA Filters set.
- The filtering efficiency<sup>2</sup> is extremely high at 98-99% filtering efficiency (ISO 5011), with 4 layers of DNA® Cotton.
- The flow of this new DNA filters' set is +45.63% more than the stock filters!
- DNA air filters' flow: **231.40 CFM** (Cubic feet per minute) @1,5"H2O corrected @ 25degrees Celsius
- HONDA stock filters' flow: **158.90 CFM** (Cubic feet per minute) @1,5"H2O corrected @ 25degrees Celsius
- These DNA<sup>®</sup> filters are designed as High Flow Air filters for: 'Road & Off road use'.

CRF 1100L AFRICA TWIN 20'

DNA PART Nº:

P-H11E20-01

STOCK FILTERS AIR FLOW

158.90 CFM ✓

DNA® FILTERS AIR FLOW

231.40 CFM ✓

DNA® INCREASED AIR FLOW

**+45.63%** ✓

DNA® FILTERING EFFICIENCY

98-99% 🗸

FCd (Full Contour design) is the innovative design by DNA®, that allows the filtering material to follow precisely the contour of the air box and uses the complete air box surface as "active filtering area" eliminating "dead spots" that cause turbulence, increasing air flow and filtering efficiency.