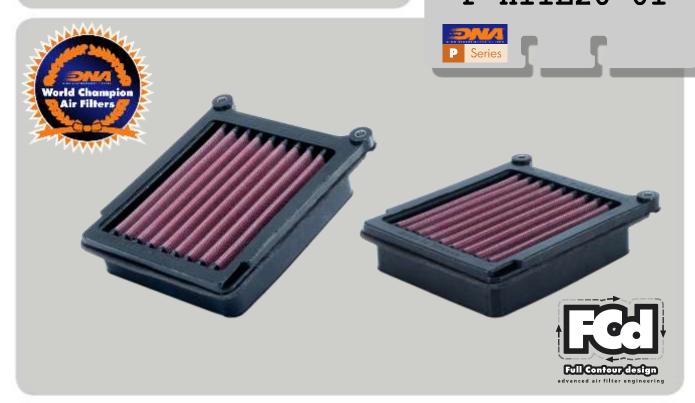

- CRF 1100L AFRICA TWIN/ADVENTURE 20'
- This set, consists of two filters and features DNA®'s advanced FCd1 (Full Contour design).
- Installation info are included with this new DNA Filters set.
- The filtering efficiency<sup>2</sup> is extremely high at 98-99% filtering efficiency (ISO 5011), with 4 layers of DNA® Cotton.
- The flow of this new DNA filters' set is +45.63% more than the stock filters!
- DNA air filters' flow: **231.40 CFM** (Cubic feet per minute) @1,5"H2O corrected @ 25degrees Celsius
- HONDA stock filters' flow: **158.90 CFM** (Cubic feet per minute) @1,5"H2O corrected @ 25degrees Celsius
- These DNA<sup>®</sup> filters are designed as High Flow Air filters for: 'Road & Off road use'.

**+45.63%** ✓

DNA® FILTERING EFFICIENCY

98-99% 🗸

FCd (Full Contour design) is the innovative design by DNA®, that allows the filtering material to follow precisely the contour of the air box and uses the complete air box surface as "active filtering area" eliminating "dead spots" that cause turbulence, increasing air flow and filtering efficiency.