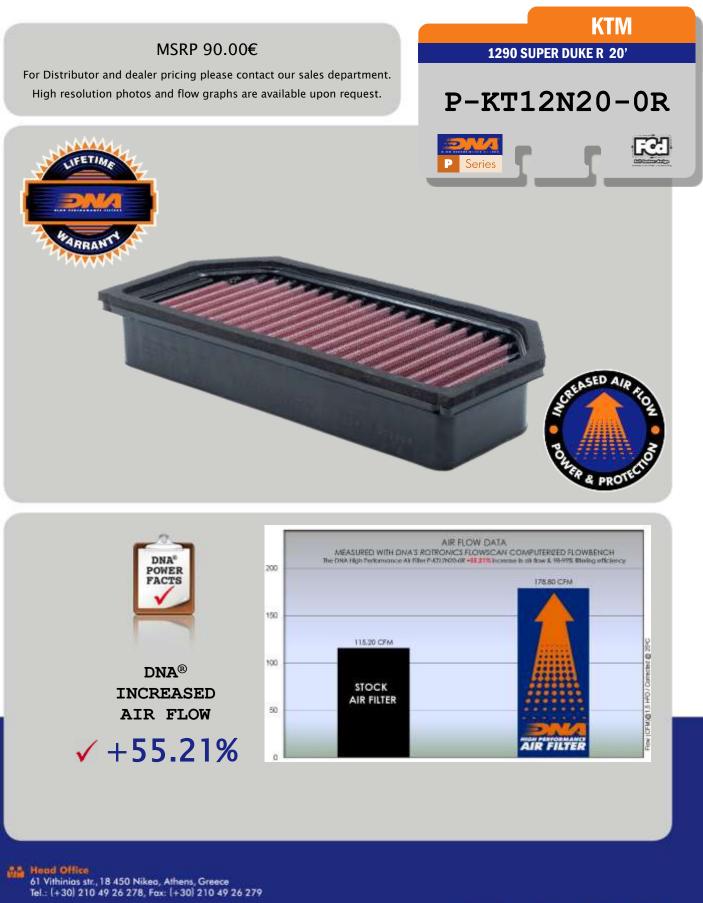

• The flow of this new **DNA** filter is **+55.21%** more than the stock KTM filter!

- DNA air filter flow: 178.80 CFM
(Cubic feet per minute) @1,5"H2O corrected @ 25degrees Celsius
-KTM stock filter's flow: 115.20 CFM
(Cubic feet per minute) @1,5"H2O corrected @ 25degrees Celsius