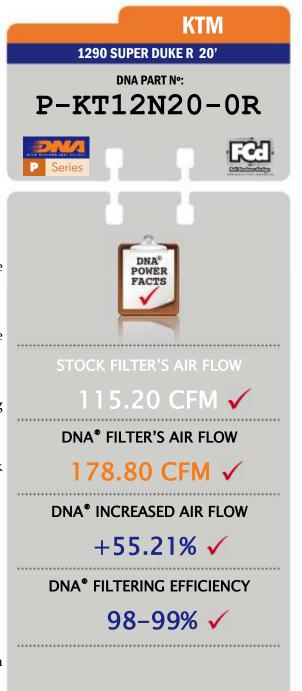

• A perfect airtight sealing and trouble free filter installation for the user is guaranteed by using a high quality **EVA seal**.

• The filtering efficiency<sup>2</sup> is extremely high at **98-99%** filtering efficiency (ISO 5011), with 4 layers of DNA<sup>®</sup> Cotton.

• The flow of this new **DNA** filter is **+55.21%** more than the stock KTM filter!

- DNA air filter flow: 178.80 CFM
(Cubic feet per minute) @1,5"H2O corrected @ 25degrees Celsius
-KTM stock filter's flow: 115.20 CFM
(Cubic feet per minute) @1,5"H2O corrected @ 25degrees Celsius