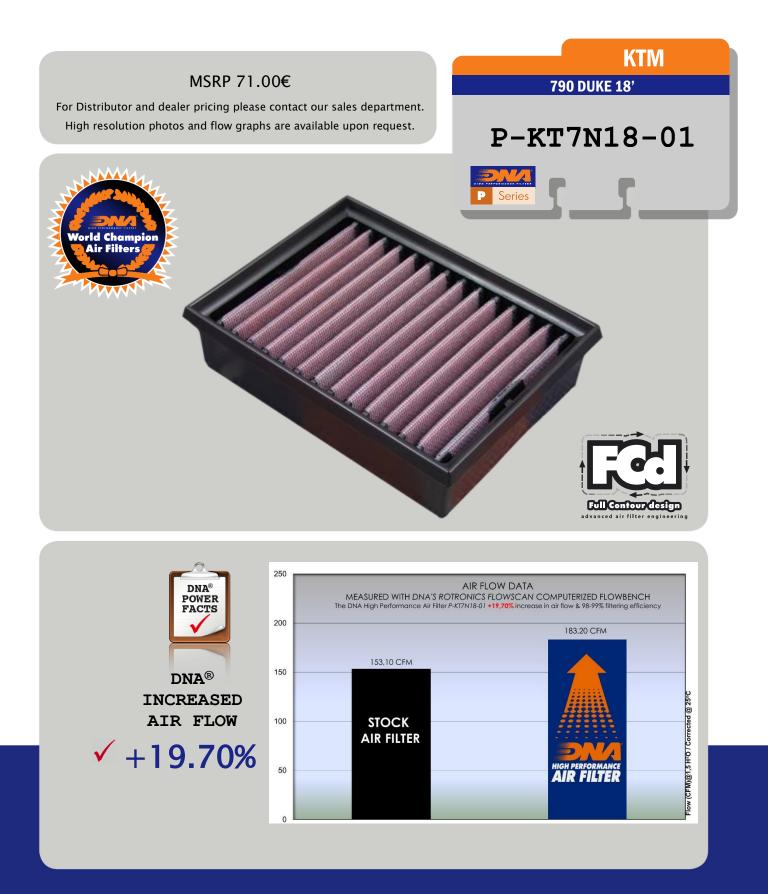

 This filter features DNA®'s advanced FCd (Full Contour design).

• Installation of this new DNA Air filter is very easy; simply follow the installation instructions included in the workshop manual

• The filtering efficiency<sup>1</sup> is extremely high at **98-99%** filtering efficiency (ISO 5011), with 4 layers of DNA<sup>®</sup> Cotton.

• The flow of this new **DNA** filter is **+19.70%** more than the stock filter!

- DNA air filter flow: **183.20 CFM** (Cubic feet per minute) @1,5"H2O corrected @ 25degrees Celsius -*KTM stock filter's flow:* **153.10 CFM** (Cubic feet per minute) @1,5"H2O corrected @ 25degrees Celsius