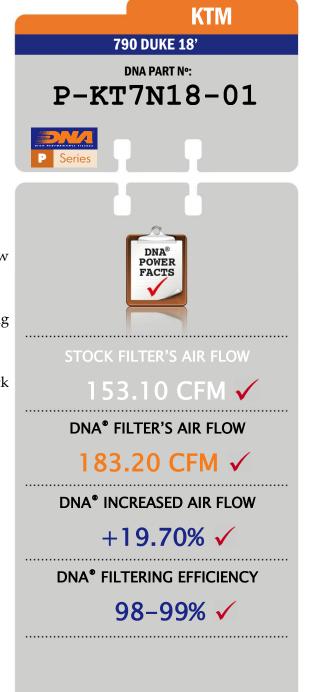

• The flow of this new **DNA** filter is **+19.70%** more than the stock filter!

- DNA air filter flow: **183.20 CFM** (Cubic feet per minute) @1,5"H2O corrected @ 25degrees Celsius -*KTM stock filter's flow:* **153.10 CFM** (Cubic feet per minute) @1,5"H2O corrected @ 25degrees Celsius