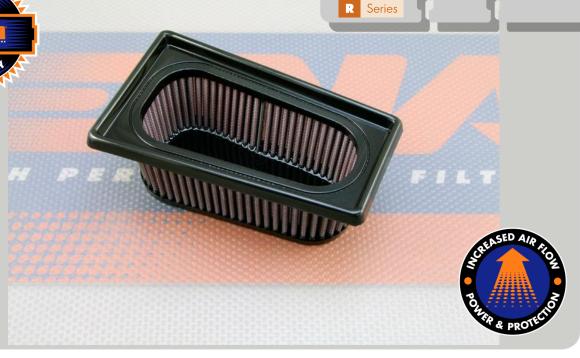

# RELEASE

New DNA High Performance Air Filter Release Sheet • #13 / 2016

Dear Business Partners and Friends,

We proudly announce the official release of the R-KT6SM16-0R DNA High Performance Air Filter for the following KTM and HUSQVARNA models:

✓ KTM: 690 SMC R ABS 10′-16′

690 SMC 08'-09'

690 ENDURO 08'-16'

690 R ENDURO 08'-16'

/ HUSQVARNA: ENDURO 701 16'

- Installation of this new DNA Air filter is very easy; simply follow the installation instructions included in the workshop manual
- It can be combined with the DNA Stage 2 Metal Frame with part number TC-KT6SM09-S2, which is purchased separately.
- The filtering efficiency  $^1$  is extremely high at 98-99% filtering efficiency (ISO 5011), with 4 layers of DNA $^{\circledR}$  Cotton.
- The flow of this new **DNA** filter is **+50.98**% more than the stock filter!
- DNA air filter flow: **146.10 CFM** (Cubic feet per minute) @1,5"H<sub>2</sub>O corrected @ 25degrees Celsius -KTM / HUSQVARNA stock filter's flow: **96.77 CFM** (Cubic feet per minute) @1,5"H<sub>2</sub>O corrected @ 25degrees Celsius
- This DNA<sup>®</sup> filter is designed as a High Flow Air filter for: 'Road, Off road & Race use'.

KTM / HUSQVARNA

KTM 690 SMC R ABS 16' / HUSQVARNA 701 16'

DNA PART Nº:

R-KT6SM16-0R

STOCK FILTER'S AIR FLOW

96.77 CFM

DNA® FILTER'S AIR FLOW

146.10 CFM ✓

## KTM/HUSQVARNA

KTM 690 SMC R ABS 16' / HUSQVARNA 701 16'

## R-KT6SM16-0R

MSRP 58.00€ For Distributor and dealer pricing please contact our sales department.

High resolution photos and flow graphs are available upon request.

Head Office
61 Vithinias str., 18 450 Nikea, Athens, Greece
Tel.: (+30) 210 49 26 278, Fax: (+30) 210 49 26 279