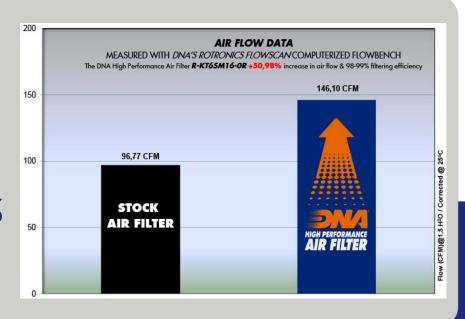

✓ KTM: 690 SMC R ABS 10′-16′

690 SMC 08'-09'

690 ENDURO 08'-16'

690 R ENDURO 08'-16'

/ HUSQVARNA: ENDURO 701 16'

- Installation of this new DNA Air filter is very easy; simply follow the installation instructions included in the workshop manual
- It can be combined with the DNA Stage 2 Metal Frame with part number TC-KT6SM09-S2, which is purchased separately.
- The filtering efficiency  $^1$  is extremely high at 98-99% filtering efficiency (ISO 5011), with 4 layers of DNA $^{\circledR}$  Cotton.
- The flow of this new **DNA** filter is **+50.98**% more than the stock filter!
- DNA air filter flow: **146.10 CFM** (Cubic feet per minute) @1,5"H<sub>2</sub>O corrected @ 25degrees Celsius -KTM / HUSQVARNA stock filter's flow: **96.77 CFM** (Cubic feet per minute) @1,5"H<sub>2</sub>O corrected @ 25degrees Celsius
- This DNA<sup>®</sup> filter is designed as a High Flow Air filter for: 'Road, Off road & Race use'.

KTM / HUSQVARNA

KTM 690 SMC R ABS 16' / HUSQVARNA 701 16'

DNA PART Nº:

R-KT6SM16-0R

STOCK FILTER'S AIR FLOW

96.77 CFM

DNA® FILTER'S AIR FLOW

146.10 CFM ✓

**+50.98%** ✓

DNA® FILTERING EFFICIENCY

98-99% ✓

Filtering efficiency is the amount of "dirt" the filter can maintain (stop) and protect the engine efficiently. For example the DNA® Filter for every 100 grams of dirt that it will receive, it will hold **98-99 grams**, this applies even to fine dirt as small as 5 microns.