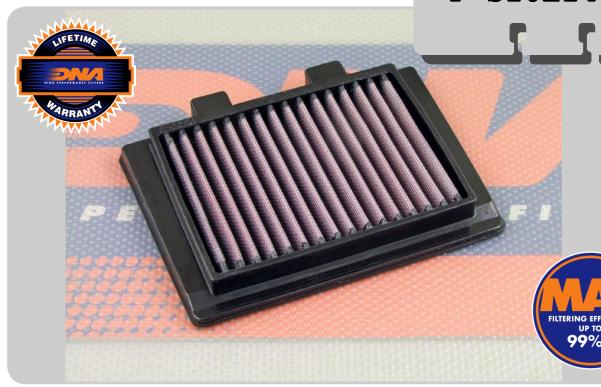

- ✓ V-STROM DL1000 14′
- This New filter features DNA®'s advanced **FCd**¹.
- A perfect airtight sealing and trouble free filter installation for the user is guaranteed by using a high quality EVA seal.
- Installation of this new DNA Air filter is very easy; simply follow the installation instructions included in the Suzuki workshop manual.
- The filtering efficiency is extremely high at 98-99% filtering efficiency (ISO 5011), with 4 layers of DNA® Cotton.
- The flow of this new DNA filter is +44.50% more than the Suzuki stock paper filter!

DNA® FILTERING EFFICIENCY

**98-99% √** 

AIR FLOW DATA MEASURED WITH DNA'S ROTRONICS FLOWSCAN COMPUTERIZED FLOWBENCH

FCd (Full Contour design) is the innovative design by DNA®, that allows the filtering material to follow precisely the contour of the air box and uses the complete air box surface as "active filtering area" eliminating "dead spots" that cause turbulence, increasing air flow and filtering efficiency.

Filtering efficiency is the amount of "dirt" the filter can maintain (stop) and protect the engine efficiently. For example the DNA® Filter for every 100 grams of dirt that it will receive, it will hold 98-99 grams, this applies even to fine dirt as small as 5 microns.