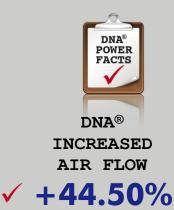

- ✓ V-STROM DL1000 14′
- This New filter features DNA®'s advanced **FCd**¹.
- A perfect airtight sealing and trouble free filter installation for the user is guaranteed by using a high quality EVA seal.
- Installation of this new DNA Air filter is very easy; simply follow the installation instructions included in the Suzuki workshop manual.
- The filtering efficiency is extremely high at 98-99% filtering efficiency (ISO 5011), with 4 layers of DNA® Cotton.
- The flow of this new DNA filter is +44.50% more than the Suzuki stock paper filter!

DNA air filter flow: 168.90 CFM (Cubic feet per minute) @1,5"H2O corrected @ 25degrees Celsius Suzuki stock paper filter: 116.90 CFM (Cubic feet per minute) @1,5"H2O corrected @ 25degrees Celsius

• This DNA<sup>®</sup> filter is designed as a High flow Air filter for: 'Road & Off road use'.

V-STROM DL1000 14'

**DNA PART No:** 

P-S10E14-01

116.90 CFM

DNA® FILTER AIR FLOW

168.90 CFM ✓

DNA® INCREASED AIR FLOW

**+44.50%** ✓