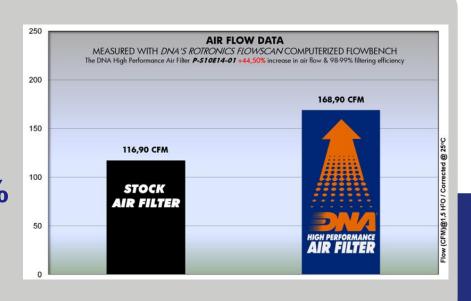

DNA air filter flow: 168.90 CFM (Cubic feet per minute) @1,5"H2O corrected @ 25degrees Celsius Suzuki stock paper filter: 116.90 CFM (Cubic feet per minute) @1,5"H2O corrected @ 25degrees Celsius

• This DNA<sup>®</sup> filter is designed as a High flow Air filter for: 'Road & Off road use'.

V-STROM DL1000 14'

**DNA PART No:** 

P-S10E14-01

116.90 CFM

DNA® FILTER AIR FLOW

168.90 CFM ✓

DNA® INCREASED AIR FLOW

**+44.50%** ✓

DNA® FILTERING EFFICIENCY

**98-99% √** 

AIR FLOW DATA MEASURED WITH DNA'S ROTRONICS FLOWSCAN COMPUTERIZED FLOWBENCH

FCd (Full Contour design) is the innovative design by DNA®, that allows the filtering material to follow precisely the contour of the air box and uses the complete air box surface as "active filtering area" eliminating "dead spots" that cause turbulence, increasing air flow and filtering efficiency.