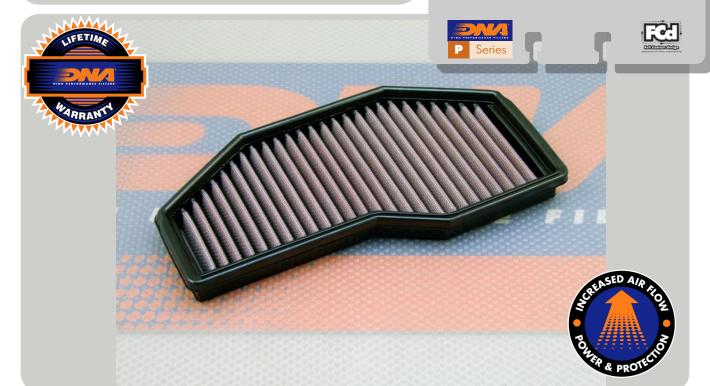

- ✓ SPEED TRIPLE 1050 R 16'
- This filter features DNA®'s advanced FCd¹ (Full Contour design).
- Detailed installation info are included.
- The filtering efficiency  $^2$  is extremely high at 98-99% filtering efficiency (ISO 5011), with 4 layers of DNA  $^{\circledR}$  Cotton.
- The flow of this new **DNA** filter is **+13.85**% more than the stock TRIUMPH filter!
- DNA air filter flow: **172.60 CFM**(Cubic feet per minute) @1,5"H<sub>2</sub>O corrected @ 25degrees Celsius
  -TRIUMPH stock filter's flow: **151.60 CFM**(Cubic feet per minute) @1,5"H<sub>2</sub>O corrected @ 25degrees Celsius
- This DNA<sup>®</sup> filter is designed as a High Flow Air filter for:

DNA® INCREASED AIR FLOW

+13.85% **✓** 

DNA® FILTERING EFFICIENCY

98-99% ✓

FCd (Full Contour design) is the innovative design by DNA<sup>®</sup>, that allows the filtering material to follow precisely the contour of the air box and uses the complete air box surface as "active filtering area" eliminating "dead spots" that cause turbulence, increasing air flow and filtering efficiency.