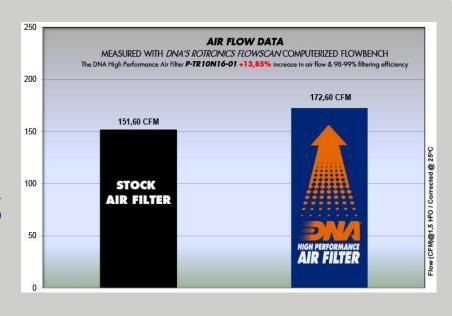

- ✓ SPEED TRIPLE 1050 R 16'
- This filter features DNA®'s advanced FCd¹ (Full Contour design).
- Detailed installation info are included.
- The filtering efficiency  $^2$  is extremely high at 98-99% filtering efficiency (ISO 5011), with 4 layers of DNA  $^{\circledR}$  Cotton.
- The flow of this new **DNA** filter is **+13.85**% more than the stock TRIUMPH filter!
- DNA air filter flow: **172.60 CFM**(Cubic feet per minute) @1,5"H<sub>2</sub>O corrected @ 25degrees Celsius
  -TRIUMPH stock filter's flow: **151.60 CFM**(Cubic feet per minute) @1,5"H<sub>2</sub>O corrected @ 25degrees Celsius
- This DNA<sup>®</sup> filter is designed as a High Flow Air filter for:

### TRIUMPH

SPEED TRIPLE 1050 R 16'

DNA PART Nº:

P-TR10N16-01

STOCK FILTER'S AIR FLOW

151.60 CFM ✓

**DNA® FILTER'S AIR FLOW** 

172.60 CFM ✓

DNA® INCREASED AIR FLOW

+13.85% **✓** 

DNA® FILTERING EFFICIENCY

98-99% ✓

FCd (Full Contour design) is the innovative design by DNA<sup>®</sup>, that allows the filtering material to follow precisely the contour of the air box and uses the complete air box surface as "active filtering area" eliminating "dead spots" that cause turbulence, increasing air flow and filtering efficiency.