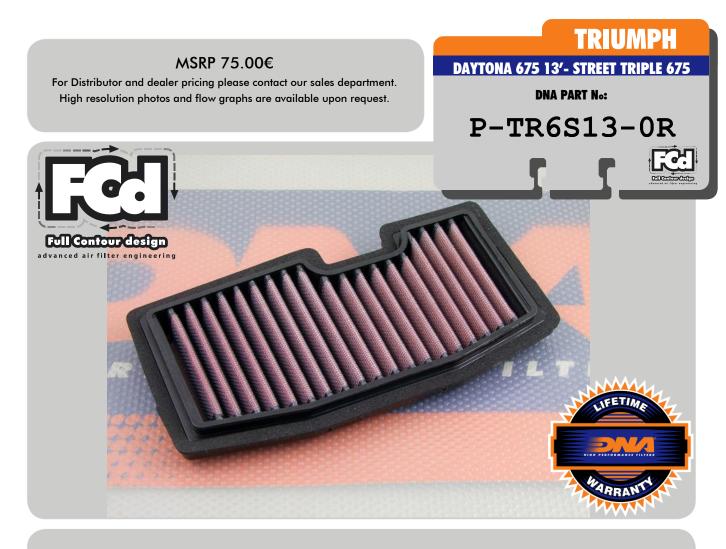

Dear Business Partners and Friends,

We proudly announce the official release of the *P-TR6S13-0R* DNA air filter for the TRIUMPH model:

## ✓ DAYTONA 675 13' ✓ STREET TRIPLE 675 13'

 This filter features DNA<sup>®</sup>'s advanced FCd<sup>1</sup> (Full Contour design).

• A perfect airtight sealing and trouble free filter installation for the user is guaranteed by using a high quality EVA seal, which is precisely cut and factory installed (glued)

• Installation of this new DNA Air filter is very easy; simply follow the installation instructions included in the Triumph workshop manual.

• The filtering efficiency<sup>2</sup> is extremely high at **98-99%** filtering efficiency (ISO 5011), with 4 layers of DNA<sup>®</sup> Cotton.