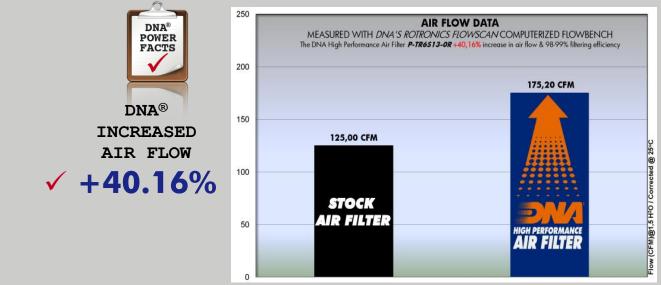

DNA<sup>®</sup> FILTERING EFFICIENCY

AIR FLOW DATA MEASURED WITH DNA'S ROTRONICS FLOWSCAN COMPUTERIZED FLOWBENCH

175.20 CFM 🗸

+40.16% 🗸

**98-99% √** 

New DNA High Performance Air Filter Release Sheet • #3 / 2013

• The flow of this new **DNA Fcd** filter is very high, **+40.16**% more than the Triumph stock paper filter!

DNA Fcd air filter flow: **175.20 CFM** (Cubic feet per minute) @1,5"H2O corrected @ 25degrees Celsius *Triumph stock paper filter:* **125.00 CFM** (Cubic feet per minute) @1,5"H2O corrected @ 25degrees Celsius