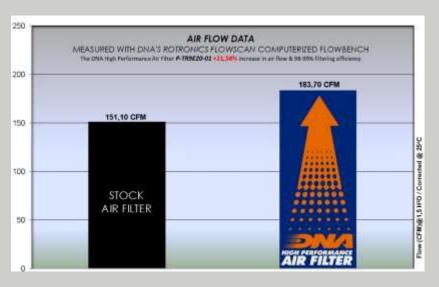

- **TIGER 900 20'**
- **TIGER 900 GT 20'**
- TIGER 900 RALLY 20'
- **TIGER 900 GT PRO 20'**
- TIGER 900 RALLY PRO 20'
- •This filter features DNA®'s advanced FCd¹ (Full Contour design).
- Installation of this DNA Air filter is very easy; simply follow the installation instructions included in the Triumph workshop manual.
- The filtering efficiency<sup>2</sup> is extremely high at 98-99% filtering efficiency (ISO 5011), with 4 layers of DNA® Cotton.
- The flow of this new DNA filters' set is +21.58% more than the stock filters!
- DNA air filters' flow: 183.70 CFM (Cubic feet per minute) @1,5"H2O corrected @ 25degrees Celsius
- TRIUMPH stock filters' flow: **151.10 CFM** (Cubic feet per minute) @1,5"H2O corrected @ 25degrees Celsius
- These DNA<sup>®</sup> filters are designed as High Flow Air filters for: 'Road & Off road use'.

TIGER 900 20'

DNA PART Nº:

P-TR9E20-01

STOCK FILTERS AIR FLOW

151.10 CFM ✓

DNA® FILTERS AIR FLOW

183.70 CFM ✓

DNA® INCREASED AIR FLOW

**+21.58%** ✓

DNA® FILTERING EFFICIENCY

98-99% 🗸

FCd (Full Contour design) is the innovative design by DNA®, that allows the filtering material to follow precisely the contour of the air box and uses the complete air box surface as "active filtering area" eliminating "dead spots" that cause turbulence, increasing air flow and filtering efficiency.