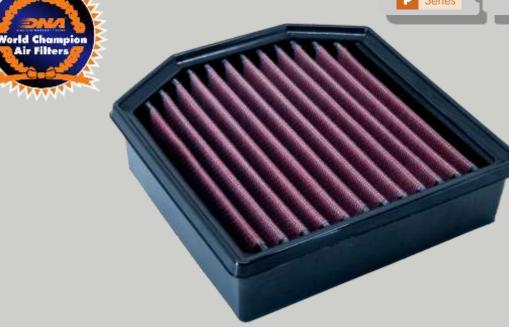

- **TIGER 900 20'**
- **TIGER 900 GT 20'**
- TIGER 900 RALLY 20'
- **TIGER 900 GT PRO 20'**
- TIGER 900 RALLY PRO 20'
- •This filter features DNA®'s advanced FCd¹ (Full Contour design).
- Installation of this DNA Air filter is very easy; simply follow the installation instructions included in the Triumph workshop manual.
- The filtering efficiency<sup>2</sup> is extremely high at 98-99% filtering efficiency (ISO 5011), with 4 layers of DNA® Cotton.
- The flow of this new DNA filters' set is +21.58% more than the stock filters!
- DNA air filters' flow: 183.70 CFM (Cubic feet per minute) @1,5"H2O corrected @ 25degrees Celsius
- TRIUMPH stock filters' flow: **151.10 CFM** (Cubic feet per minute) @1,5"H2O corrected @ 25degrees Celsius
- These DNA<sup>®</sup> filters are designed as High Flow Air filters for: 'Road & Off road use'.

TIGER 900 20'

DNA PART Nº:

P-TR9E20-01

STOCK FILTERS AIR FLOW

151.10 CFM ✓

DNA® FILTERS AIR FLOW

183.70 CFM ✓

DNA® INCREASED AIR FLOW