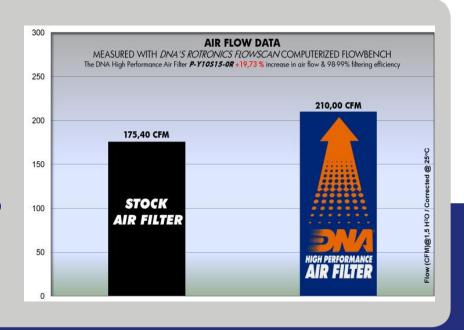

DNA air filter flow: 210.00 CFM (Cubic feet per minute) @1,5"H2O corrected @ 25degrees Celsius YAMAHA stock filter: 175.40 CFM (Cubic feet per minute) @1,5"H2O corrected @ 25degrees Celsius

• This DNA<sup>®</sup> filter is designed as a High flow Air filter for: 'Road & Race use'.

175.40 CFM

DNA® FILTER AIR FLOW

210.00 CFM ✓

DNA® INCREASED AIR FLOW

**+19.73%** ✓

DNA® FILTERING EFFICIENCY

**98-99% √** 

AIR FLOW DATA MEASURED WITH DNA'S ROTRONICS FLOWSCAN COMPUTERIZED FLOWBENCH