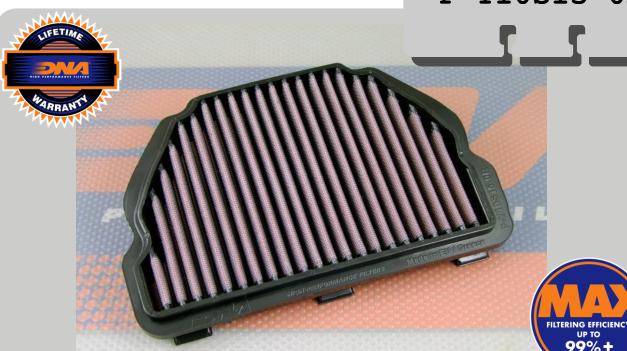

- ✓ YZF R1 2015
- **YZF R1M 2015**
- Detailed installation info are included.
- This filter features DNA®'s advanced FCd¹ (Full Contour design).
- The filtering efficiency is extremely high at 98-99% filtering efficiency (ISO 5011), with 4 layers of DNA® Cotton.
- The flow of this new DNA filter is +19.73% more than the YAMAHA stock paper filter!

FCd (Full Contour design) is the innovative design by DNA®, that allows the filtering material to follow precisely the contour of the air box and uses the complete air box surface as "active filtering area" eliminating "dead spots" that cause turbulence, increasing air flow and filtering efficiency.

Filtering efficiency is the amount of "dirt" the filter can maintain (stop) and protect the engine efficiently. For example the DNA® Filter for every 100 grams of dirt that it will receive, it will hold 98-99 grams, this applies even to fine dirt as small as 5 microns.