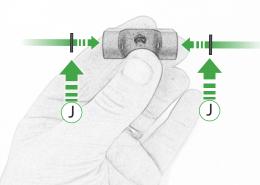

## Kit Contents PRN01465-014677

- (A) 1 x M6 x 16 Countersunk Screw
- B 1 x Pivot Plate
- © 1 x SP Connect Plate
  © 2 x M5 x 10mm Caphead Bolts
- © 2 x P-clips (No.1)
- F 2 x P-clips (No.2)
- © 2 x P-clips (No.3) ⊕ 2 x P-clips (No.4)
- 1 2 x P-clips (No.4)
- ① 2 x Locking Washer
- (K) 2 x M5 Black Washer