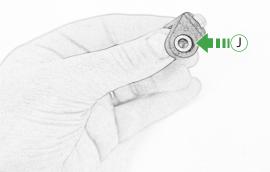

## Kit Contents PRN01465-014677

- (A) 1 x M6 x 16 Countersunk Screw
- B 1 x Pivot Plate
- © 1 x SP Connect Plate
  © 2 x M5 x 10mm Caphead Bolts
- © 2 x P-clips (No.1)
- F 2 x P-clips (No.2)
- © 2 x P-clips (No.3) ⊕ 2 x P-clips (No.4)
- 1 2 x P-clips (No.4)
- ① 2 x Locking Washer
- (K) 2 x M5 Black Washer