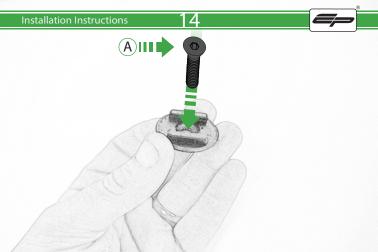

## Kit Contents PRN01465-014677

- (A) 1 x M6 x 16 Countersunk Screw
- B 1 x Pivot Plate
- © 1 x SP Connect Plate
  © 2 x M5 x 10mm Caphead Bolts
- © 2 x P-clips (No.1)
- F 2 x P-clips (No.2)
- © 2 x P-clips (No.3) ⊕ 2 x P-clips (No.4)
- 1 2 x P-clips (No.4)
- ① 2 x Locking Washer
- (K) 2 x M5 Black Washer