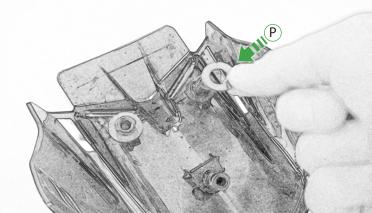

## Kit Contents PRN01465-014677

- (A) 1 x M6 x 16 Countersunk Screw
- B 1 x Pivot Plate
- © 1 x SP Connect Plate
  © 2 x M5 x 10mm Caphead Bolts
- © 2 x P-clips (No.1)
- F 2 x P-clips (No.2)
- © 2 x P-clips (No.3) ⊕ 2 x P-clips (No.4)
- 1 2 x P-clips (No.4)
- ① 2 x Locking Washer
- (K) 2 x M5 Black Washer