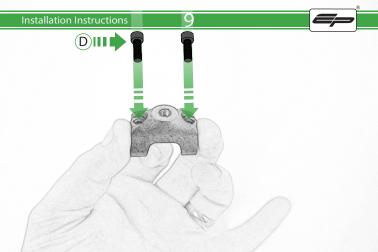

## Kit Contents PRN01465-014677

- (A) 1 x M6 x 16 Countersunk Screw
- B 1 x Pivot Plate
- © 1 x SP Connect Plate
  © 2 x M5 x 10mm Caphead Bolts
- © 2 x P-clips (No.1)
- F 2 x P-clips (No.2)
- © 2 x P-clips (No.3) ⊕ 2 x P-clips (No.4)
- 1 2 x P-clips (No.4)
- ① 2 x Locking Washer
- (K) 2 x M5 Black Washer