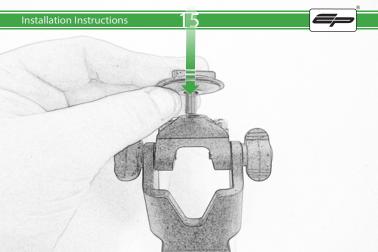

## Kit Contents PRN01465-014677

- (A) 1 x M6 x 16 Countersunk Screw
- B 1 x Pivot Plate
- © 1 x SP Connect Plate
  © 2 x M5 x 10mm Caphead Bolts
- © 2 x P-clips (No.1)
- F 2 x P-clips (No.2)
- © 2 x P-clips (No.3) ⊕ 2 x P-clips (No.4)
- 1 2 x P-clips (No.4)
- ① 2 x Locking Washer
- (K) 2 x M5 Black Washer