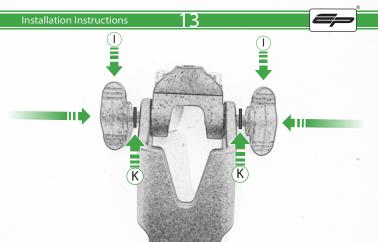

## Kit Contents PRN01465-014677

- (A) 1 x M6 x 16 Countersunk Screw
- B 1 x Pivot Plate
- © 1 x SP Connect Plate
  © 2 x M5 x 10mm Caphead Bolts
- © 2 x P-clips (No.1)
- F 2 x P-clips (No.2)
- © 2 x P-clips (No.3) ⊕ 2 x P-clips (No.4)
- 1 2 x P-clips (No.4)
- ① 2 x Locking Washer
- (K) 2 x M5 Black Washer