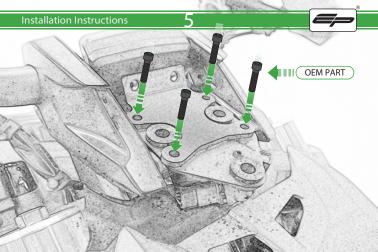

## Ducati Diavel 1260 SP Connect Sat Nav Mount

Installation Instructions

## Installation Instructions



## Kit Contents PRN01465-014677

- (A) 1 x M6 x 16 Countersunk Screw
- B 1 x Pivot Plate
- © 1 x SP Connect Plate
  © 2 x M5 x 10mm Caphead Bolts
- © 2 x P-clips (No.1)
- F 2 x P-clips (No.2)
- © 2 x P-clips (No.3) ⊕ 2 x P-clips (No.4)
- 1 2 x P-clips (No.4)
- ① 2 x Locking Washer
- (K) 2 x M5 Black Washer

1 2 x M4 x 5mm Button Head Bolts

## Sub Kit

- M 1 x Lower Bracket
- N 1 x Upper BracketO 1 x Spanner
- P 2 x Rubber Grommet
- @ 2 x M6 x 16 Button Head Bolts



































































It is recommended that periodic inspections are made to ensure that all bolts are tightend to the specified torque settings.

Should the bike be involved in an accident a thorough inspection should be made and any components that have taken an impact, no matter how small, be replaced





www.evotech-performance.com