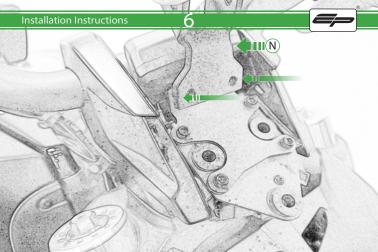

## Ducati Diavel 1260 SP Connect Sat Nav Mount

Installation Instructions

## Installation Instructions



## Kit Contents PRN01465-014677

- (A) 1 x M6 x 16 Countersunk Screw
- B 1 x Pivot Plate
- © 1 x SP Connect Plate
  © 2 x M5 x 10mm Caphead Bolts
- © 2 x P-clips (No.1)
- F 2 x P-clips (No.2)
- © 2 x P-clips (No.3) ⊕ 2 x P-clips (No.4)
- 1 2 x P-clips (No.4)
- ① 2 x Locking Washer
- (K) 2 x M5 Black Washer

1 2 x M4 x 5mm Button Head Bolts

## Sub Kit

- M 1 x Lower Bracket
- N 1 x Upper BracketO 1 x Spanner
- P 2 x Rubber Grommet
- @ 2 x M6 x 16 Button Head Bolts



































































It is recommended that periodic inspections are made to ensure that all bolts are tightend to the specified torque settings.

Should the bike be involved in an accident a thorough inspection should be made and any components that have taken an impact, no matter how small, be replaced





www.evotech-performance.com