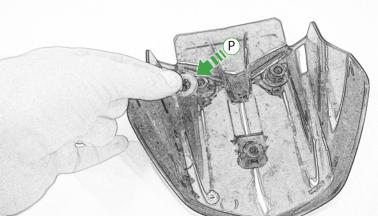

## Kit Contents PRN01465-014677

- (A) 1 x M6 x 16 Countersunk Screw
- B 1 x Pivot Plate
- © 1 x SP Connect Plate
  © 2 x M5 x 10mm Caphead Bolts
- © 2 x P-clips (No.1)
- F 2 x P-clips (No.2)
- © 2 x P-clips (No.3) ⊕ 2 x P-clips (No.4)
- 1 2 x P-clips (No.4)
- ① 2 x Locking Washer
- (K) 2 x M5 Black Washer