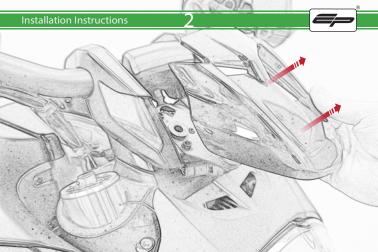

## Ducati Diavel 1260 SP Connect Sat Nav Mount

Installation Instructions

## Installation Instructions



## Kit Contents PRN01465-014677

- (A) 1 x M6 x 16 Countersunk Screw
- B 1 x Pivot Plate
- © 1 x SP Connect Plate
  © 2 x M5 x 10mm Caphead Bolts
- © 2 x P-clips (No.1)
- F 2 x P-clips (No.2)
- © 2 x P-clips (No.3) ⊕ 2 x P-clips (No.4)
- 1 2 x P-clips (No.4)
- ① 2 x Locking Washer
- (K) 2 x M5 Black Washer

1 2 x M4 x 5mm Button Head Bolts

## Sub Kit

- M 1 x Lower Bracket
- N 1 x Upper BracketO 1 x Spanner
- P 2 x Rubber Grommet
- @ 2 x M6 x 16 Button Head Bolts



































































It is recommended that periodic inspections are made to ensure that all bolts are tightend to the specified torque settings.

Should the bike be involved in an accident a thorough inspection should be made and any components that have taken an impact, no matter how small, be replaced





www.evotech-performance.com