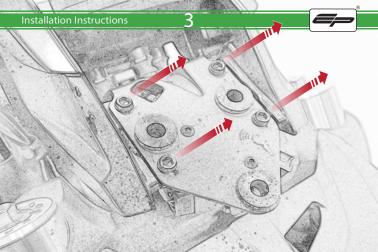

## Ducati Diavel 1260 SP Connect Sat Nav Mount

Installation Instructions

## Installation Instructions



## Kit Contents PRN01465-014677

- (A) 1 x M6 x 16 Countersunk Screw
- B 1 x Pivot Plate
- © 1 x SP Connect Plate
  © 2 x M5 x 10mm Caphead Bolts
- © 2 x P-clips (No.1)
- F 2 x P-clips (No.2)
- © 2 x P-clips (No.3) ⊕ 2 x P-clips (No.4)
- 1 2 x P-clips (No.4)
- ① 2 x Locking Washer
- (K) 2 x M5 Black Washer

1 2 x M4 x 5mm Button Head Bolts

## Sub Kit

- M 1 x Lower Bracket
- N 1 x Upper BracketO 1 x Spanner
- P 2 x Rubber Grommet
- @ 2 x M6 x 16 Button Head Bolts



































































It is recommended that periodic inspections are made to ensure that all bolts are tightend to the specified torque settings.

Should the bike be involved in an accident a thorough inspection should be made and any components that have taken an impact, no matter how small, be replaced





www.evotech-performance.com