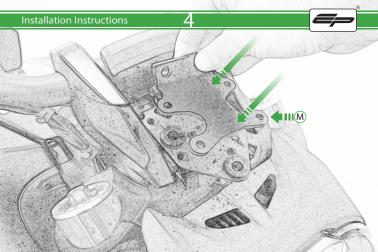

## Ducati Diavel 1260 SP Connect Sat Nav Mount

Installation Instructions

## Installation Instructions



## Kit Contents PRN01465-014677

- (A) 1 x M6 x 16 Countersunk Screw
- B 1 x Pivot Plate
- © 1 x SP Connect Plate
  © 2 x M5 x 10mm Caphead Bolts
- © 2 x P-clips (No.1)
- F 2 x P-clips (No.2)
- © 2 x P-clips (No.3) ⊕ 2 x P-clips (No.4)
- 1 2 x P-clips (No.4)
- ① 2 x Locking Washer
- (K) 2 x M5 Black Washer

1 2 x M4 x 5mm Button Head Bolts

## Sub Kit

- M 1 x Lower Bracket
- N 1 x Upper BracketO 1 x Spanner
- P 2 x Rubber Grommet
- @ 2 x M6 x 16 Button Head Bolts



































































It is recommended that periodic inspections are made to ensure that all bolts are tightend to the specified torque settings.

Should the bike be involved in an accident a thorough inspection should be made and any components that have taken an impact, no matter how small, be replaced





www.evotech-performance.com