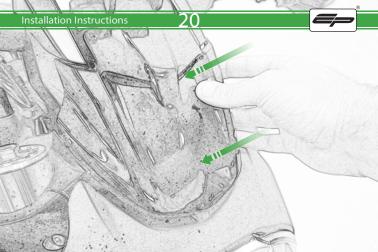

## Ducati Diavel 1260 SP Connect Sat Nav Mount

Installation Instructions

## Installation Instructions



## Kit Contents PRN01465-014677

- (A) 1 x M6 x 16 Countersunk Screw
- B 1 x Pivot Plate
- © 1 x SP Connect Plate
  © 2 x M5 x 10mm Caphead Bolts
- © 2 x P-clips (No.1)
- F 2 x P-clips (No.2)
- © 2 x P-clips (No.3) ⊕ 2 x P-clips (No.4)
- 1 2 x P-clips (No.4)
- ① 2 x Locking Washer
- (K) 2 x M5 Black Washer

1 2 x M4 x 5mm Button Head Bolts

## Sub Kit

- M 1 x Lower Bracket
- N 1 x Upper BracketO 1 x Spanner
- P 2 x Rubber Grommet
- @ 2 x M6 x 16 Button Head Bolts



































































It is recommended that periodic inspections are made to ensure that all bolts are tightend to the specified torque settings.

Should the bike be involved in an accident a thorough inspection should be made and any components that have taken an impact, no matter how small, be replaced





www.evotech-performance.com