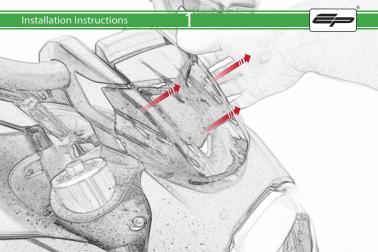

## Ducati Diavel 1260 SP Connect Sat Nav Mount

Installation Instructions

## Installation Instructions



## Kit Contents PRN01465-014677

- (A) 1 x M6 x 16 Countersunk Screw
- B 1 x Pivot Plate
- © 1 x SP Connect Plate
  © 2 x M5 x 10mm Caphead Bolts
- © 2 x P-clips (No.1)
- F 2 x P-clips (No.2)
- © 2 x P-clips (No.3) ⊕ 2 x P-clips (No.4)
- 1 2 x P-clips (No.4)
- ① 2 x Locking Washer
- (K) 2 x M5 Black Washer

1 2 x M4 x 5mm Button Head Bolts

## Sub Kit

- M 1 x Lower Bracket
- N 1 x Upper BracketO 1 x Spanner
- P 2 x Rubber Grommet
- @ 2 x M6 x 16 Button Head Bolts



































































It is recommended that periodic inspections are made to ensure that all bolts are tightend to the specified torque settings.

Should the bike be involved in an accident a thorough inspection should be made and any components that have taken an impact, no matter how small, be replaced





www.evotech-performance.com