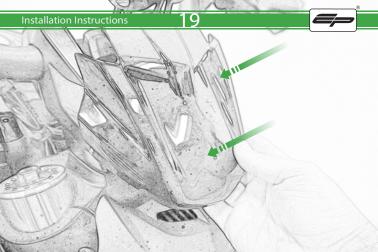

## Ducati Diavel 1260 SP Connect Sat Nav Mount

Installation Instructions

## Installation Instructions



## Kit Contents PRN01465-014677

- (A) 1 x M6 x 16 Countersunk Screw
- B 1 x Pivot Plate
- © 1 x SP Connect Plate
  © 2 x M5 x 10mm Caphead Bolts
- © 2 x P-clips (No.1)
- F 2 x P-clips (No.2)
- © 2 x P-clips (No.3) ⊕ 2 x P-clips (No.4)
- 1 2 x P-clips (No.4)
- ① 2 x Locking Washer
- (K) 2 x M5 Black Washer

1 2 x M4 x 5mm Button Head Bolts

## Sub Kit

- M 1 x Lower Bracket
- N 1 x Upper BracketO 1 x Spanner
- P 2 x Rubber Grommet
- @ 2 x M6 x 16 Button Head Bolts



































































It is recommended that periodic inspections are made to ensure that all bolts are tightend to the specified torque settings.

Should the bike be involved in an accident a thorough inspection should be made and any components that have taken an impact, no matter how small, be replaced





www.evotech-performance.com