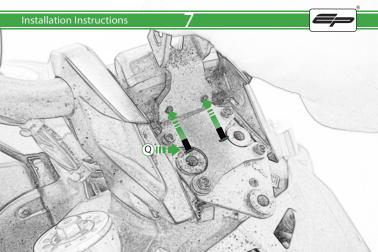

## Ducati Diavel 1260 SP Connect Sat Nav Mount

Installation Instructions

## Installation Instructions



## Kit Contents PRN01465-014677

- (A) 1 x M6 x 16 Countersunk Screw
- B 1 x Pivot Plate
- © 1 x SP Connect Plate
  © 2 x M5 x 10mm Caphead Bolts
- © 2 x P-clips (No.1)
- F 2 x P-clips (No.2)
- © 2 x P-clips (No.3) ⊕ 2 x P-clips (No.4)
- 1 2 x P-clips (No.4)
- ① 2 x Locking Washer
- (K) 2 x M5 Black Washer

1 2 x M4 x 5mm Button Head Bolts

## Sub Kit

- M 1 x Lower Bracket
- N 1 x Upper BracketO 1 x Spanner
- P 2 x Rubber Grommet
- @ 2 x M6 x 16 Button Head Bolts



































































It is recommended that periodic inspections are made to ensure that all bolts are tightend to the specified torque settings.

Should the bike be involved in an accident a thorough inspection should be made and any components that have taken an impact, no matter how small, be replaced





www.evotech-performance.com