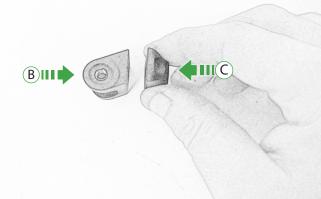

## Kit Contents PRN01465-014677

- (A) 1 x M6 x 16 Countersunk Screw
- B 1 x Pivot Plate
- © 1 x SP Connect Plate
  © 2 x M5 x 10mm Caphead Bolts
- © 2 x P-clips (No.1)
- F 2 x P-clips (No.2)
- © 2 x P-clips (No.3) ⊕ 2 x P-clips (No.4)
- 1 2 x P-clips (No.4)
- ① 2 x Locking Washer
- (K) 2 x M5 Black Washer