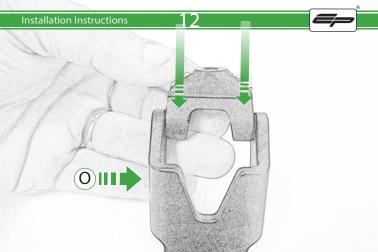

## Sub Kit

- M 1 x Lower Bracket
- N 1 x Upper BracketO 1 x Spanner
- P 2 x Rubber Grommet
- @ 2 x M6 x 16 Button Head Bolts

It is recommended that periodic inspections are made to ensure that all bolts are tightend to the specified torque settings.