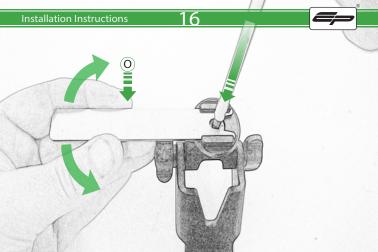

## Sub Kit

- M 1 x Lower Bracket
- N 1 x Upper BracketO 1 x Spanner
- P 2 x Rubber Grommet
- @ 2 x M6 x 16 Button Head Bolts

It is recommended that periodic inspections are made to ensure that all bolts are tightend to the specified torque settings.