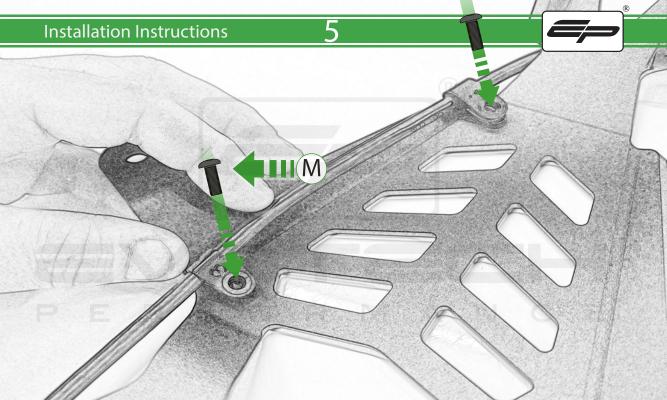

www.evotech-performance.com Triumph Tiger 1200 SP Connect Sat Nav Mount **Kit Contents** 

- A 1 x M6 x 16 Countersunk Screw
- B 1 x Pivot Plate
- © 1 x SP Connect Plate
- D 1 x Spanner
- E 1 x Anti Vibration Plate Adaptor
- F 2 x P-clips (No.1)
- G 2 x P-clips (No.2)
- H 2 x P-clips (No.3)
- 1 2 x P-clips (No.4)
- ① 2 x Lobe Screw
- K 2 x Locking Washer

L 2 x M5 Black Washer
M 2 x M4 x 5mm Button Head Bolts
N 2 x M5 x 10mm Caphead Bolts

0 2 x M5 x 6mm Black Button Head Bolt

Sub Kit

- (AA) 2 x M5 x 25 Silver Button Head Bolt
- <sup>BB</sup> 2 x M5 x 20 Silver Button Head Bolt
- CC 4 x Top Hat Spacer