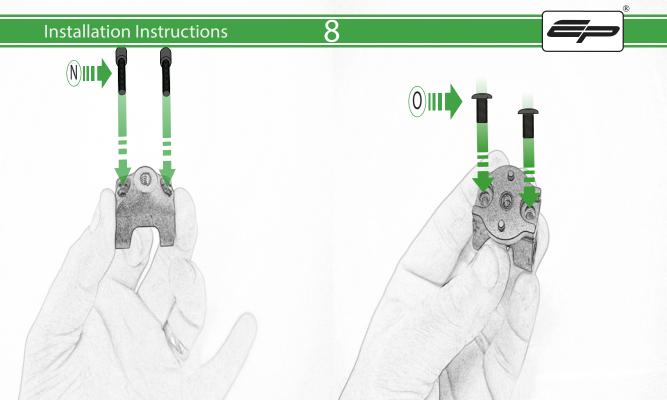

L 2 x M5 Black Washer
M 2 x M4 x 5mm Button Head Bolts
N 2 x M5 x 10mm Caphead Bolts

0 2 x M5 x 6mm Black Button Head Bolt

Sub Kit

- (AA) 2 x M5 x 25 Silver Button Head Bolt
- <sup>BB</sup> 2 x M5 x 20 Silver Button Head Bolt
- CC 4 x Top Hat Spacer