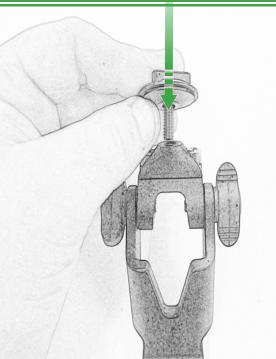

www.evotech-performance.com Triumph Tiger 1200 SP Connect Sat Nav Mount **Kit Contents** 

- A 1 x M6 x 16 Countersunk Screw
- B 1 x Pivot Plate
- © 1 x SP Connect Plate
- D 1 x Spanner
- E 1 x Anti Vibration Plate Adaptor
- F 2 x P-clips (No.1)
- G 2 x P-clips (No.2)
- H 2 x P-clips (No.3)
- 1 2 x P-clips (No.4)
- ① 2 x Lobe Screw
- K 2 x Locking Washer

L 2 x M5 Black Washer
M 2 x M4 x 5mm Button Head Bolts
N 2 x M5 x 10mm Caphead Bolts

0 2 x M5 x 6mm Black Button Head Bolt

Sub Kit

- (AA) 2 x M5 x 25 Silver Button Head Bolt
- <sup>BB</sup> 2 x M5 x 20 Silver Button Head Bolt
- CC 4 x Top Hat Spacer

RMANCE



0/

















# SP Connect Standard Mount

# SP Connect Anti Vibration Mount























1 1



























It is recommended that periodic inspections are made to ensure that all bolts are tightend to the specified torque settings.

Should the bike be involved in an accident a thorough inspection should be made and any components that have taken an impact, no matter how small, be replaced



www.evotech-performance.com