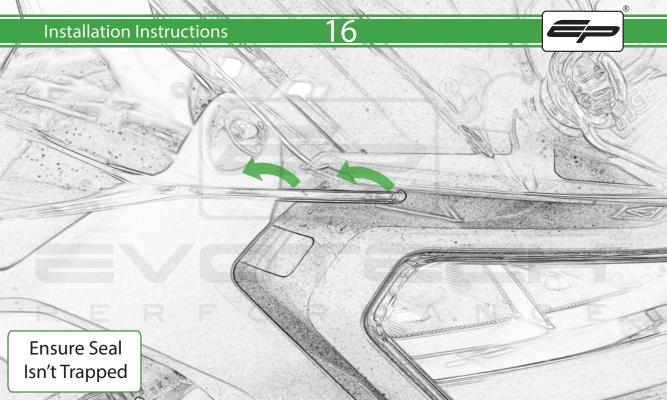

www.evotech-performance.com Triumph Tiger 1200 SP Connect Sat Nav Mount **Kit Contents** 

- A 1 x M6 x 16 Countersunk Screw
- B 1 x Pivot Plate
- © 1 x SP Connect Plate
- D 1 x Spanner
- E 1 x Anti Vibration Plate Adaptor
- F 2 x P-clips (No.1)
- G 2 x P-clips (No.2)
- H 2 x P-clips (No.3)
- 1 2 x P-clips (No.4)
- ① 2 x Lobe Screw
- K 2 x Locking Washer