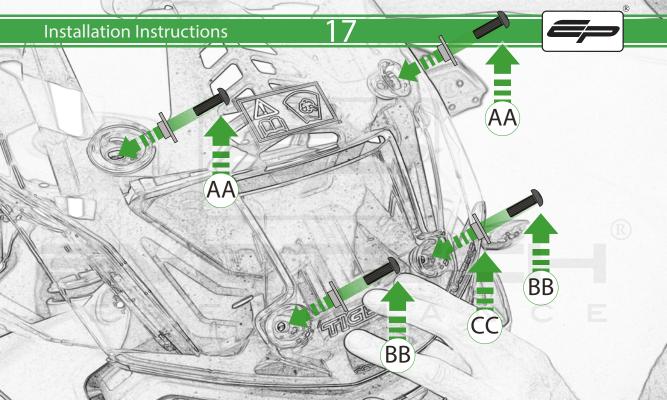

L 2 x M5 Black Washer
M 2 x M4 x 5mm Button Head Bolts
N 2 x M5 x 10mm Caphead Bolts

0 2 x M5 x 6mm Black Button Head Bolt

Sub Kit

- (AA) 2 x M5 x 25 Silver Button Head Bolt
- <sup>BB</sup> 2 x M5 x 20 Silver Button Head Bolt
- CC 4 x Top Hat Spacer