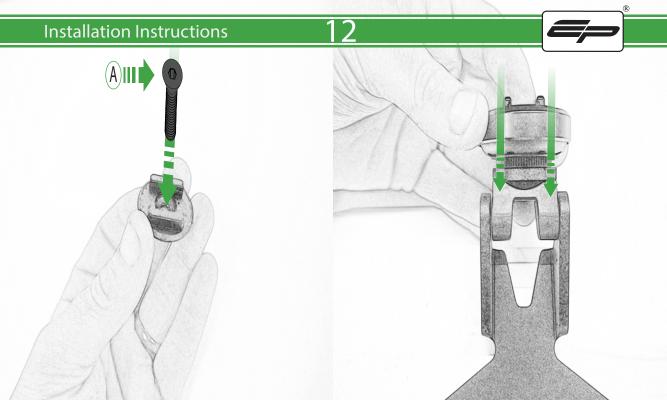

www.evotech-performance.com Triumph Tiger 1200 SP Connect Sat Nav Mount **Kit Contents** 

- A 1 x M6 x 16 Countersunk Screw
- B 1 x Pivot Plate
- © 1 x SP Connect Plate
- D 1 x Spanner
- E 1 x Anti Vibration Plate Adaptor
- F 2 x P-clips (No.1)
- G 2 x P-clips (No.2)
- H 2 x P-clips (No.3)
- 1 2 x P-clips (No.4)
- ① 2 x Lobe Screw
- K 2 x Locking Washer