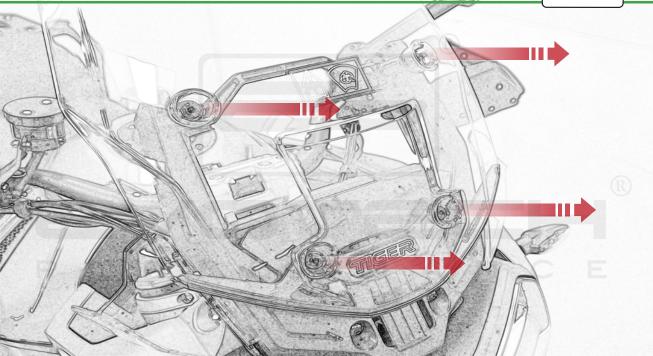

# SP Connect Anti Vibration Mount

1 1

It is recommended that periodic inspections are made to ensure that all bolts are tightend to the specified torque settings.

Should the bike be involved in an accident a thorough inspection should be made and any components that have taken an impact, no matter how small, be replaced