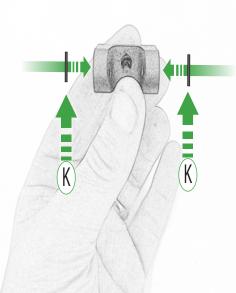

www.evotech-performance.com Triumph Tiger 1200 SP Connect Sat Nav Mount **Kit Contents** 

- A 1 x M6 x 16 Countersunk Screw
- B 1 x Pivot Plate
- © 1 x SP Connect Plate
- D 1 x Spanner
- E 1 x Anti Vibration Plate Adaptor
- F 2 x P-clips (No.1)
- G 2 x P-clips (No.2)
- H 2 x P-clips (No.3)
- 1 2 x P-clips (No.4)
- ① 2 x Lobe Screw
- K 2 x Locking Washer