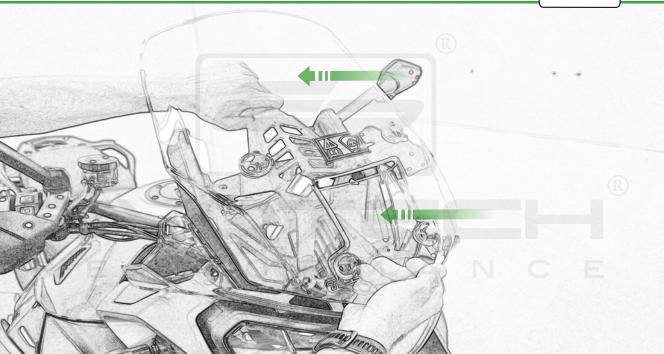

www.evotech-performance.com Triumph Tiger 1200 SP Connect Sat Nav Mount **Kit Contents** 

- A 1 x M6 x 16 Countersunk Screw
- B 1 x Pivot Plate
- © 1 x SP Connect Plate
- D 1 x Spanner
- E 1 x Anti Vibration Plate Adaptor
- F 2 x P-clips (No.1)
- G 2 x P-clips (No.2)
- H 2 x P-clips (No.3)
- 1 2 x P-clips (No.4)
- ① 2 x Lobe Screw
- K 2 x Locking Washer

L 2 x M5 Black Washer
M 2 x M4 x 5mm Button Head Bolts
N 2 x M5 x 10mm Caphead Bolts

0 2 x M5 x 6mm Black Button Head Bolt

Sub Kit

- (AA) 2 x M5 x 25 Silver Button Head Bolt
- <sup>BB</sup> 2 x M5 x 20 Silver Button Head Bolt
- CC 4 x Top Hat Spacer