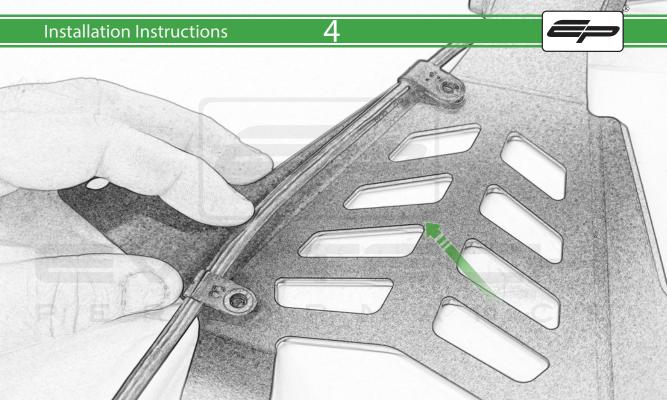

www.evotech-performance.com Triumph Tiger 1200 SP Connect Sat Nav Mount **Kit Contents** 

- A 1 x M6 x 16 Countersunk Screw
- B 1 x Pivot Plate
- © 1 x SP Connect Plate
- D 1 x Spanner
- E 1 x Anti Vibration Plate Adaptor
- F 2 x P-clips (No.1)
- G 2 x P-clips (No.2)
- H 2 x P-clips (No.3)
- 1 2 x P-clips (No.4)
- ① 2 x Lobe Screw
- K 2 x Locking Washer

L 2 x M5 Black Washer
M 2 x M4 x 5mm Button Head Bolts
N 2 x M5 x 10mm Caphead Bolts

0 2 x M5 x 6mm Black Button Head Bolt

Sub Kit

- (AA) 2 x M5 x 25 Silver Button Head Bolt
- <sup>BB</sup> 2 x M5 x 20 Silver Button Head Bolt
- CC 4 x Top Hat Spacer