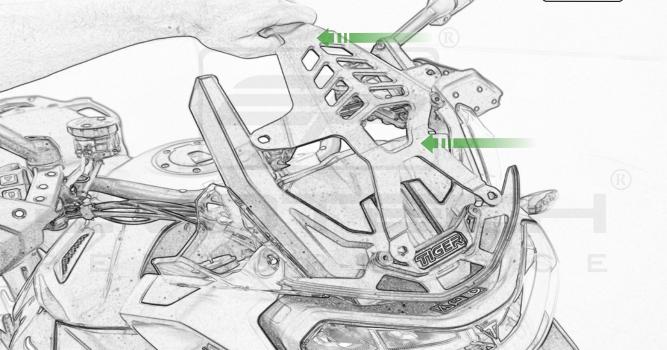

www.evotech-performance.com Triumph Tiger 1200 SP Connect Sat Nav Mount **Kit Contents** 

- A 1 x M6 x 16 Countersunk Screw
- B 1 x Pivot Plate
- © 1 x SP Connect Plate
- D 1 x Spanner
- E 1 x Anti Vibration Plate Adaptor
- F 2 x P-clips (No.1)
- G 2 x P-clips (No.2)
- H 2 x P-clips (No.3)
- 1 2 x P-clips (No.4)
- ① 2 x Lobe Screw
- K 2 x Locking Washer

L 2 x M5 Black Washer
M 2 x M4 x 5mm Button Head Bolts
N 2 x M5 x 10mm Caphead Bolts

0 2 x M5 x 6mm Black Button Head Bolt

Sub Kit

- (AA) 2 x M5 x 25 Silver Button Head Bolt
- <sup>BB</sup> 2 x M5 x 20 Silver Button Head Bolt
- CC 4 x Top Hat Spacer