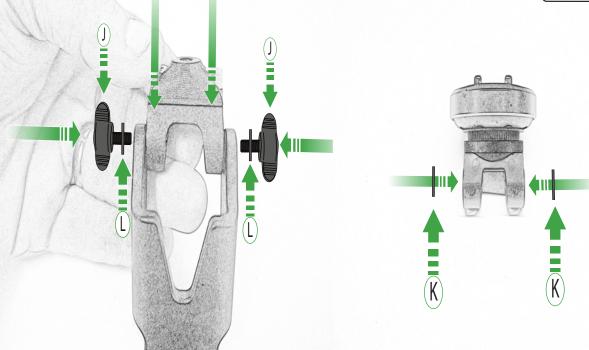

www.evotech-performance.com Triumph Tiger 1200 SP Connect Sat Nav Mount **Kit Contents** 

- A 1 x M6 x 16 Countersunk Screw
- B 1 x Pivot Plate
- © 1 x SP Connect Plate
- D 1 x Spanner
- E 1 x Anti Vibration Plate Adaptor
- F 2 x P-clips (No.1)
- G 2 x P-clips (No.2)
- H 2 x P-clips (No.3)
- 1 2 x P-clips (No.4)
- ① 2 x Lobe Screw
- K 2 x Locking Washer

L 2 x M5 Black Washer
M 2 x M4 x 5mm Button Head Bolts
N 2 x M5 x 10mm Caphead Bolts

0 2 x M5 x 6mm Black Button Head Bolt

Sub Kit

- (AA) 2 x M5 x 25 Silver Button Head Bolt
- <sup>BB</sup> 2 x M5 x 20 Silver Button Head Bolt
- CC 4 x Top Hat Spacer