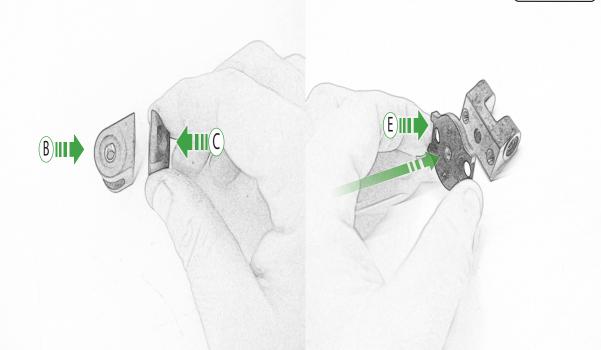

www.evotech-performance.com Triumph Tiger 1200 SP Connect Sat Nav Mount **Kit Contents** 

- A 1 x M6 x 16 Countersunk Screw
- B 1 x Pivot Plate
- © 1 x SP Connect Plate
- D 1 x Spanner
- E 1 x Anti Vibration Plate Adaptor
- F 2 x P-clips (No.1)
- G 2 x P-clips (No.2)
- H 2 x P-clips (No.3)
- 1 2 x P-clips (No.4)
- ① 2 x Lobe Screw
- K 2 x Locking Washer

L 2 x M5 Black Washer
M 2 x M4 x 5mm Button Head Bolts
N 2 x M5 x 10mm Caphead Bolts

0 2 x M5 x 6mm Black Button Head Bolt

Sub Kit

- (AA) 2 x M5 x 25 Silver Button Head Bolt
- <sup>BB</sup> 2 x M5 x 20 Silver Button Head Bolt
- CC 4 x Top Hat Spacer