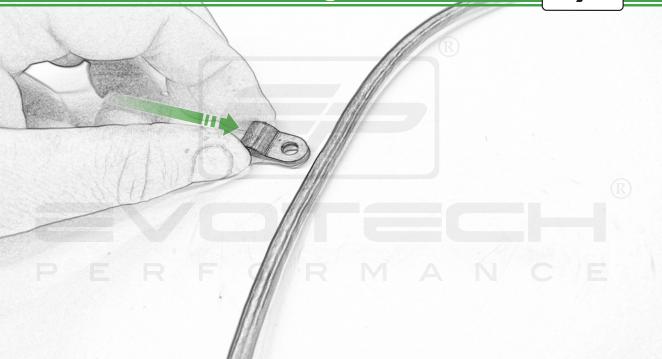

www.evotech-performance.com Triumph Tiger 1200 SP Connect Sat Nav Mount **Kit Contents** 

- A 1 x M6 x 16 Countersunk Screw
- B 1 x Pivot Plate
- © 1 x SP Connect Plate
- D 1 x Spanner
- E 1 x Anti Vibration Plate Adaptor
- F 2 x P-clips (No.1)
- G 2 x P-clips (No.2)
- H 2 x P-clips (No.3)
- 1 2 x P-clips (No.4)
- ① 2 x Lobe Screw
- K 2 x Locking Washer

L 2 x M5 Black Washer
M 2 x M4 x 5mm Button Head Bolts
N 2 x M5 x 10mm Caphead Bolts

0 2 x M5 x 6mm Black Button Head Bolt

Sub Kit

- (AA) 2 x M5 x 25 Silver Button Head Bolt
- <sup>BB</sup> 2 x M5 x 20 Silver Button Head Bolt
- CC 4 x Top Hat Spacer