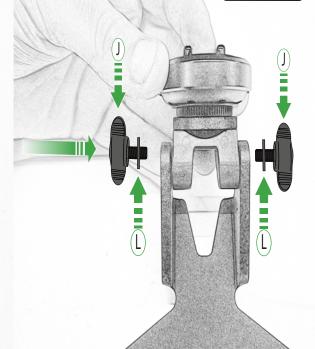

# SP Connect Anti Vibration Mount

1 1

It is recommended that periodic inspections are made to ensure that all bolts are tightend to the specified torque settings.

Should the bike be involved in an accident a thorough inspection should be made and any components that have taken an impact, no matter how small, be replaced