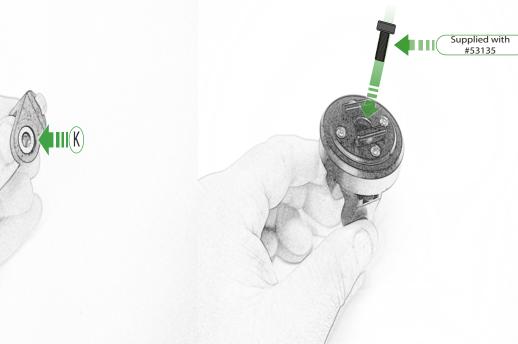

www.evotech-performance.com Triumph Tiger 1200 SP Connect Sat Nav Mount **Kit Contents** 

- A 1 x M6 x 16 Countersunk Screw
- B 1 x Pivot Plate
- © 1 x SP Connect Plate
- D 1 x Spanner
- E 1 x Anti Vibration Plate Adaptor
- F 2 x P-clips (No.1)
- G 2 x P-clips (No.2)
- H 2 x P-clips (No.3)
- 1 2 x P-clips (No.4)
- ① 2 x Lobe Screw
- K 2 x Locking Washer