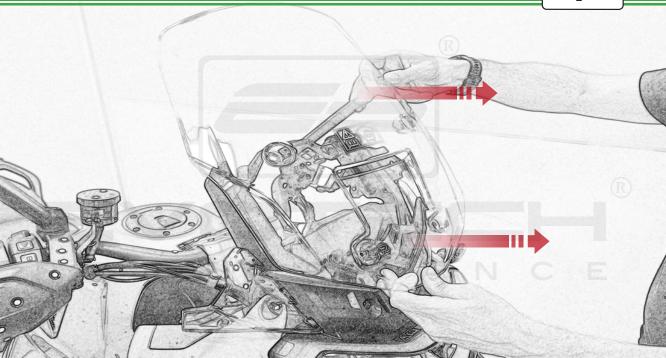

www.evotech-performance.com Triumph Tiger 1200 SP Connect Sat Nav Mount **Kit Contents** 

- A 1 x M6 x 16 Countersunk Screw
- B 1 x Pivot Plate
- © 1 x SP Connect Plate
- D 1 x Spanner
- E 1 x Anti Vibration Plate Adaptor
- F 2 x P-clips (No.1)
- G 2 x P-clips (No.2)
- H 2 x P-clips (No.3)
- 1 2 x P-clips (No.4)
- ① 2 x Lobe Screw
- K 2 x Locking Washer

L 2 x M5 Black Washer
M 2 x M4 x 5mm Button Head Bolts
N 2 x M5 x 10mm Caphead Bolts

0 2 x M5 x 6mm Black Button Head Bolt

Sub Kit

- (AA) 2 x M5 x 25 Silver Button Head Bolt
- <sup>BB</sup> 2 x M5 x 20 Silver Button Head Bolt
- CC 4 x Top Hat Spacer

RMANCE



0/

















# SP Connect Standard Mount

# SP Connect Anti Vibration Mount























1 1



























It is recommended that periodic inspections are made to ensure that all bolts are tightend to the specified torque settings.

Should the bike be involved in an accident a thorough inspection should be made and any components that have taken an impact, no matter how small, be replaced



www.evotech-performance.com