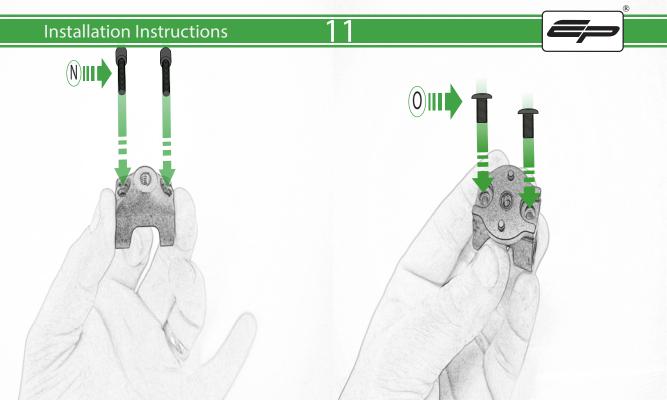

## Installation Instructions

R

A 1 x Main Plate

(L) 2 x M4 x 5mm Black Button Head Bolts

B 1 x Pivot Plate

M 4 x M4 x 10mm Black Button Head Bolts

- © 1 x Sub Mounting Bracket
- D 2 x M5 x 8mm Black Button Head Bolts
- © 2 x P-clips (No.1)
- F 2 x P-clips (No.2)
- © 2 x P-clips (No.3)
- H 2 x P-clips (No.4)
- 1 2 x Lobe Screw
- ① 2 x M5 Black Washer
- **K** 2 x Locking Washer