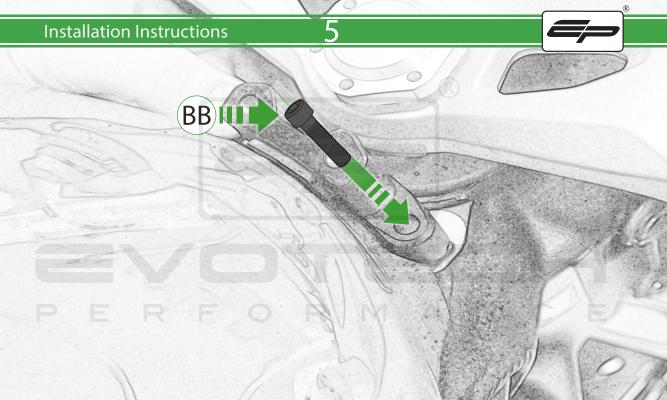

## Sub Kit

- (AA) 1 x Pad
- BB 2 x M6 x 35 Cap Head
- © 2 x M6 x 12mm Black Button Head

9

SP Connect Standard Mount

SP Connect Anti Vibration Mount