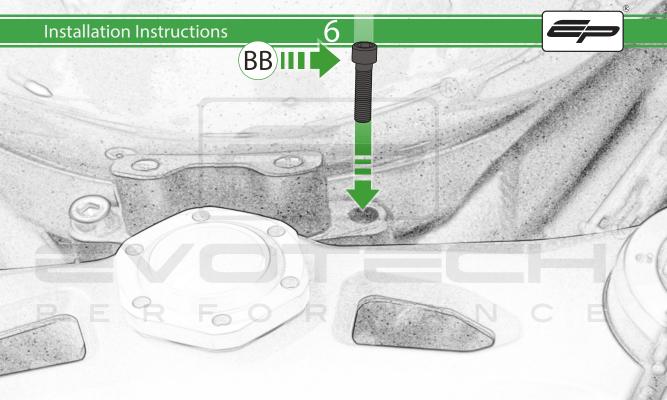

## Sub Kit

- (AA) 1 x Pad
- BB 2 x M6 x 35 Cap Head
- © 2 x M6 x 12mm Black Button Head

9

SP Connect Standard Mount

SP Connect Anti Vibration Mount