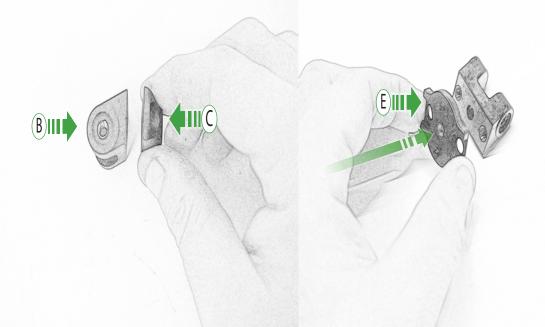

## Installation Instructions

R

A 1 x Main Plate

(L) 2 x M4 x 5mm Black Button Head Bolts

B 1 x Pivot Plate

M 4 x M4 x 10mm Black Button Head Bolts

- © 1 x Sub Mounting Bracket
- D 2 x M5 x 8mm Black Button Head Bolts
- © 2 x P-clips (No.1)
- F 2 x P-clips (No.2)
- © 2 x P-clips (No.3)
- H 2 x P-clips (No.4)
- 1 2 x Lobe Screw
- ① 2 x M5 Black Washer
- **K** 2 x Locking Washer