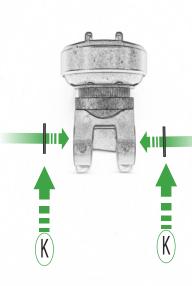

## Installation Instructions

R

A 1 x Main Plate

(L) 2 x M4 x 5mm Black Button Head Bolts

B 1 x Pivot Plate

M 4 x M4 x 10mm Black Button Head Bolts

- © 1 x Sub Mounting Bracket
- D 2 x M5 x 8mm Black Button Head Bolts
- © 2 x P-clips (No.1)
- F 2 x P-clips (No.2)
- © 2 x P-clips (No.3)
- H 2 x P-clips (No.4)
- 1 2 x Lobe Screw
- ① 2 x M5 Black Washer
- **K** 2 x Locking Washer