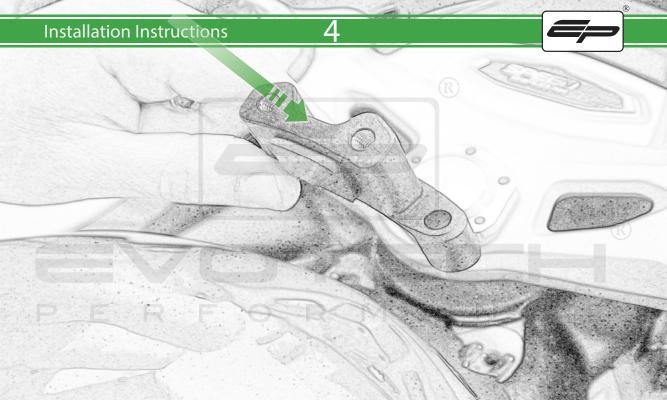

## Installation Instructions

R

A 1 x Main Plate

(L) 2 x M4 x 5mm Black Button Head Bolts

B 1 x Pivot Plate

M 4 x M4 x 10mm Black Button Head Bolts

- © 1 x Sub Mounting Bracket
- D 2 x M5 x 8mm Black Button Head Bolts
- © 2 x P-clips (No.1)
- F 2 x P-clips (No.2)
- © 2 x P-clips (No.3)
- H 2 x P-clips (No.4)
- 1 2 x Lobe Screw
- ① 2 x M5 Black Washer
- **K** 2 x Locking Washer