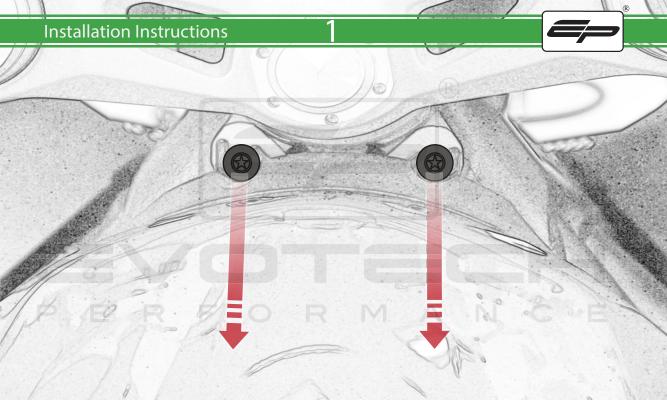

## Installation Instructions

R

A 1 x Main Plate

(L) 2 x M4 x 5mm Black Button Head Bolts

B 1 x Pivot Plate

M 4 x M4 x 10mm Black Button Head Bolts

- © 1 x Sub Mounting Bracket
- D 2 x M5 x 8mm Black Button Head Bolts
- © 2 x P-clips (No.1)
- F 2 x P-clips (No.2)
- © 2 x P-clips (No.3)
- H 2 x P-clips (No.4)
- 1 2 x Lobe Screw
- ① 2 x M5 Black Washer
- **K** 2 x Locking Washer