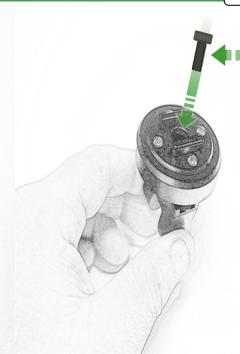

## Installation Instructions

R

A 1 x Main Plate

(L) 2 x M4 x 5mm Black Button Head Bolts

B 1 x Pivot Plate

M 4 x M4 x 10mm Black Button Head Bolts

- © 1 x Sub Mounting Bracket
- D 2 x M5 x 8mm Black Button Head Bolts
- © 2 x P-clips (No.1)
- F 2 x P-clips (No.2)
- © 2 x P-clips (No.3)
- H 2 x P-clips (No.4)
- 1 2 x Lobe Screw
- ① 2 x M5 Black Washer
- **K** 2 x Locking Washer