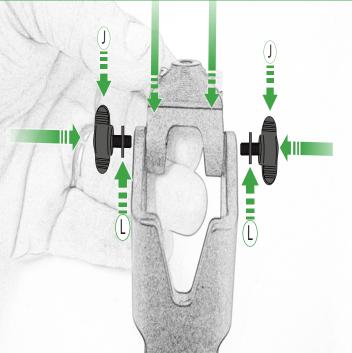

## Installation Instructions

R

A 1 x Main Plate

(L) 2 x M4 x 5mm Black Button Head Bolts

B 1 x Pivot Plate

M 4 x M4 x 10mm Black Button Head Bolts

- © 1 x Sub Mounting Bracket
- D 2 x M5 x 8mm Black Button Head Bolts
- © 2 x P-clips (No.1)
- F 2 x P-clips (No.2)
- © 2 x P-clips (No.3)
- H 2 x P-clips (No.4)
- 1 2 x Lobe Screw
- ① 2 x M5 Black Washer
- **K** 2 x Locking Washer