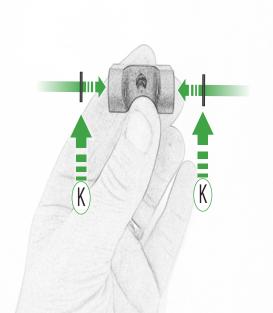

## Installation Instructions

R

A 1 x Main Plate

(L) 2 x M4 x 5mm Black Button Head Bolts

B 1 x Pivot Plate

M 4 x M4 x 10mm Black Button Head Bolts

- © 1 x Sub Mounting Bracket
- D 2 x M5 x 8mm Black Button Head Bolts
- © 2 x P-clips (No.1)
- F 2 x P-clips (No.2)
- © 2 x P-clips (No.3)
- H 2 x P-clips (No.4)
- 1 2 x Lobe Screw
- ① 2 x M5 Black Washer
- **K** 2 x Locking Washer