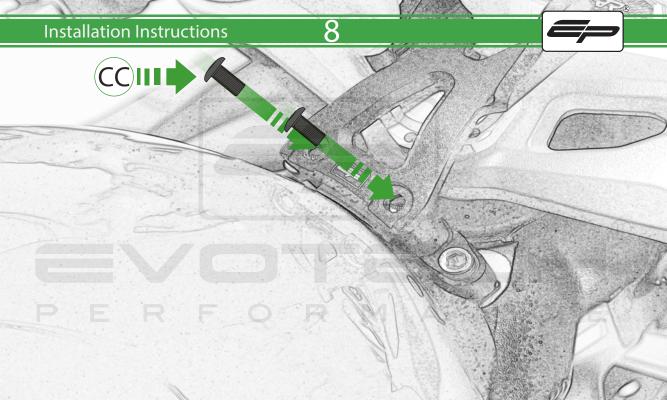

## Sub Kit

- (AA) 1 x Pad
- BB 2 x M6 x 35 Cap Head
- © 2 x M6 x 12mm Black Button Head

9

SP Connect Standard Mount

SP Connect Anti Vibration Mount