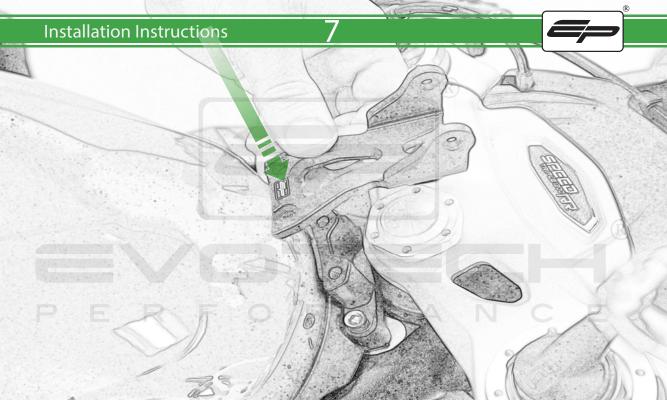

## Sub Kit

- (AA) 1 x Pad
- BB 2 x M6 x 35 Cap Head
- © 2 x M6 x 12mm Black Button Head

9

SP Connect Standard Mount

SP Connect Anti Vibration Mount