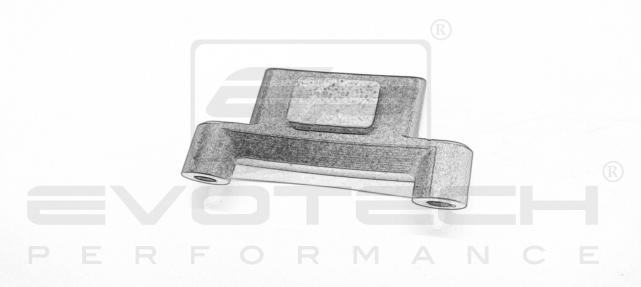

## Installation Instructions

R

A 1 x Main Plate

(L) 2 x M4 x 5mm Black Button Head Bolts

B 1 x Pivot Plate

M 4 x M4 x 10mm Black Button Head Bolts

- © 1 x Sub Mounting Bracket
- D 2 x M5 x 8mm Black Button Head Bolts
- © 2 x P-clips (No.1)
- F 2 x P-clips (No.2)
- © 2 x P-clips (No.3)
- H 2 x P-clips (No.4)
- 1 2 x Lobe Screw
- ① 2 x M5 Black Washer
- **K** 2 x Locking Washer