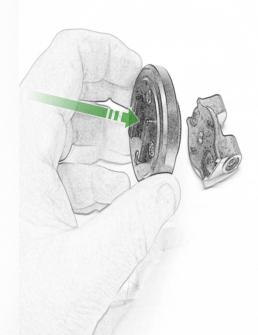

## Installation Instructions

R

A 1 x Main Plate

(L) 2 x M4 x 5mm Black Button Head Bolts

B 1 x Pivot Plate

M 4 x M4 x 10mm Black Button Head Bolts

- © 1 x Sub Mounting Bracket
- D 2 x M5 x 8mm Black Button Head Bolts
- © 2 x P-clips (No.1)
- F 2 x P-clips (No.2)
- © 2 x P-clips (No.3)
- H 2 x P-clips (No.4)
- 1 2 x Lobe Screw
- ① 2 x M5 Black Washer
- **K** 2 x Locking Washer