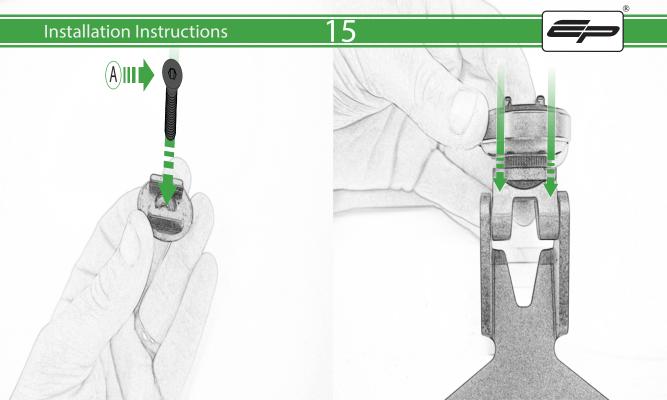

## Installation Instructions

R

A 1 x Main Plate

(L) 2 x M4 x 5mm Black Button Head Bolts

B 1 x Pivot Plate

M 4 x M4 x 10mm Black Button Head Bolts

- © 1 x Sub Mounting Bracket
- D 2 x M5 x 8mm Black Button Head Bolts
- © 2 x P-clips (No.1)
- F 2 x P-clips (No.2)
- © 2 x P-clips (No.3)
- H 2 x P-clips (No.4)
- 1 2 x Lobe Screw
- ① 2 x M5 Black Washer
- **K** 2 x Locking Washer