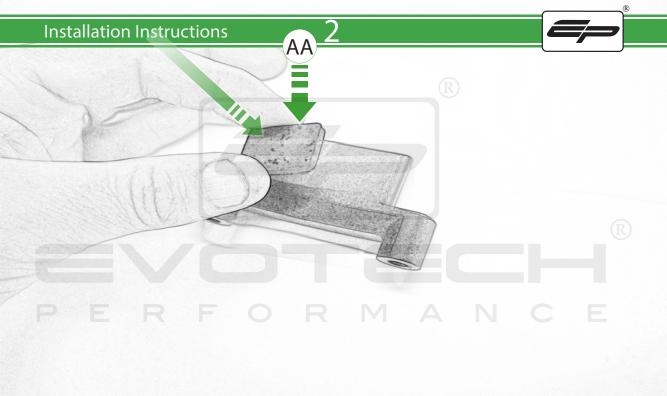

## Sub Kit

- (AA) 1 x Pad
- BB 2 x M6 x 35 Cap Head
- © 2 x M6 x 12mm Black Button Head

9

SP Connect Standard Mount

SP Connect Anti Vibration Mount