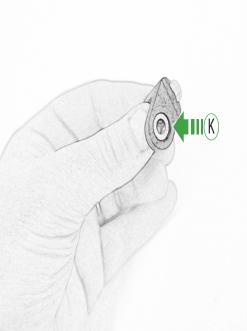

## Installation Instructions

R

A 1 x Main Plate

(L) 2 x M4 x 5mm Black Button Head Bolts

B 1 x Pivot Plate

M 4 x M4 x 10mm Black Button Head Bolts

- © 1 x Sub Mounting Bracket
- D 2 x M5 x 8mm Black Button Head Bolts
- © 2 x P-clips (No.1)
- F 2 x P-clips (No.2)
- © 2 x P-clips (No.3)
- H 2 x P-clips (No.4)
- 1 2 x Lobe Screw
- ① 2 x M5 Black Washer
- **K** 2 x Locking Washer