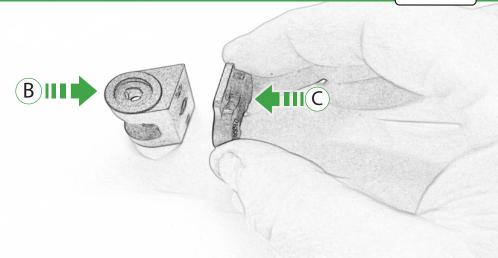

## Kit Contents PRN014568-015098

A 1 x Main Plate

L 2 x M5 Black Washer

(B) 1 x Pivot Plate

- M 2 x M4 x 5mm Black Button Head Bolts
- © 1 x Quad Lock Sub Bracket
- D 1 x Quad Lock Mounting Bracket
- **E** 2 x M5 x 8mm Black Button Head Bolts
- F 2 x P-clips (No.1)