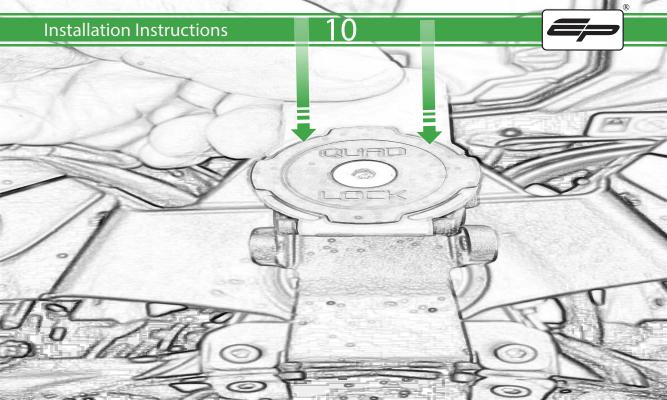

## Kit Contents PRN014568-015098

A 1 x Main Plate

L 2 x M5 Black Washer

(B) 1 x Pivot Plate

- M 2 x M4 x 5mm Black Button Head Bolts
- © 1 x Quad Lock Sub Bracket
- D 1 x Quad Lock Mounting Bracket
- **E** 2 x M5 x 8mm Black Button Head Bolts
- F 2 x P-clips (No.1)