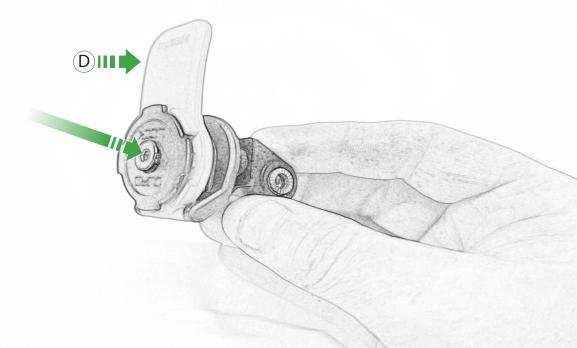

## Kit Contents PRN014568-015098

A 1 x Main Plate

L 2 x M5 Black Washer

(B) 1 x Pivot Plate

- M 2 x M4 x 5mm Black Button Head Bolts
- © 1 x Quad Lock Sub Bracket
- D 1 x Quad Lock Mounting Bracket
- **E** 2 x M5 x 8mm Black Button Head Bolts
- F 2 x P-clips (No.1)