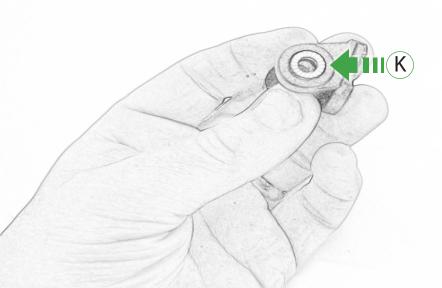

Sub Kit

© 2 x P-clips (No.2)

N 2 x M6 x 35mm CapHead Bolt

- H 2 x P-clips (No.3)
- ① 2 x P-clips (No.4)
- ① 2 x Lobe Screw
- © 2 x Locking Washer

à

It is recommended that periodic inspections are made to ensure that all bolts are tightend to the specified torque settings.