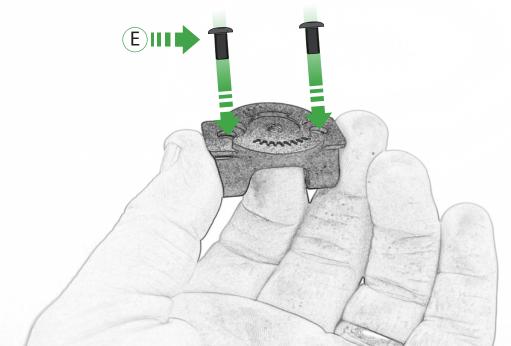

## Kit Contents PRN014568-015098

A 1 x Main Plate

L 2 x M5 Black Washer

(B) 1 x Pivot Plate

- M 2 x M4 x 5mm Black Button Head Bolts
- © 1 x Quad Lock Sub Bracket
- D 1 x Quad Lock Mounting Bracket
- **E** 2 x M5 x 8mm Black Button Head Bolts
- F 2 x P-clips (No.1)

Sub Kit

© 2 x P-clips (No.2)

N 2 x M6 x 35mm CapHead Bolt

- H 2 x P-clips (No.3)
- ① 2 x P-clips (No.4)
- ① 2 x Lobe Screw
- © 2 x Locking Washer

à

It is recommended that periodic inspections are made to ensure that all bolts are tightend to the specified torque settings.