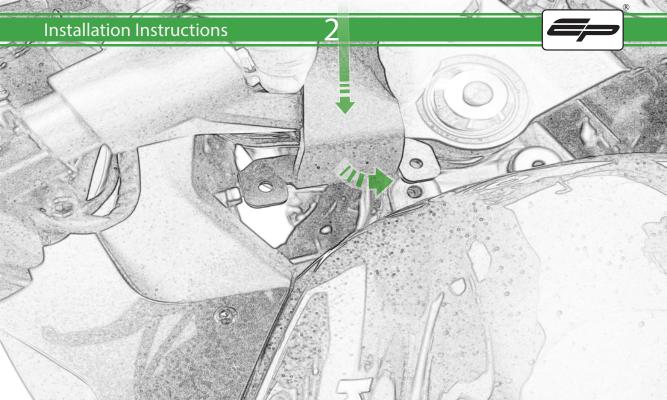

## Installation Instructions

Sub Kit

© 2 x P-clips (No.2)

N 2 x M6 x 35mm CapHead Bolt

- H 2 x P-clips (No.3)
- ① 2 x P-clips (No.4)
- ① 2 x Lobe Screw
- © 2 x Locking Washer

à

It is recommended that periodic inspections are made to ensure that all bolts are tightend to the specified torque settings.