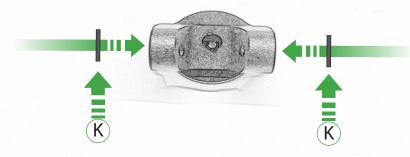

Sub Kit

© 2 x P-clips (No.2)

N 2 x M6 x 35mm CapHead Bolt

- H 2 x P-clips (No.3)
- ① 2 x P-clips (No.4)
- ① 2 x Lobe Screw
- © 2 x Locking Washer

à

It is recommended that periodic inspections are made to ensure that all bolts are tightend to the specified torque settings.