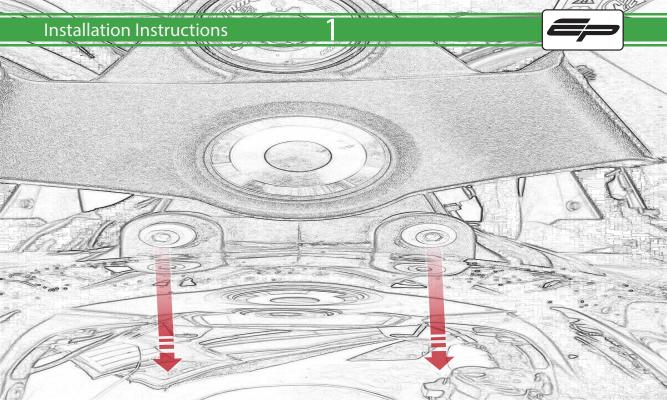

## Installation Instructions

## Kit Contents PRN014568-015098

A 1 x Main Plate

L 2 x M5 Black Washer

(B) 1 x Pivot Plate

- M 2 x M4 x 5mm Black Button Head Bolts
- © 1 x Quad Lock Sub Bracket
- D 1 x Quad Lock Mounting Bracket
- **E** 2 x M5 x 8mm Black Button Head Bolts
- F 2 x P-clips (No.1)