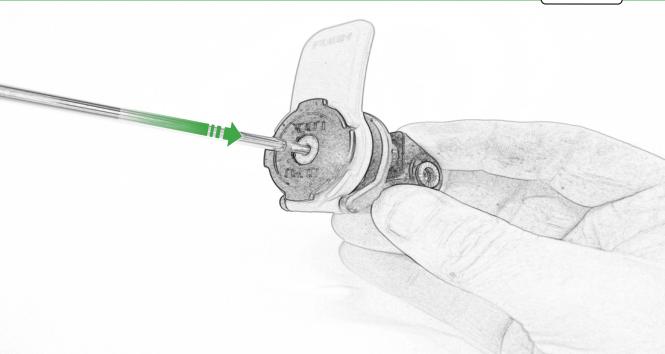

## Kit Contents PRN014568-015098

A 1 x Main Plate

L 2 x M5 Black Washer

(B) 1 x Pivot Plate

- M 2 x M4 x 5mm Black Button Head Bolts
- © 1 x Quad Lock Sub Bracket
- D 1 x Quad Lock Mounting Bracket
- **E** 2 x M5 x 8mm Black Button Head Bolts
- F 2 x P-clips (No.1)