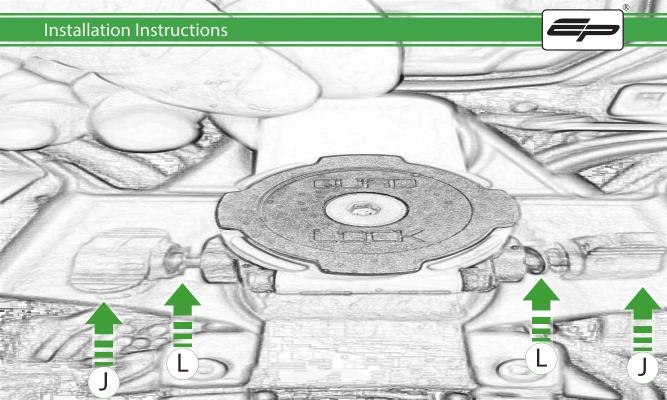

## Kit Contents PRN014568-015098

A 1 x Main Plate

L 2 x M5 Black Washer

(B) 1 x Pivot Plate

- M 2 x M4 x 5mm Black Button Head Bolts
- © 1 x Quad Lock Sub Bracket
- D 1 x Quad Lock Mounting Bracket
- **E** 2 x M5 x 8mm Black Button Head Bolts
- F 2 x P-clips (No.1)

Sub Kit

© 2 x P-clips (No.2)

N 2 x M6 x 35mm CapHead Bolt

- H 2 x P-clips (No.3)
- ① 2 x P-clips (No.4)
- ① 2 x Lobe Screw
- © 2 x Locking Washer

à

It is recommended that periodic inspections are made to ensure that all bolts are tightend to the specified torque settings.