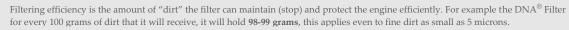

✓ TUAREG 660 21'-22'

- This filter features DNA®'s advanced FCd¹ (Full Contour design).
- To install this new DNA Air filter follow the installation instructions included in the workshop manual.
- The filtering efficiency is extremely high at 98-99% filtering efficiency (ISO 5011), with 4 layers of DNA® Cotton.
- DNA Filters are supplied pre-oiled from our factory. The correct amount of DNA oil is applied on each filter individually.
- The flow of this new DNA filter is +37.20% more than the stock filter!
- DNA air filter flow: 151.60 CFM (Cubic feet per minute) @1,5"H2O corrected @ 25degrees Celsius