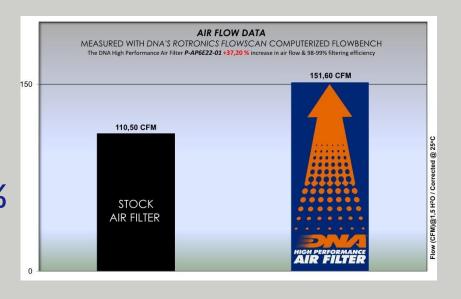

✓ TUAREG 660 21'-22'

- This filter features DNA®'s advanced FCd¹ (Full Contour design).
- To install this new DNA Air filter follow the installation instructions included in the workshop manual.
- The filtering efficiency is extremely high at 98-99% filtering efficiency (ISO 5011), with 4 layers of DNA® Cotton.
- DNA Filters are supplied pre-oiled from our factory. The correct amount of DNA oil is applied on each filter individually.
- The flow of this new DNA filter is +37.20% more than the stock filter!
- DNA air filter flow: 151.60 CFM (Cubic feet per minute) @1,5"H2O corrected @ 25degrees Celsius

-APRILIA stock filter's flow: 110.50 CFM

(Cubic feet per minute) @1,5"H2O corrected @ 25degrees Celsius

• This DNA<sup>®</sup> filter is designed as a High Flow Air filter for: 'Road & Off road use'.

## **APRILIA**

TUAREG 660 21'-22'

DNA PART Nº:

P-AP6E22-01

STOCK FILTER'S AIR FLOW

10.50 CFM **√** 

DNA® FILTER'S AIR FLOW

151.60 CFM ✓

DNA® INCREASED AIR FLOW

**+37.20%** ✓

DNA® FILTERING EFFICIENCY

98-99%

EAN No: 5212008311544