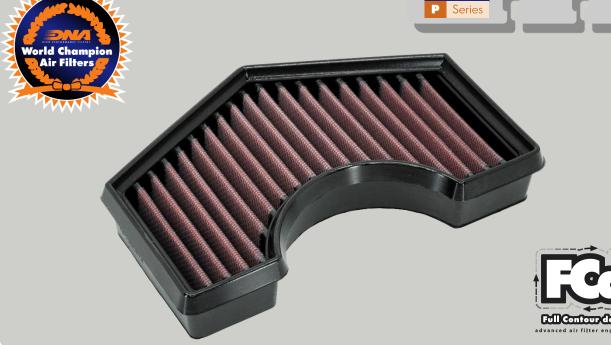

✓ TUAREG 660 21'-22'

- This filter features DNA®'s advanced FCd¹ (Full Contour design).
- To install this new DNA Air filter follow the installation instructions included in the workshop manual.
- The filtering efficiency is extremely high at 98-99% filtering efficiency (ISO 5011), with 4 layers of DNA® Cotton.
- DNA Filters are supplied pre-oiled from our factory. The correct amount of DNA oil is applied on each filter individually.
- The flow of this new DNA filter is +37.20% more than the stock filter!
- DNA air filter flow: 151.60 CFM (Cubic feet per minute) @1,5"H2O corrected @ 25degrees Celsius