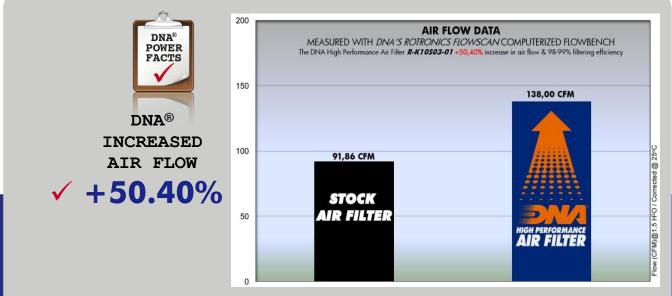

• The flow of this **DNA** filter is high, **+50.40%** more than the Kawasaki stock paper filter!

DNA air filter flow: **138.00 CFM** (Cubic feet per minute) @1,5"H2O corrected @ 25degrees Celsius *Kawasaki stock paper filter:* **91.86 CFM** (Cubic feet per minute) @1,5"H2O corrected @ 25degrees Celsius

• This DNA<sup>®</sup> filter is designed as a High flow Air filter for: **'Road & Race use'.** 

AIR FLOW DATA MEASURED WITH DNA'S ROTRONICS FLOWSCAN COMPUTERIZED FLOWBENCH

1 (NA) 99%+

Filtering efficiency is the amount of "dirt" the filter can maintain (stop) and protect the engine efficiently. For example the DNA<sup>®</sup> Filter for every 100 grams of dirt that it will receive, it will hold **98-99 grams**, this applies even to fine dirt as small as 5 microns.