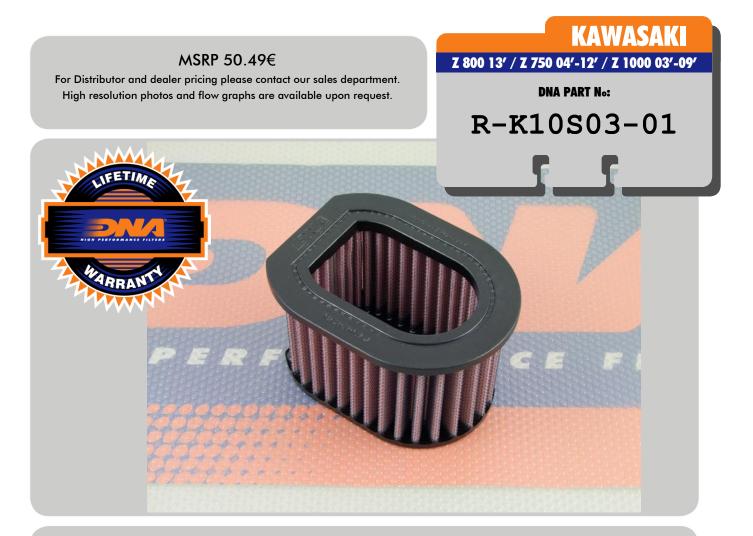

New DNA High Performance Air Filter Release Sheet • #7 / 2012

Dear Business Partners and Friends,

We officially release the *R-K10S03-01* DNA air filter for the

KAWASAKI models:

- ✓ Z 800 13′
- ✓ Z 750 04'-12'
- ✓ Z 1000 03′-09′

• This filter features DNA<sup>®</sup>'s **3D Oval Design**.

• Installation of this DNA Air filter is very easy; simply follow the installation instructions included in the Kawasaki workshop manual.

• The filtering efficiency<sup>1</sup> is extremely high at **98-99%** filtering efficiency (ISO 5011), with 4 layers of DNA<sup>®</sup> Cotton.