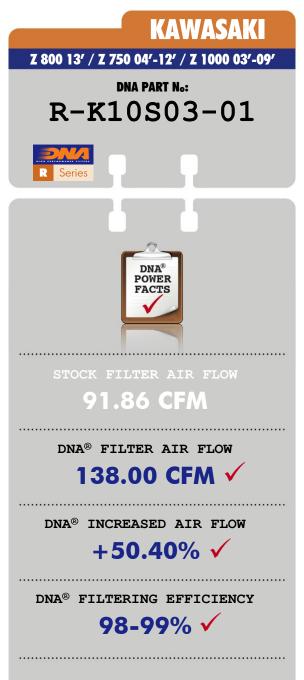

• This filter features DNA<sup>®</sup>'s **3D Oval Design**.

• Installation of this DNA Air filter is very easy; simply follow the installation instructions included in the Kawasaki workshop manual.

• The filtering efficiency<sup>1</sup> is extremely high at **98-99%** filtering efficiency (ISO 5011), with 4 layers of DNA<sup>®</sup> Cotton.

• The flow of this **DNA** filter is high, **+50.40%** more than the Kawasaki stock paper filter!

DNA air filter flow: **138.00 CFM** (Cubic feet per minute) @1,5"H2O corrected @ 25degrees Celsius *Kawasaki stock paper filter:* **91.86 CFM** (Cubic feet per minute) @1,5"H2O corrected @ 25degrees Celsius

• This DNA<sup>®</sup> filter is designed as a High flow Air filter for: **'Road & Race use'.** 

AIR FLOW DATA MEASURED WITH DNA'S ROTRONICS FLOWSCAN COMPUTERIZED FLOWBENCH

1 (NA) 99%+

Filtering efficiency is the amount of "dirt" the filter can maintain (stop) and protect the engine efficiently. For example the DNA<sup>®</sup> Filter for every 100 grams of dirt that it will receive, it will hold **98-99 grams**, this applies even to fine dirt as small as 5 microns.