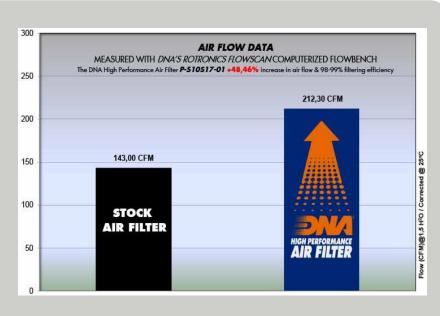

✓ GSXR 1000 17'

- This filter features DNA®'s advanced FCd¹ (Full Contour design).
- Installation of this DNA Air filter is very easy; simply follow the installation instructions included in the Suzuki workshop manual.
- The filtering efficiency  $^2$  is extremely high at 98-99% filtering efficiency (ISO 5011), with 4 layers of DNA $^{\circledR}$  Cotton.
- The flow of this new **DNA** filter is **+48.46**% more than the stock SUZUKI filter!
- DNA air filter flow: **212.30 CFM** (Cubic feet per minute) @1,5"H<sub>2</sub>O corrected @ 25degrees Celsius -SUZUKI stock filter's flow: **143.00 CFM** (Cubic feet per minute) @1,5"H<sub>2</sub>O corrected @ 25degrees Celsius
- This DNA<sup>®</sup> filter is designed as a High Flow Air filter for:

  'Road & Race use'.

P-S10S17-01

STOCK FILTER'S AIR FLOW

143.00 CFM ✓

DNA® FILTER'S AIR FLOW

212.30 CFM ✓

DNA® INCREASED AIR FLOW

**+48.46%** ✓