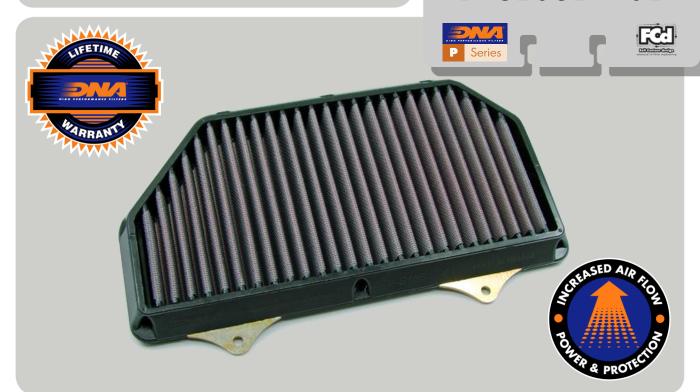

✓ GSXR 1000 17'

- This filter features DNA®'s advanced FCd¹ (Full Contour design).
- Installation of this DNA Air filter is very easy; simply follow the installation instructions included in the Suzuki workshop manual.
- The filtering efficiency  $^2$  is extremely high at 98-99% filtering efficiency (ISO 5011), with 4 layers of DNA $^{\circledR}$  Cotton.
- The flow of this new **DNA** filter is **+48.46**% more than the stock SUZUKI filter!
- DNA air filter flow: **212.30 CFM** (Cubic feet per minute) @1,5"H<sub>2</sub>O corrected @ 25degrees Celsius -SUZUKI stock filter's flow: **143.00 CFM** (Cubic feet per minute) @1,5"H<sub>2</sub>O corrected @ 25degrees Celsius
- This DNA<sup>®</sup> filter is designed as a High Flow Air filter for:

  'Road & Race use'.

P-S10S17-01

STOCK FILTER'S AIR FLOW

143.00 CFM ✓

DNA® FILTER'S AIR FLOW

212.30 CFM ✓

DNA® INCREASED AIR FLOW

**+48.46%** ✓

DNA® FILTERING EFFICIENCY

98-99%

FCd (Full Contour design) is the innovative design by DNA®, that allows the filtering material to follow precisely the contour of the air box and uses the complete air box surface as "active filtering area" eliminating "dead spots" that cause turbulence, increasing air flow and filtering efficiency.