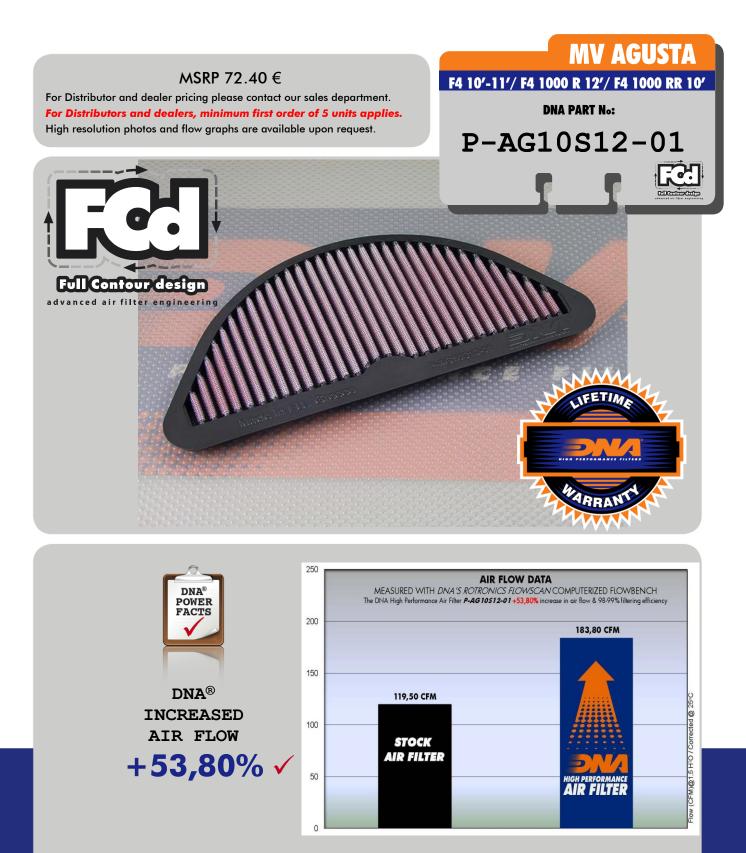

• The filtering efficiency<sup>2</sup> is extremely high at **98-99%** filtering efficiency, with 4 layers of DNA<sup>®</sup> Cotton.

• The flow of this New DNA Fcd filter is very high,

+53,80% more than the MV Agusta stock paper filter!

### DNA Fcd air filter flow: 183,80 CFM

(Cubic feet per minute) @1,5"H2O corrected @ 25degrees Celsius

### MV Agusta stock paper filter: **119,50 CFM**

(Cubic feet per minute) @1,5"H2O corrected @ 25degrees Celsius

• This DNA<sup>®</sup> filter is designed as a High flow filter for **road use** and **race use**.