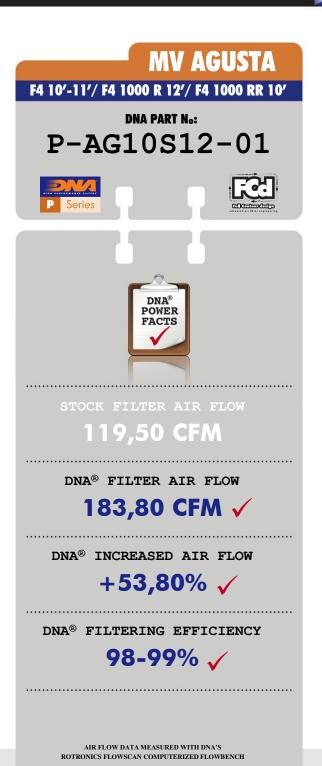

• The filtering efficiency<sup>2</sup> is extremely high at **98-99%** filtering efficiency, with 4 layers of DNA<sup>®</sup> Cotton.

• The flow of this New DNA Fcd filter is very high,

+53,80% more than the MV Agusta stock paper filter!

### DNA Fcd air filter flow: 183,80 CFM

(Cubic feet per minute) @1,5"H2O corrected @ 25degrees Celsius

### MV Agusta stock paper filter: **119,50 CFM**

(Cubic feet per minute) @1,5"H2O corrected @ 25degrees Celsius

• This DNA<sup>®</sup> filter is designed as a High flow filter for **road use** and **race use**.