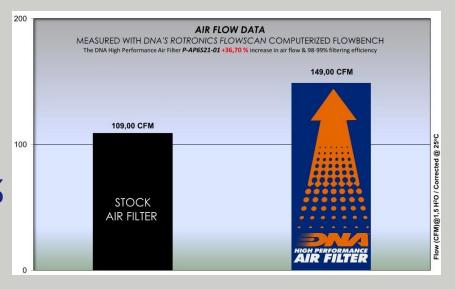

✓ RS 660 20′-21′

- This filter features DNA®'s advanced FCd¹ (Full Contour design).
- To install this new DNA Air filter follow the installation instructions included in the workshop manual.
- The filtering efficiency<sup>1</sup> is extremely high at **98-99**% filtering efficiency (ISO 5011), with 4 layers of DNA<sup>®</sup> Cotton.
- The flow of this new **DNA** filter is **+36.70%** more than the stock filter!
- DNA air filter flow: **149.00 CFM** (Cubic feet per minute) @1,5"H<sub>2</sub>O corrected @ 25degrees Celsius -APRILIA stock filter's flow: **109.00 CFM** (Cubic feet per minute) @1,5"H<sub>2</sub>O corrected @ 25degrees Celsius
- This DNA® filter is designed as a High Flow Air filter for: 'Road & Race use'.
- This DNA<sup>®</sup> filter is designed to be "spark safe" for racing use on highly tuned engines.

## **APRILIA**

RS 660 20'-21'

DNA PART Nº:

P-AP6S21-01

STOCK FILTER'S AIR FLOW

109.00 CFM ✓

149.00 CFM ✓

**DNA® INCREASED AIR FLOW** 

**+36.70%** ✓

DNA® FILTERING EFFICIENCY

98-99%