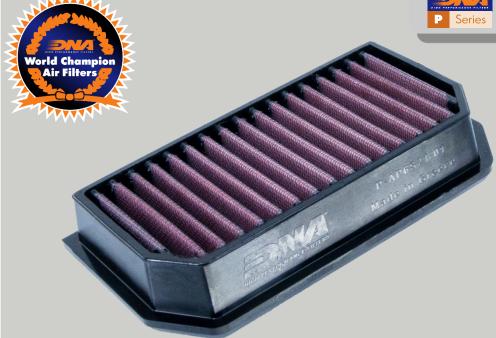

# RELEASE

New DNA High Performance Air Filter Release Sheet • #1 / 2021

Dear Business Partners and Friends,

We proudly announce the official release of the DNA High Performance Air Filter *P-AP6S21-01* for the following APRILIA model:

✓ RS 660 20′-21′

- This filter features DNA®'s advanced FCd¹ (Full Contour design).
- To install this new DNA Air filter follow the installation instructions included in the workshop manual.
- The filtering efficiency<sup>1</sup> is extremely high at **98-99**% filtering efficiency (ISO 5011), with 4 layers of DNA<sup>®</sup> Cotton.
- The flow of this new **DNA** filter is **+36.70%** more than the stock filter!
- DNA air filter flow: **149.00 CFM** (Cubic feet per minute) @1,5"H<sub>2</sub>O corrected @ 25degrees Celsius -APRILIA stock filter's flow: **109.00 CFM** (Cubic feet per minute) @1,5"H<sub>2</sub>O corrected @ 25degrees Celsius
- This DNA® filter is designed as a High Flow Air filter for: 'Road & Race use'.
- This DNA<sup>®</sup> filter is designed to be "spark safe" for racing use on highly tuned engines.

## **APRILIA**

RS 660 20'-21'

DNA PART Nº:

P-AP6S21-01

STOCK FILTER'S AIR FLOW

109.00 CFM ✓

149.00 CFM ✓

**DNA® INCREASED AIR FLOW** 