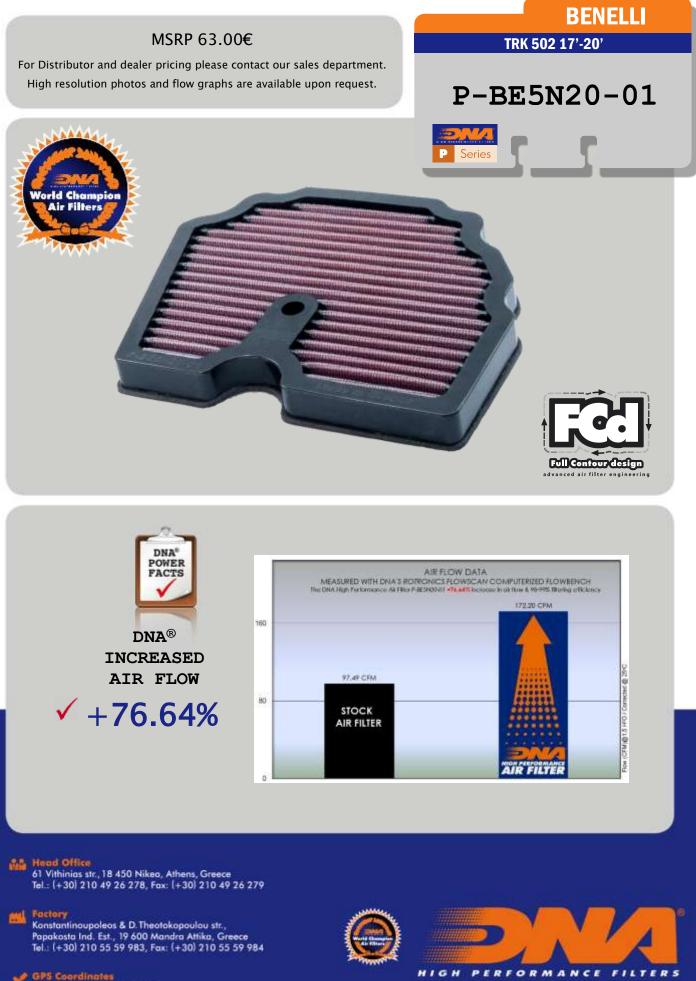

• The filtering efficiency<sup>1</sup> is extremely high at **98-99%** filtering efficiency (ISO 5011), with 4 layers of DNA<sup>®</sup> Cotton.

• The flow of this new **DNA** filter is **+76.64**% more than the stock filter!

- DNA air filter flow: 172.20 CFM

(Cubic feet per minute) @1,5"H2O corrected @ 25degrees Celsius -BENELLI stock filter's flow: **97.49 CFM** 

(Cubic feet per minute) @1,5"H2O corrected @ 25degrees Celsius

• This DNA<sup>®</sup> filter is designed as a High Flow Air filter for: **'Road, Off Road & Race use'.** 

1 👜

Filtering efficiency is the amount of "dirt" the filter can maintain (stop) and protect the engine efficiently. For example the DNA<sup>®</sup> Filter for every 100 grams of dirt that it will receive, it will hold **98-99 grams**, this applies even to fine dirt as small as 5 microns.