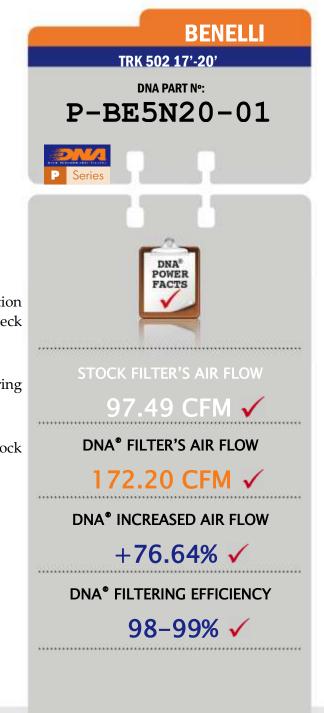

• The filtering efficiency<sup>1</sup> is extremely high at **98-99%** filtering efficiency (ISO 5011), with 4 layers of DNA<sup>®</sup> Cotton.

• The flow of this new **DNA** filter is **+76.64**% more than the stock filter!

- DNA air filter flow: 172.20 CFM

(Cubic feet per minute) @1,5"H2O corrected @ 25degrees Celsius -BENELLI stock filter's flow: **97.49 CFM** 

(Cubic feet per minute) @1,5"H2O corrected @ 25degrees Celsius