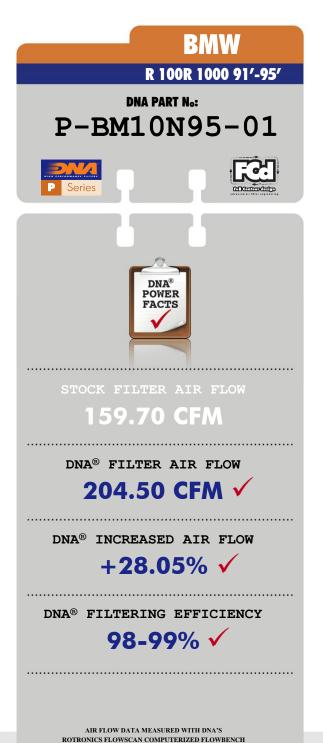

• The filtering efficiency<sup>2</sup> is extremely high at **98-99%** filtering efficiency, with 4 layers of DNA<sup>®</sup> Cotton.

• The flow of this New DNA Fcd filter is very high,

+28.05% more than the BMW stock paper filter!

## DNA Fcd air filter flow: 204,50 CFM

(Cubic feet per minute) @1,5"H2O corrected @ 25degrees Celsius

## BMW stock paper filter: 159,70 CFM

(Cubic feet per minute) @1,5"H2O corrected @ 25degrees Celsius

• This DNA<sup>®</sup> filter is designed as a High flow filter for **road and off road use**.

FCd (Full Contour design) is the innovative design by DNA<sup>®</sup>, that allows the filtering material to follow precisely the contour of the air box and uses the complete air box

surface as "active filtering area" eliminating "dead spots" that cause turbulence, increasing air flow and filtering efficiency.

Filtering efficiency is the amount of "dirt" the filter can maintain (stop) and protect the engine efficiently. For example the DNA<sup>®</sup> Filter for every 100 grams of dirt that it will receive, it will hold **98-99 grams**, this applies even to fine dirt as small as 5 microns.