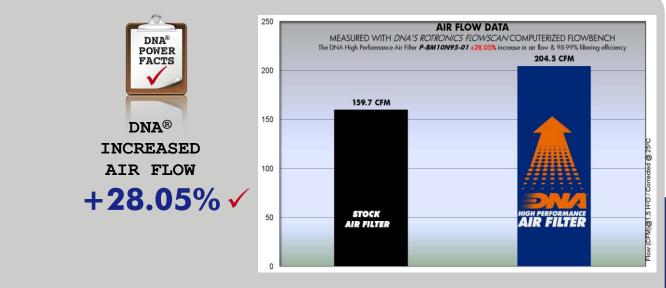

• The filtering efficiency<sup>2</sup> is extremely high at **98-99%** filtering efficiency, with 4 layers of DNA<sup>®</sup> Cotton.

• The flow of this New DNA Fcd filter is very high,

+28.05% more than the BMW stock paper filter!

## DNA Fcd air filter flow: 204,50 CFM

(Cubic feet per minute) @1,5"H2O corrected @ 25degrees Celsius

## BMW stock paper filter: 159,70 CFM

(Cubic feet per minute) @1,5"H2O corrected @ 25degrees Celsius

• This DNA<sup>®</sup> filter is designed as a High flow filter for **road and off road use**.

FCd (Full Contour design) is the innovative design by DNA<sup>®</sup>, that allows the filtering material to follow precisely the contour of the air box and uses the complete air box