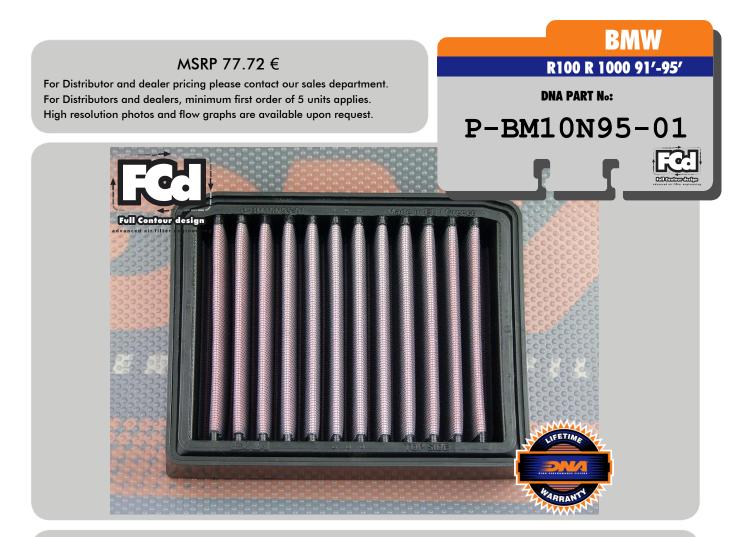

We proudly announce the official release of the *P-BM10N95-01* DNA air filter for the:

# BMW R 100 R 1000 91'-95'

• This New filter features DNA<sup>®</sup>'s advanced **FCd**<sup>1</sup> (Full Contour design).

• Installation of the filter is very easy; simply follow the information that can be found in the BMW workshop manual.