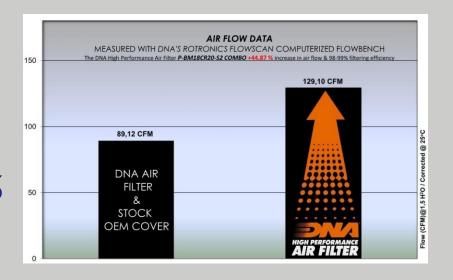

✓ R 18 20′-21′

- This filter features DNA®'s Stage 2 COMBO kit eliminates the OEM intake snorkel of BMW model and offers higher performance and better intake sound.
- This Stage 2 COMBO kit is designed to replace the stock plastic air box intake cover. Combined with the R-BM18CR20-01 will increase the Airflow, Filtering Efficiency, Power, Torque and Throttle response.
- The airflow of this new **DNA** Stage 2 combined ALWAYS with the DNA Stage 1 Air Filter (P-BM18CR20-01) is +44.87% more than the DNA Stage 1 Air Filter (P-BM18CR20-01) with BMW air box cover applied!
- Stock air box with DNA S2 & S1 air filter flow: 129.10 CFM (Cubic feet per minute) @1,5"H2O corrected @ 25degrees Celsius
- Stock airbox with stock cover & DNA air filter: 89.12 CFM (Cubic feet per minute) @1,5"H2O corrected @ 25degrees Celsius
- This DNA® Stage 2 kit is designed as a High Flow product for: 'Road use'.

## **BMW**

R 18 20'-21'

**DNA PART Nº:** 

P-BM18CR20-S2 COMBO

STOCK AIR BOX WITH DNA®STAGE 2 & DNA S1 FILTER AIR FLOW

129.10 CFM ✓

DNA® INCREASED AIR FLOW

+44.87%

DNA® FILTERING EFFICIENCY

98-99%