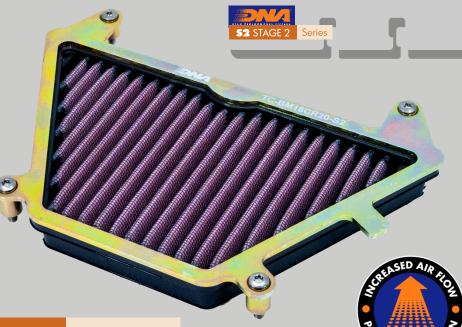

## **BMW**

R 18 20'-21'

**DNA PART Nº:** 

P-BM18CR20-S2 COMBO

STOCK AIR BOX WITH DNA®STAGE 2 & DNA S1 FILTER AIR FLOW

129.10 CFM ✓

DNA® INCREASED AIR FLOW

+44.87%

## **BMW**

R 18 20'-21'

**DNA PART Nº:** 

P-BM18CR20-S2 COMBO

**\$2** STAGE 2

Series

**DNA® INCREASED** AIR FLOW

√ +44.87%