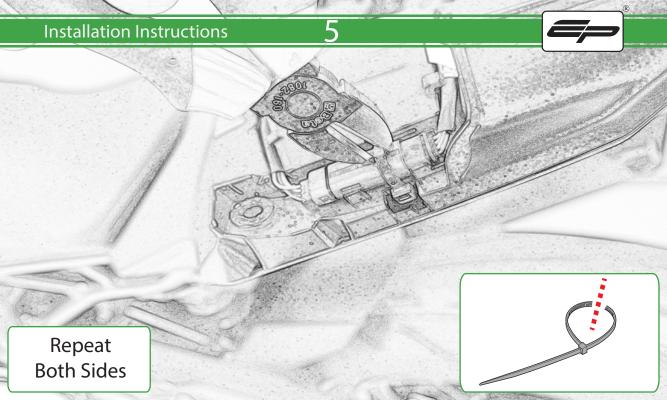

## ESSENTIAL CHECKS 🔨

It is recommended that periodic inspections are made to ensure that all bolts are tightend to the specified torque settings.

Should the bike be involved in an accident a thorough inspection should be made and any components that have taken an impact, no matter how small, be replaced