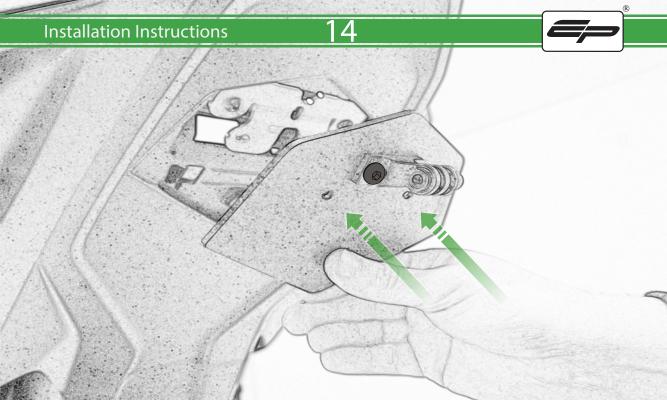

## **Installation Instructions**

- A 1 x Rubber Bung
- B 1 x Mounting Bracket
- © 1 x Action Camera Mount
- D 1 x M5 Washer
- E) 1 x M5 x 20 Caphead
- (F) 2 x M5 x 16 Black Button Head Bolts
- G 4 x M5 x 12 Black Button Head Bolts