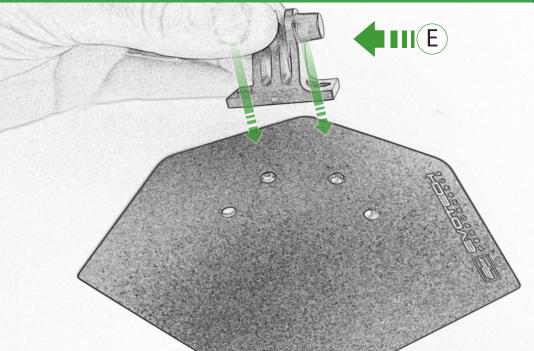

## **Installation Instructions**

- A 1 x Rubber Bung
- B 1 x Mounting Bracket
- © 1 x Action Camera Mount
- D 1 x M5 Washer
- E) 1 x M5 x 20 Caphead
- (F) 2 x M5 x 16 Black Button Head Bolts
- G 4 x M5 x 12 Black Button Head Bolts