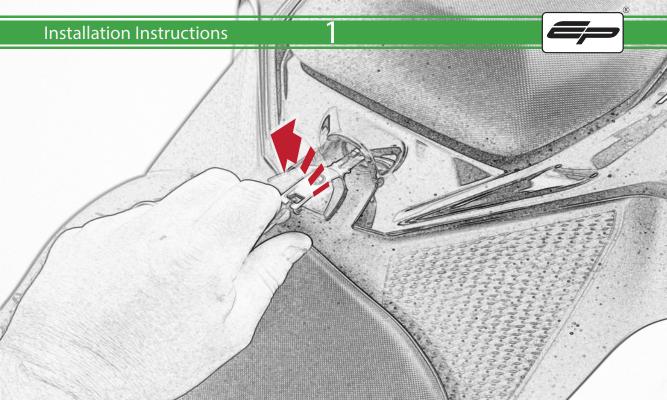

## **Installation Instructions**

- A 1 x Rubber Bung
- B 1 x Mounting Bracket
- © 1 x Action Camera Mount
- D 1 x M5 Washer
- E) 1 x M5 x 20 Caphead
- (F) 2 x M5 x 16 Black Button Head Bolts
- G 4 x M5 x 12 Black Button Head Bolts