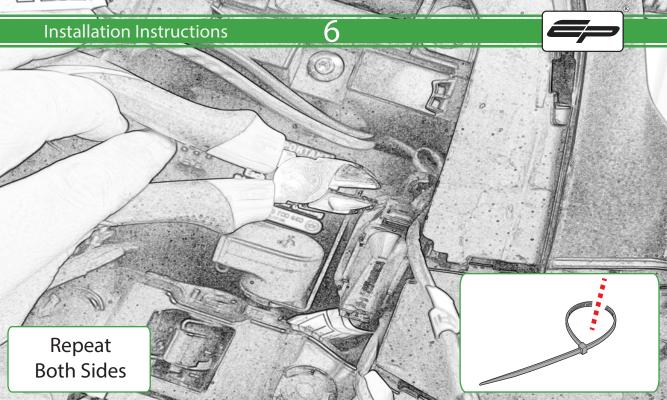

## ESSENTIAL CHECKS 🔨

It is recommended that periodic inspections are made to ensure that all bolts are tightend to the specified torque settings.

Should the bike be involved in an accident a thorough inspection should be made and any components that have taken an impact, no matter how small, be replaced