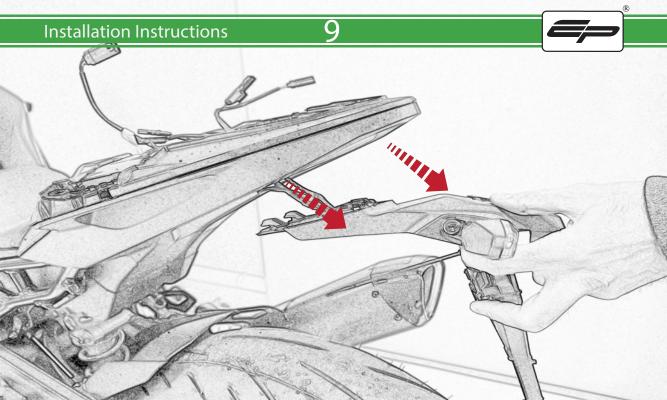

## **Installation Instructions**

- A 1 x Rubber Bung
- B 1 x Mounting Bracket
- © 1 x Action Camera Mount
- D 1 x M5 Washer
- E) 1 x M5 x 20 Caphead
- (F) 2 x M5 x 16 Black Button Head Bolts
- G 4 x M5 x 12 Black Button Head Bolts