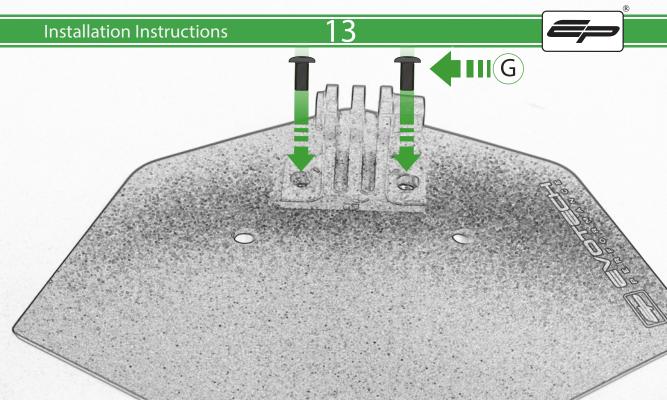

## **Installation Instructions**

- A 1 x Rubber Bung
- B 1 x Mounting Bracket
- © 1 x Action Camera Mount
- D 1 x M5 Washer
- E) 1 x M5 x 20 Caphead
- (F) 2 x M5 x 16 Black Button Head Bolts
- G 4 x M5 x 12 Black Button Head Bolts