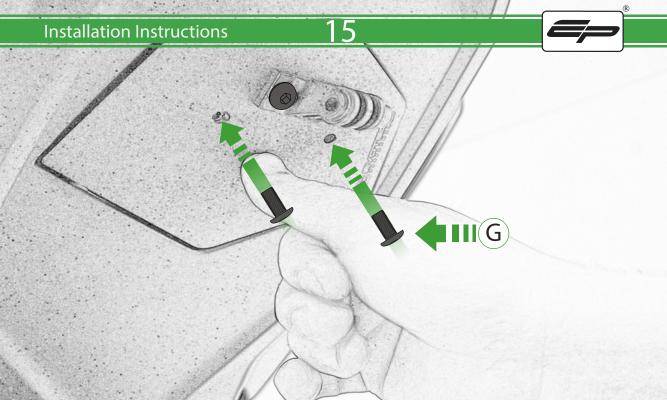

## **Installation Instructions**

- A 1 x Rubber Bung
- B 1 x Mounting Bracket
- © 1 x Action Camera Mount
- D 1 x M5 Washer
- E) 1 x M5 x 20 Caphead
- (F) 2 x M5 x 16 Black Button Head Bolts
- G 4 x M5 x 12 Black Button Head Bolts