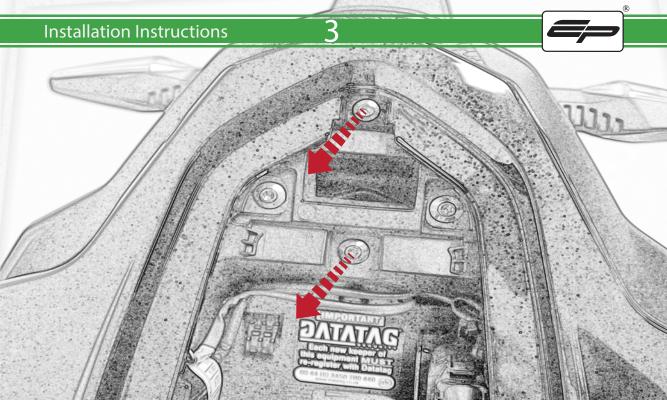

## **Installation Instructions**

- A 1 x Rubber Bung
- B 1 x Mounting Bracket
- © 1 x Action Camera Mount
- D 1 x M5 Washer
- E) 1 x M5 x 20 Caphead
- (F) 2 x M5 x 16 Black Button Head Bolts
- G 4 x M5 x 12 Black Button Head Bolts