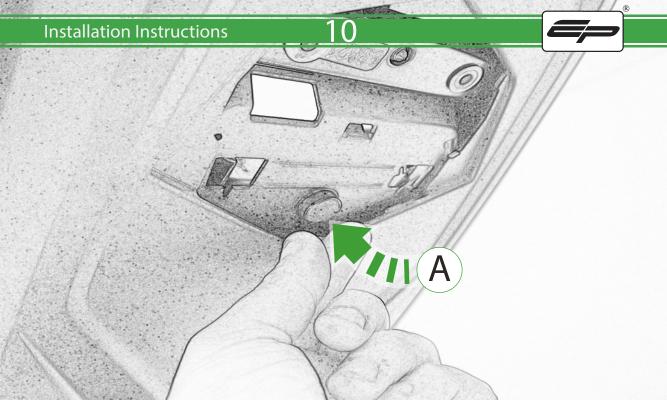

## **Installation Instructions**

- A 1 x Rubber Bung
- B 1 x Mounting Bracket
- © 1 x Action Camera Mount
- D 1 x M5 Washer
- E) 1 x M5 x 20 Caphead
- (F) 2 x M5 x 16 Black Button Head Bolts
- G 4 x M5 x 12 Black Button Head Bolts