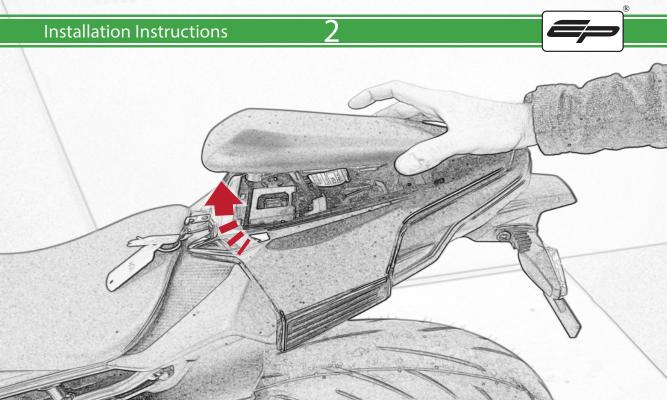

## **Installation Instructions**

- A 1 x Rubber Bung
- B 1 x Mounting Bracket
- © 1 x Action Camera Mount
- D 1 x M5 Washer
- E) 1 x M5 x 20 Caphead
- (F) 2 x M5 x 16 Black Button Head Bolts
- G 4 x M5 x 12 Black Button Head Bolts