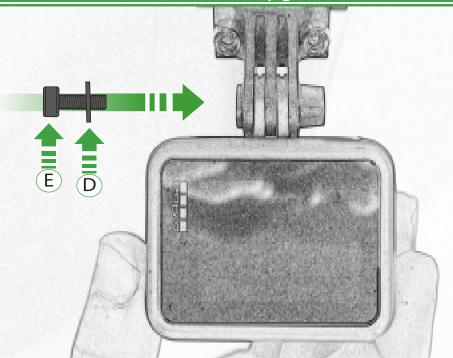

## **Installation Instructions**

- A 1 x Rubber Bung
- B 1 x Mounting Bracket
- © 1 x Action Camera Mount
- D 1 x M5 Washer
- E) 1 x M5 x 20 Caphead
- (F) 2 x M5 x 16 Black Button Head Bolts
- G 4 x M5 x 12 Black Button Head Bolts