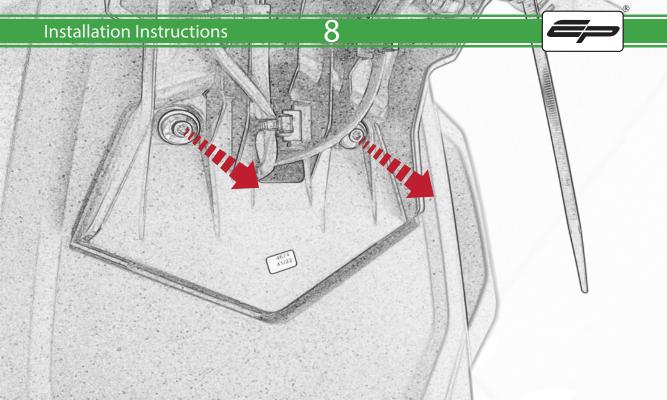

## ESSENTIAL CHECKS 🔨

It is recommended that periodic inspections are made to ensure that all bolts are tightend to the specified torque settings.

Should the bike be involved in an accident a thorough inspection should be made and any components that have taken an impact, no matter how small, be replaced