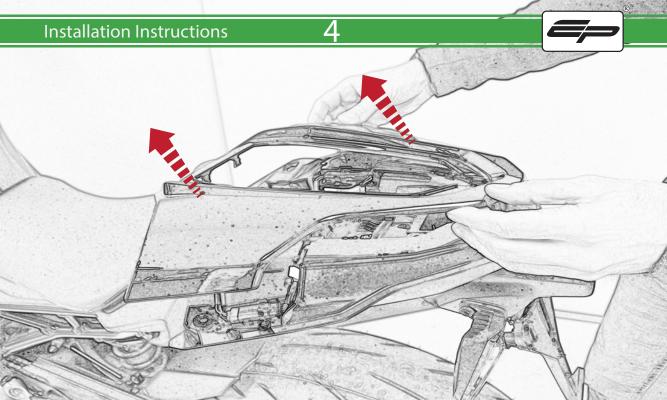

## **Installation Instructions**

- A 1 x Rubber Bung
- B 1 x Mounting Bracket
- © 1 x Action Camera Mount
- D 1 x M5 Washer
- E) 1 x M5 x 20 Caphead
- (F) 2 x M5 x 16 Black Button Head Bolts
- G 4 x M5 x 12 Black Button Head Bolts