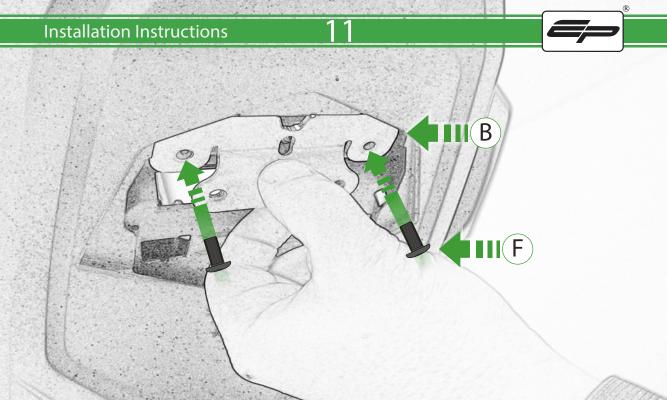

## **Installation Instructions**

- A 1 x Rubber Bung
- B 1 x Mounting Bracket
- © 1 x Action Camera Mount
- D 1 x M5 Washer
- E) 1 x M5 x 20 Caphead
- (F) 2 x M5 x 16 Black Button Head Bolts
- G 4 x M5 x 12 Black Button Head Bolts