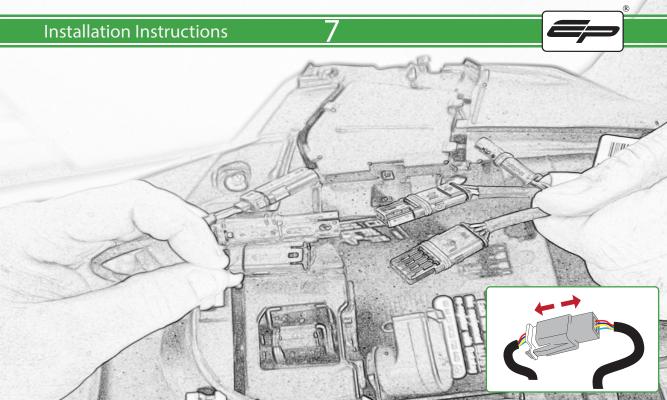

## ESSENTIAL CHECKS 🔨

It is recommended that periodic inspections are made to ensure that all bolts are tightend to the specified torque settings.

Should the bike be involved in an accident a thorough inspection should be made and any components that have taken an impact, no matter how small, be replaced