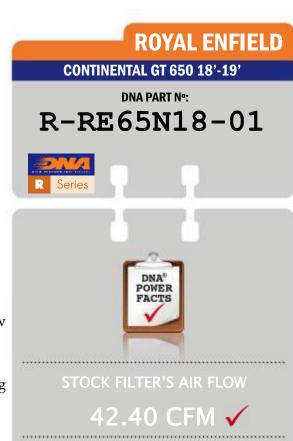

# RELEASE

New DNA High Performance Air Filter Release Sheet • #7 / 2019

Dear Business Partners and Friends,

We proudly announce the official release of the DNA High Performance Air Filter *R-RE65N18-01* for the following ROYAL ENFIELD model:

- ✓ CONTINENTAL GT 650 18′-19′
- ✓ INTERCEPTOR 650 18′-19′
- This filter features DNA®'s Round Design.
- Installation of this new DNA Air filter is very easy; simply follow the installation instructions included in the workshop manual
- The filtering efficiency  $^1$  is extremely high at 98-99% filtering efficiency (ISO 5011), with 4 layers of DNA $^{\circledR}$  Cotton.
- The flow of this new **DNA** filter is **+42.46**% more than the stock filter!
- DNA air filter flow: **60.40 CFM**(Cubic feet per minute) @1,5"H<sub>2</sub>O corrected @ 25degrees Celsius
  -ROYAL ENFIELD stock filter's flow: **42.40 CFM**(Cubic feet per minute) @1,5"H<sub>2</sub>O corrected @ 25degrees Celsius
- This DNA<sup>®</sup> filter is designed as a High Flow Air filter for: