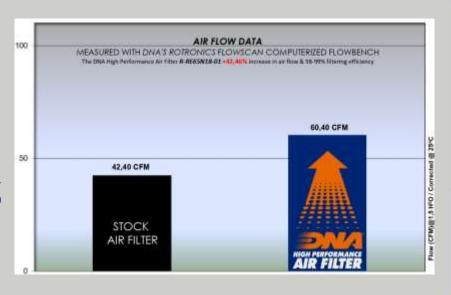

- ✓ CONTINENTAL GT 650 18′-19′
- ✓ INTERCEPTOR 650 18′-19′
- This filter features DNA®'s Round Design.
- Installation of this new DNA Air filter is very easy; simply follow the installation instructions included in the workshop manual
- The filtering efficiency  $^1$  is extremely high at 98-99% filtering efficiency (ISO 5011), with 4 layers of DNA $^{\circledR}$  Cotton.
- The flow of this new **DNA** filter is **+42.46**% more than the stock filter!
- DNA air filter flow: **60.40 CFM**(Cubic feet per minute) @1,5"H<sub>2</sub>O corrected @ 25degrees Celsius
  -ROYAL ENFIELD stock filter's flow: **42.40 CFM**(Cubic feet per minute) @1,5"H<sub>2</sub>O corrected @ 25degrees Celsius
- This DNA<sup>®</sup> filter is designed as a High Flow Air filter for:

  'Road & Race use'.

DNA® FILTER'S AIR FLOW

60.40 CFM ✓

DNA® INCREASED AIR FLOW

DNA® FILTERING EFFICIENCY

+42.46% **✓** 

98-99% 🗸