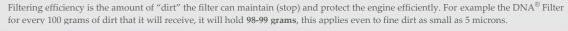

- ✓ CONTINENTAL GT 650 18′-19′
- ✓ INTERCEPTOR 650 18′-19′
- This filter features DNA®'s Round Design.
- Installation of this new DNA Air filter is very easy; simply follow the installation instructions included in the workshop manual
- The filtering efficiency  $^1$  is extremely high at 98-99% filtering efficiency (ISO 5011), with 4 layers of DNA $^{\circledR}$  Cotton.
- The flow of this new **DNA** filter is **+42.46**% more than the stock filter!
- DNA air filter flow: **60.40 CFM**(Cubic feet per minute) @1,5"H<sub>2</sub>O corrected @ 25degrees Celsius
  -ROYAL ENFIELD stock filter's flow: **42.40 CFM**(Cubic feet per minute) @1,5"H<sub>2</sub>O corrected @ 25degrees Celsius
- This DNA<sup>®</sup> filter is designed as a High Flow Air filter for: