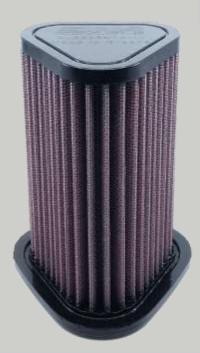

# RELEASE

New DNA High Performance Air Filter Release Sheet • #7 / 2019

Dear Business Partners and Friends,

We proudly announce the official release of the DNA High Performance Air Filter *R-RE65N18-01* for the following ROYAL ENFIELD model:

- ✓ CONTINENTAL GT 650 18′-19′
- ✓ INTERCEPTOR 650 18′-19′
- This filter features DNA®'s Round Design.
- Installation of this new DNA Air filter is very easy; simply follow the installation instructions included in the workshop manual
- The filtering efficiency  $^1$  is extremely high at 98-99% filtering efficiency (ISO 5011), with 4 layers of DNA $^{\circledR}$  Cotton.
- The flow of this new **DNA** filter is **+42.46**% more than the stock filter!
- DNA air filter flow: **60.40 CFM**(Cubic feet per minute) @1,5"H<sub>2</sub>O corrected @ 25degrees Celsius
  -ROYAL ENFIELD stock filter's flow: **42.40 CFM**(Cubic feet per minute) @1,5"H<sub>2</sub>O corrected @ 25degrees Celsius
- This DNA<sup>®</sup> filter is designed as a High Flow Air filter for: