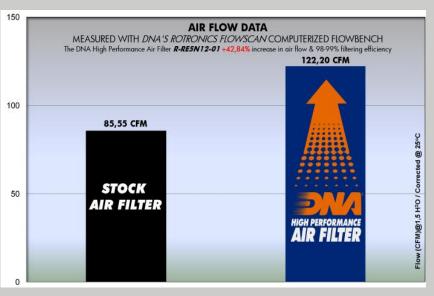

DNA air filter flow: 122.20 CFM (Cubic feet per minute) @1,5"H2O corrected @ 25degrees Celsius Royal Enfield stock filter: **85.55 CFM** (Cubic feet per minute) @1,5"H2O corrected @ 25degrees Celsius

• This DNA<sup>®</sup> filter is designed as a High flow Air filter for: 'Road, Off road & Race use'.

## **ROYAL ENFIELD** BULLET C5 / G5 09'-13' - BULLET B5 11'-13' DNA PART No: R-RE5N12-01

85.55 CFM

DNA® FILTER AIR FLOW

122.20 CFM ✓

DNA® INCREASED AIR FLOW

+42.84% **\** 

DNA® FILTERING EFFICIENCY

**98-99% √** 

AIR FLOW DATA MEASURED WITH DNA'S ROTRONICS FLOWSCAN COMPUTERIZED FLOWBENCH

Filtering efficiency is the amount of "dirt" the filter can maintain (stop) and protect the engine efficiently. For example the DNA® Filter for every 100 grams of dirt that it will receive, it will hold 98-99 grams, this applies even to fine dirt as small as 5 microns.