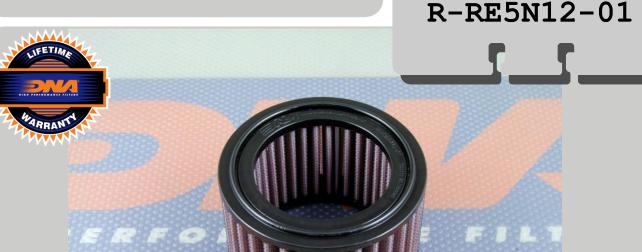

# ELEASE

New DNA High Performance Air Filter Release Sheet • #8 / 2015

Dear Business Partners and Friends,

We proudly announce the official release of the R-RE5N12-01 DNA air filter for the following Royal Enfield models:

## **ROYAL ENFIELD**

BULLET C5 / G5 09'-13' - BULLET B5 11'-13'

**DNA PART No:** 

MSRP 40.00€

For Distributor and dealer pricing please contact our sales department.

High resolution photos and flow graphs are available upon request.