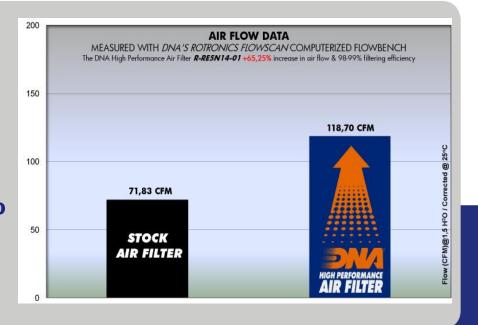

DNA air filter flow: 118.70 CFM (Cubic feet per minute) @1,5"H2O corrected @ 25degrees Celsius ROYAL ENFIELD stock filter: 71.83 CFM (Cubic feet per minute) @1,5"H2O corrected @ 25degrees Celsius

• This DNA<sup>®</sup> filter is designed as a High flow Air filter for: 'Road & Off road use'.

71.83 CFM

DNA® FILTER AIR FLOW

118.70 CFM ✓

DNA® INCREASED AIR FLOW

**+65.25%** ✓

DNA® FILTERING EFFICIENCY

**98-99% √** 

AIR FLOW DATA MEASURED WITH DNA'S ROTRONICS FLOWSCAN COMPUTERIZED FLOWBENCH