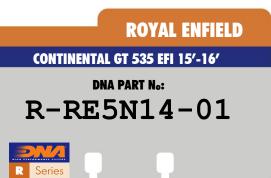

# ELEASE

New DNA High Performance Air Filter Release Sheet • #1 / 2016

Dear Business Partners and Friends,

We proudly announce the official release of the R-RE5N14-01 DNA air filter for the following ROYAL ENFIELD models:

✓ CONTINENTAL GT 535 EFI 15'-16'

- This New filter features DNA®'s Round Design.
- The filtering efficiency is extremely high at 98-99% filtering efficiency (ISO 5011), with 4 layers of DNA® Cotton.
- The flow of this new DNA filter is +65.25% more than the ROYAL ENFIELD stock paper filter!

## CONTINENTAL GT 535 EFI 15'-16'

**DNA PART No:** 

R-RE5N14-01

MSRP 45.00€

For Distributor and dealer pricing please contact our sales department.

High resolution photos and flow graphs are available upon request.