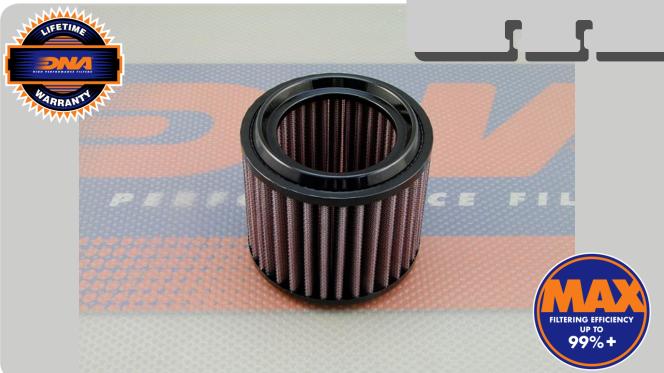

✓ CONTINENTAL GT 535 EFI 15'-16'

- This New filter features DNA®'s Round Design.
- The filtering efficiency is extremely high at 98-99% filtering efficiency (ISO 5011), with 4 layers of DNA® Cotton.
- The flow of this new DNA filter is +65.25% more than the ROYAL ENFIELD stock paper filter!

DNA air filter flow: 118.70 CFM (Cubic feet per minute) @1,5"H2O corrected @ 25degrees Celsius ROYAL ENFIELD stock filter: 71.83 CFM (Cubic feet per minute) @1,5"H2O corrected @ 25degrees Celsius

• This DNA<sup>®</sup> filter is designed as a High flow Air filter for: 'Road & Off road use'.