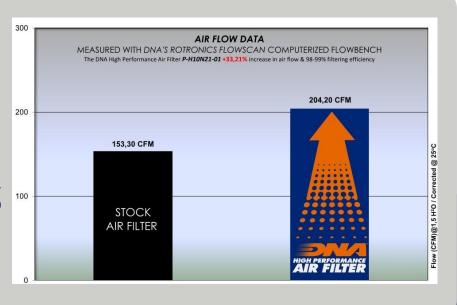

- This filter features DNA®'s advanced FCd¹ (Full Contour design).
- To install this new DNA Air filter follow the installation instructions included in the workshop manual.
- The filtering efficiency is extremely high at 98-99% filtering efficiency (ISO 5011), with 4 layers of DNA® Cotton.
- The flow of this new **DNA** filter is +33.21% more than the stock filter!
- DNA air filter flow: 204.20 CFM (Cubic feet per minute) @1,5"H2O corrected @ 25degrees Celsius -HONDA stock filter's flow: **153.30 CFM** (Cubic feet per minute) @1,5"H2O corrected @ 25degrees Celsius
- This DNA<sup>®</sup> filter is designed as a High Flow Air filter for: 'Road & Race use'.
- This DNA® filter is designed to be "spark safe" for racing use on highly tuned engines.