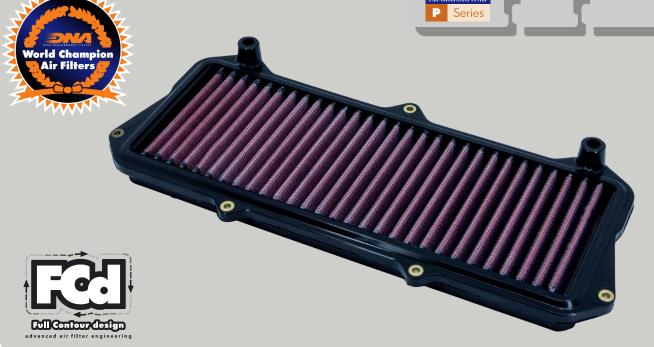

# 

New DNA High Performance Air Filter Release Sheet • #7 / 2021

Dear Business Partners and Friends,

We proudly announce the official release of the DNA High Performance Air Filter P-H10N21-01 for the following HONDA model: ✓ CB 1000 R 18′-21′

- This filter features DNA®'s advanced FCd¹ (Full Contour design).
- To install this new DNA Air filter follow the installation instructions included in the workshop manual.
- The filtering efficiency is extremely high at 98-99% filtering efficiency (ISO 5011), with 4 layers of DNA® Cotton.
- The flow of this new **DNA** filter is +33.21% more than the stock filter!
- DNA air filter flow: 204.20 CFM (Cubic feet per minute) @1,5"H2O corrected @ 25degrees Celsius -HONDA stock filter's flow: **153.30 CFM** (Cubic feet per minute) @1,5"H2O corrected @ 25degrees Celsius
- This DNA<sup>®</sup> filter is designed as a High Flow Air filter for: 'Road & Race use'.
- This DNA® filter is designed to be "spark safe" for racing use on highly tuned engines.

## **HONDA**

CB 1000 R 18'-21'

DNA PART Nº:

P-H10N21-01

STOCK FILTER'S AIR FLOW

|53.30 CFM **√** 

DNA® FILTER'S AIR FLOW

204.20 CFM ✓