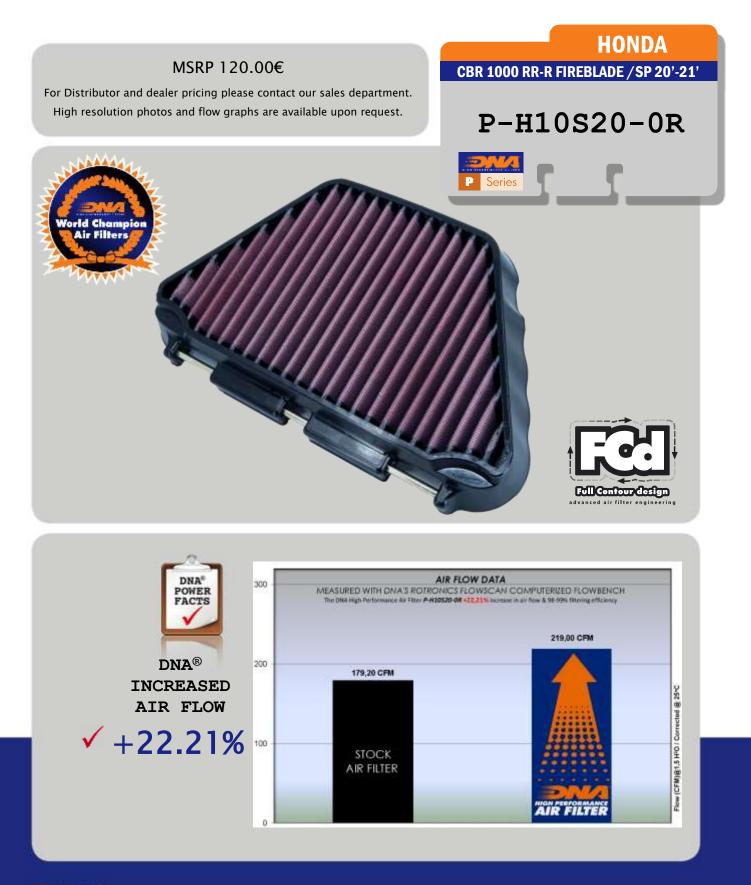

New DNA High Performance Air Filter Release Sheet • #31 / 2020

Dear Business Partners and Friends,

HONDA CBR 1000 RR-R FIREBLADE / SP 20'-21' We proudly announce the official release of the DNA PART Nº: DNA High Performance Air Filter P-H10S20-0R P-H10S20-0R for the following HONDA models: ✓ CBR 1000 RR-R FIREBLADE 20'-21' ✓ CBR 1000 RR-R FIREBLADE SP 20'-21' • This filter features DNA®'s advanced FCd<sup>1</sup> (Full Contour design). To install this new DNA Air filter follow the installation instructions included in the workshop manual, and check POWER installation info written on the DNA filter. • The filtering efficiency<sup>1</sup> is extremely high at **98-99%** filtering efficiency (ISO 5011), with 4 layers of DNA<sup>®</sup> Cotton. **STOCK FILTER'S AIR FLOW** • The flow of this new **DNA** filter is **+22.21%** more than the stock 179.20 CFM 🗸 - DNA air filter flow: **219.00 CFM** DNA<sup>®</sup> FILTER'S AIR FLOW (Cubic feet per minute) @1,5"H2O corrected @ 25degrees Celsius -HONDA stock filter's flow: 179.20 CFM 219.00 CFM ✓ (Cubic feet per minute) @1,5"H2O corrected @ 25degrees Celsius DNA<sup>®</sup> INCREASED AIR FLOW • This DNA<sup>®</sup> filter is designed as a High Flow Air filter for: +22.21% 🗸 'Road & Race use'. DNA<sup>®</sup> FILTERING EFFICIENCY • This DNA<sup>®</sup> filter is designed to be "spark safe" for racing use on 98-99% 🗸