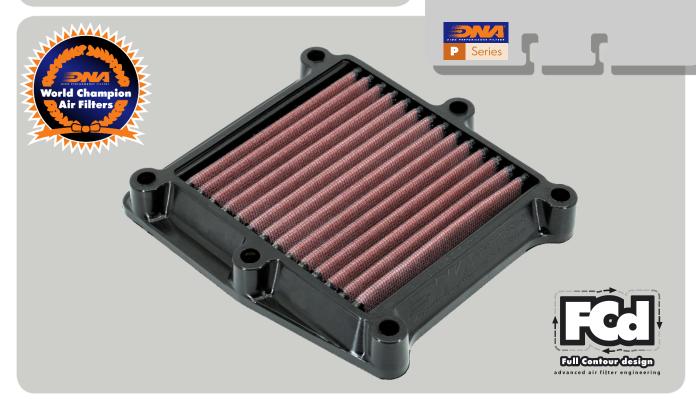

- ✓ CMX 1100 REBEL 21'-22'
- This filter features DNA®'s advanced FCd (Full Contour design).
- A perfect airtight sealing and trouble free filter installation for the user is guaranteed.
- Installation of this new DNA Air filter is very easy; simply follow the installation instructions included in the workshop manual
- DNA Filters are supplied pre-oiled from our factory. The correct amount of DNA oil is applied on each filter individually.
- The filtering efficiency is extremely high at 98-99% filtering efficiency (ISO 5011), with 4 layers of DNA® Cotton.
- The flow of this new DNA filter is +43.60 % more than the stock filter!
- DNA air filter's flow: **167.60 CFM** (Cubic feet per minute) @1,5"H2O corrected @ 25degrees Celsius -HONDA stock filter's flow: 116.70 CFM (Cubic feet per minute) @1,5"H2O corrected @ 25degrees Celsius
- This DNA<sup>®</sup> filter is designed as a High Flow Air filter for: 'Road use'.