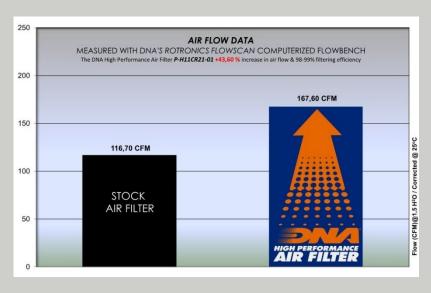

- ✓ CMX 1100 REBEL 21'-22'
- This filter features DNA®'s advanced FCd (Full Contour design).
- A perfect airtight sealing and trouble free filter installation for the user is guaranteed.
- Installation of this new DNA Air filter is very easy; simply follow the installation instructions included in the workshop manual
- DNA Filters are supplied pre-oiled from our factory. The correct amount of DNA oil is applied on each filter individually.
- The filtering efficiency is extremely high at 98-99% filtering efficiency (ISO 5011), with 4 layers of DNA® Cotton.
- The flow of this new DNA filter is +43.60 % more than the stock filter!
- DNA air filter's flow: **167.60 CFM** (Cubic feet per minute) @1,5"H2O corrected @ 25degrees Celsius -HONDA stock filter's flow: 116.70 CFM (Cubic feet per minute) @1,5"H2O corrected @ 25degrees Celsius
- This DNA<sup>®</sup> filter is designed as a High Flow Air filter for: 'Road use'.

## **HONDA**

CMX 1100 REBEL 21'-22'

DNA PART Nº:

P-H11CR21-01

STOCK FILTER'S AIR FLOW

6.70 CFM **√** 

DNA® FILTER'S AIR FLOW

167.60 CFM ✓

DNA® INCREASED AIR FLOW

**+43.60 % ✓** 

DNA® FILTERING EFFICIENCY

98-99%

Filtering efficiency is the amount of "dirt" the filter can maintain (stop) and protect the engine efficiently. For example the DNA® Filter for every 100 grams of dirt that it will receive, it will hold 98-99 grams, this applies even to fine dirt as small as 5 microns.