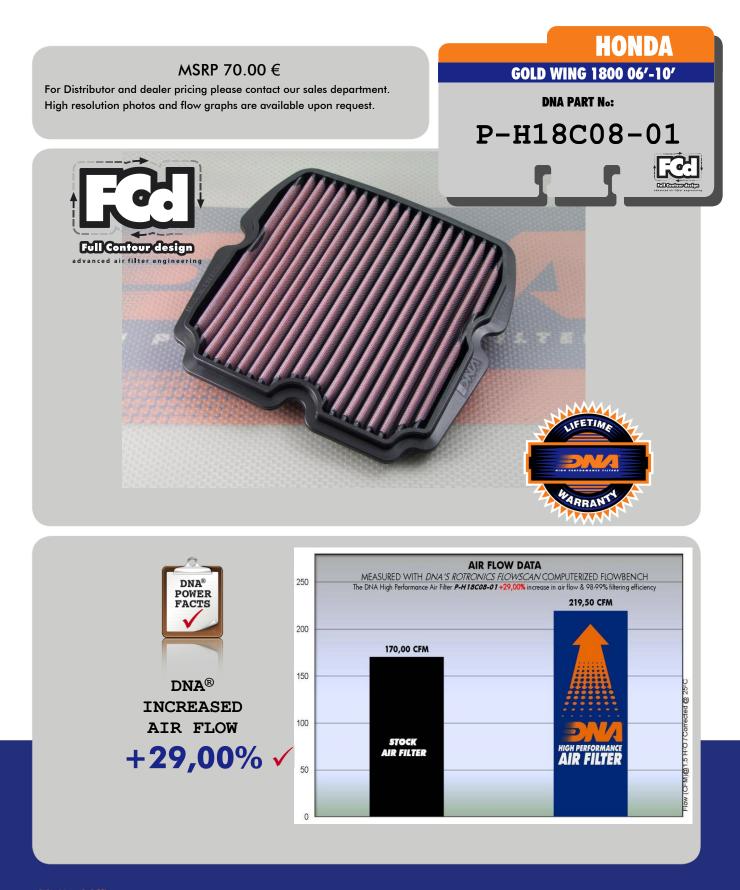

• The filtering efficiency<sup>2</sup> is extremely high at **98-99**% filtering efficiency, with 4 layers of DNA<sup>®</sup> Cotton.

• The flow of this **New DNA Fcd** filter is high,

+29,00% more than the HONDA stock paper filter!

DNA Fcd air filter flow: **219,50 CFM** (Cubic feet per minute) @1,5"H2O corrected @ 25degrees Celsius

## Honda stock paper filter: 170,00 CFM

(Cubic feet per minute) @1,5"H2O corrected @ 25degrees Celsius

• This DNA<sup>®</sup> filter is designed as a High flow filter for **road and off road use.** 

FCd (Full Contour design) is the innovative design by DNA<sup>®</sup>, that allows the filtering material to follow precisely the contour of the air box and uses the complete air box