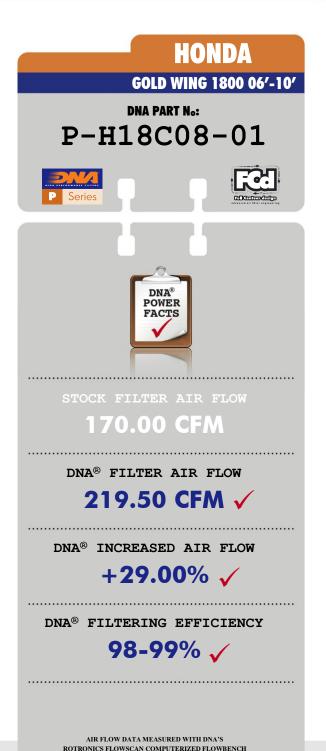

• The filtering efficiency<sup>2</sup> is extremely high at **98-99**% filtering efficiency, with 4 layers of DNA<sup>®</sup> Cotton.

• The flow of this **New DNA Fcd** filter is high,

+29,00% more than the HONDA stock paper filter!

DNA Fcd air filter flow: **219,50 CFM** (Cubic feet per minute) @1,5"H2O corrected @ 25degrees Celsius

## Honda stock paper filter: 170,00 CFM

(Cubic feet per minute) @1,5"H2O corrected @ 25degrees Celsius

• This DNA<sup>®</sup> filter is designed as a High flow filter for **road and off road use.** 

FCd (Full Contour design) is the innovative design by DNA<sup>®</sup>, that allows the filtering material to follow precisely the contour of the air box and uses the complete air box