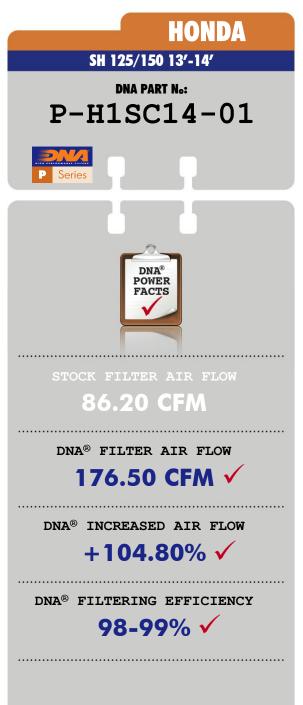

New DNA High Performance Air Filter Release Sheet • #13 / 2014

Dear Business Partners and Friends,

We proudly announce the official release of the P-H1SC14-01 DNA air filter for the HONDA model:

> ✓ SH 125 13'-14' SH 150 13'-14'

• This New filter features DNA®'s advanced FCd<sup>1</sup>.

• Installation of this new DNA Air filter is very easy; simply follow the installation instructions included in the Honda workshop manual.

• The filtering efficiency<sup>1</sup> is extremely high at **98-99%** filtering efficiency (ISO 5011), with 4 layers of DNA<sup>®</sup> Cotton.

• The flow of this new DNA filter is high, +104.80% more than

the Honda stock paper filter!

DNA air filter flow: 176.50 CFM (Cubic feet per minute) @1,5"H2O corrected @ 25degrees Celsius Honda stock paper filter: 86.20 CFM (Cubic feet per minute) @1,5"H2O corrected @ 25degrees Celsius