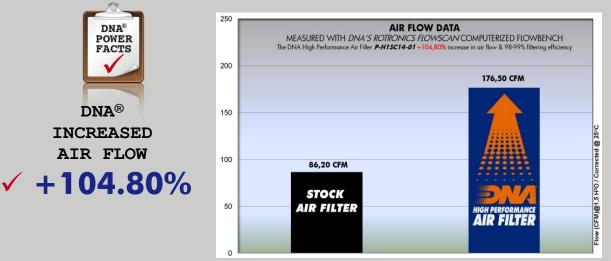

• The flow of this new DNA filter is high, +104.80% more than

the Honda stock paper filter!

DNA air filter flow: 176.50 CFM (Cubic feet per minute) @1,5"H2O corrected @ 25degrees Celsius Honda stock paper filter: 86.20 CFM (Cubic feet per minute) @1,5"H2O corrected @ 25degrees Celsius

• This DNA<sup>®</sup> filter is designed as a High flow Air filter for: 'Road, Off road & track use'.

AIR FLOW DATA MEASURED WITH DNA'S ROTRONICS FLOWSCAN COMPUTERIZED FLOWBENCH

FCd (Full Contour design) is the innovative design by DNA<sup>®</sup>, that allows the filtering material to follow precisely the contour of the air box and uses the complete air box surface as "active filtering area" eliminating "dead spots" that cause turbulence, increasing air flow and filtering efficiency.