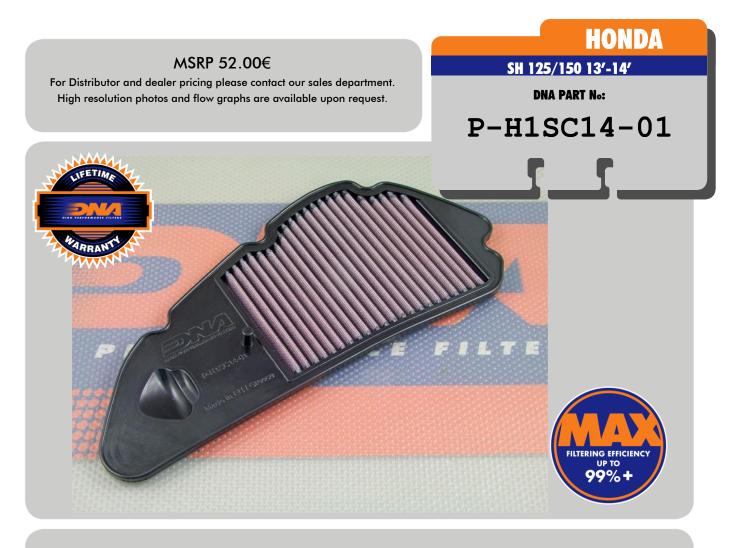

New DNA High Performance Air Filter Release Sheet • #13 / 2014

Dear Business Partners and Friends,

We proudly announce the official release of the P-H1SC14-01 DNA air filter for the HONDA model:

> ✓ SH 125 13'-14' SH 150 13'-14'

• This New filter features DNA®'s advanced FCd<sup>1</sup>.

• Installation of this new DNA Air filter is very easy; simply follow the installation instructions included in the Honda workshop manual.

• The filtering efficiency<sup>1</sup> is extremely high at **98-99%** filtering efficiency (ISO 5011), with 4 layers of DNA<sup>®</sup> Cotton.