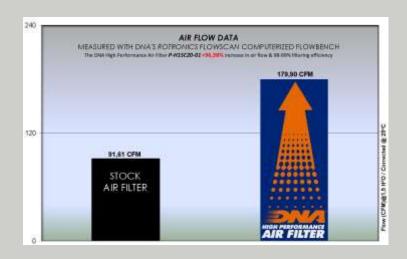

- ✓ PCX 125 18′-20′
- ✓ PCX 150 18′-20′
- ✓ X-ADV 150 19′-20′
- This filter features DNA®'s advanced FCd¹(Full Contour design).
- •To install this new DNA Air filter follow the installation instructions included in the workshop manual.
- •The filtering efficiency<sup>1</sup> is extremely high at **98-99**% filtering efficiency (ISO 5011), with 4 layers of DNA<sup>®</sup> Cotton.
- The flow of this new **DNA** filter is **+96.38**% more than the stock filter!
- *DNA* air filter flow: **179.90 CFM** (Cubic feet per minute) @1,5"H<sub>2</sub>O corrected @ 25degrees Celsius -*HONDA* stock filter's flow: **91.61 CFM** (Cubic feet per minute) @1,5"H<sub>2</sub>O corrected @ 25degrees Celsius
- This DNA<sup>®</sup> filter is designed as a High Flow Air filter for:
   'Road & City use'.

P-H1SC20-01

STOCK FILTER'S AIR FLOW

91.61 CFM ✓

DNA® FILTER'S AIR FLOW

179.90 CFM ✓

DNA® INCREASED AIR FLOW

**+96.38%** ✓

DNA® FILTERING EFFICIENCY