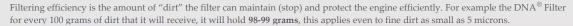

- ✓ PCX 125 18′-20′
- ✓ PCX 150 18′-20′
- ✓ X-ADV 150 19′-20′
- This filter features DNA®'s advanced FCd¹(Full Contour design).
- •To install this new DNA Air filter follow the installation instructions included in the workshop manual.
- •The filtering efficiency<sup>1</sup> is extremely high at **98-99**% filtering efficiency (ISO 5011), with 4 layers of DNA<sup>®</sup> Cotton.
- The flow of this new **DNA** filter is **+96.38**% more than the stock filter!
- *DNA* air filter flow: **179.90 CFM** (Cubic feet per minute) @1,5"H<sub>2</sub>O corrected @ 25degrees Celsius -*HONDA* stock filter's flow: **91.61 CFM** (Cubic feet per minute) @1,5"H<sub>2</sub>O corrected @ 25degrees Celsius
- This DNA<sup>®</sup> filter is designed as a High Flow Air filter for:
   'Road & City use'.