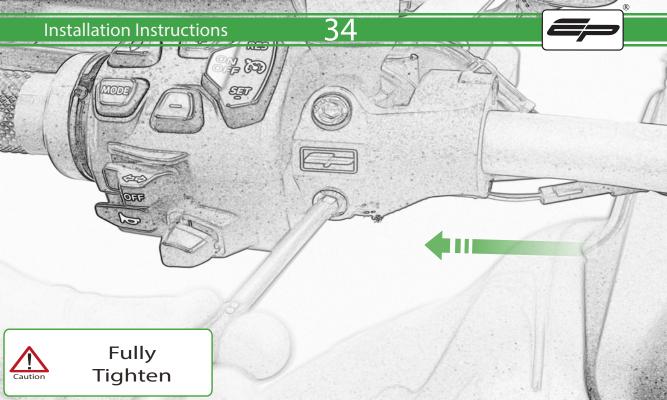

www.evotech-performance.com Ducati Multistrada V4 Hand Guards Installation Instructions

Kit Contents PRN015334

- (A) 1 x Handguard Bracket R/H & L/H
- <sup>B</sup> 2 x Bar End Inner Collet 14.4mm Dia
- © 2 x Bar End Outer
- D 2 x Bar End Outer (middle fit)
- E 2 x Bar End Inner
- 🖲 2 x Inner Cone
- G 2 x Mounting Bracket
- (H) 2 x O-Ring 9.5mm ID x 2.5mm
- 1 2 x M6 x 80mm Caphead
- J 4 x M6 x 35mm Caphead
- K 4 x M5 x 16mm Caphead