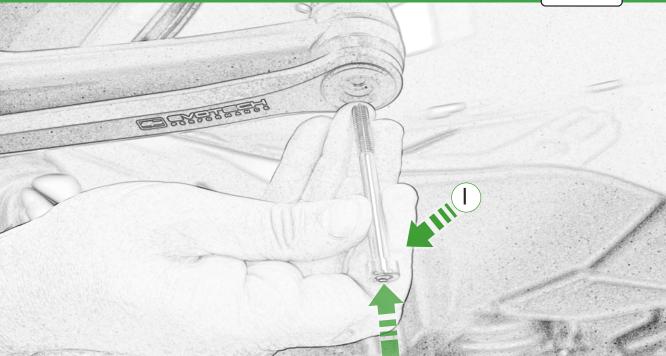

www.evotech-performance.com Ducati Multistrada V4 Hand Guards Installation Instructions



Kit Contents PRN015334

- (A) 1 x Handguard Bracket R/H & L/H
- <sup>B</sup> 2 x Bar End Inner Collet 14.4mm Dia
- © 2 x Bar End Outer
- D 2 x Bar End Outer (middle fit)
- E 2 x Bar End Inner
- 🖲 2 x Inner Cone
- G 2 x Mounting Bracket
- (H) 2 x O-Ring 9.5mm ID x 2.5mm
- 1 2 x M6 x 80mm Caphead
- J 4 x M6 x 35mm Caphead
- K 4 x M5 x 16mm Caphead









00

(9)













6

















10









12





























































































It is recommended that periodic inspections are made to ensure that all bolts are tightend to the specified torque settings.

Should the bike be involved in an accident a thorough inspection should be made and any components that have taken an impact, no matter how small, be replaced





www.evotech-performance.com