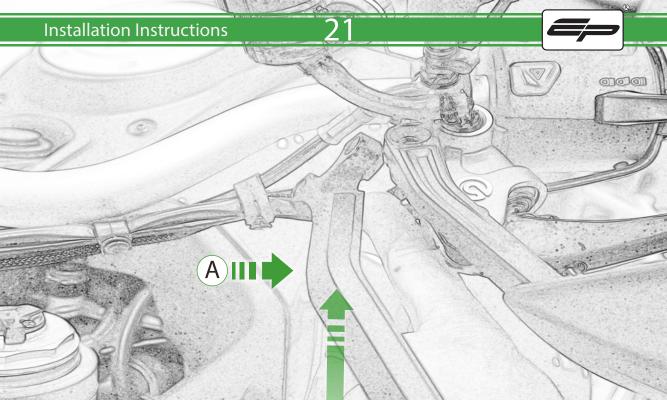

www.evotech-performance.com Ducati Multistrada V4 Hand Guards Installation Instructions

Kit Contents PRN015334

- (A) 1 x Handguard Bracket R/H & L/H
- <sup>B</sup> 2 x Bar End Inner Collet 14.4mm Dia
- © 2 x Bar End Outer
- D 2 x Bar End Outer (middle fit)
- E 2 x Bar End Inner
- 🖲 2 x Inner Cone
- G 2 x Mounting Bracket
- (H) 2 x O-Ring 9.5mm ID x 2.5mm
- 1 2 x M6 x 80mm Caphead
- J 4 x M6 x 35mm Caphead
- K 4 x M5 x 16mm Caphead