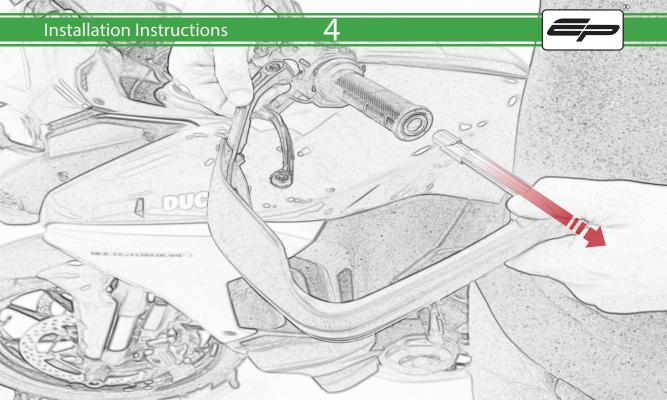

www.evotech-performance.com Ducati Multistrada V4 Hand Guards Installation Instructions

Kit Contents PRN015334

- (A) 1 x Handguard Bracket R/H & L/H
- <sup>B</sup> 2 x Bar End Inner Collet 14.4mm Dia
- © 2 x Bar End Outer
- D 2 x Bar End Outer (middle fit)
- E 2 x Bar End Inner
- 🖲 2 x Inner Cone
- G 2 x Mounting Bracket
- (H) 2 x O-Ring 9.5mm ID x 2.5mm
- 1 2 x M6 x 80mm Caphead
- J 4 x M6 x 35mm Caphead
- K 4 x M5 x 16mm Caphead