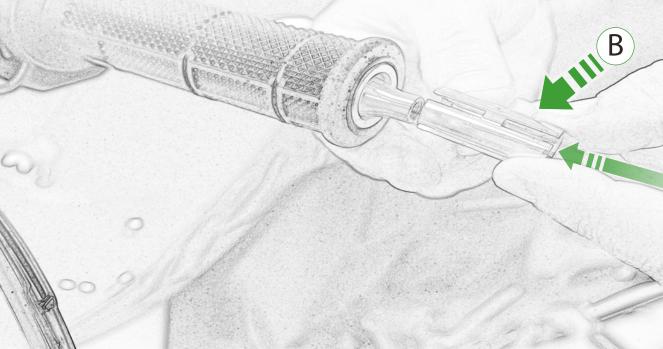

www.evotech-performance.com Ducati Multistrada V4 Hand Guards Installation Instructions



Kit Contents PRN015334

- (A) 1 x Handguard Bracket R/H & L/H
- <sup>B</sup> 2 x Bar End Inner Collet 14.4mm Dia
- © 2 x Bar End Outer
- D 2 x Bar End Outer (middle fit)
- E 2 x Bar End Inner
- 🖲 2 x Inner Cone
- G 2 x Mounting Bracket
- (H) 2 x O-Ring 9.5mm ID x 2.5mm
- 1 2 x M6 x 80mm Caphead
- J 4 x M6 x 35mm Caphead
- K 4 x M5 x 16mm Caphead









00

(9)













6

















10









12





























































































It is recommended that periodic inspections are made to ensure that all bolts are tightend to the specified torque settings.

Should the bike be involved in an accident a thorough inspection should be made and any components that have taken an impact, no matter how small, be replaced





www.evotech-performance.com