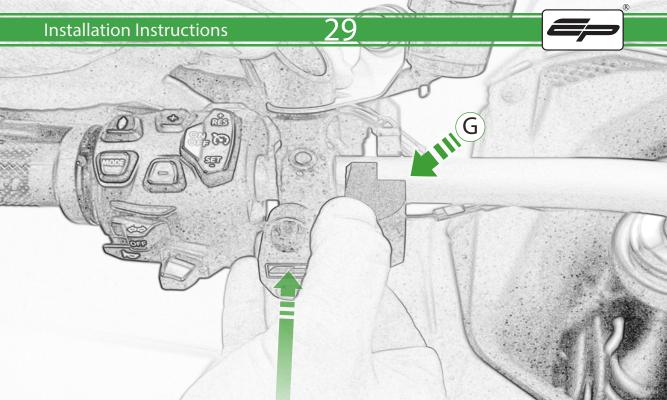

www.evotech-performance.com Ducati Multistrada V4 Hand Guards Installation Instructions

Kit Contents PRN015334

- (A) 1 x Handguard Bracket R/H & L/H
- <sup>B</sup> 2 x Bar End Inner Collet 14.4mm Dia
- © 2 x Bar End Outer
- D 2 x Bar End Outer (middle fit)
- E 2 x Bar End Inner
- 🖲 2 x Inner Cone
- G 2 x Mounting Bracket
- (H) 2 x O-Ring 9.5mm ID x 2.5mm
- 1 2 x M6 x 80mm Caphead
- J 4 x M6 x 35mm Caphead
- K 4 x M5 x 16mm Caphead