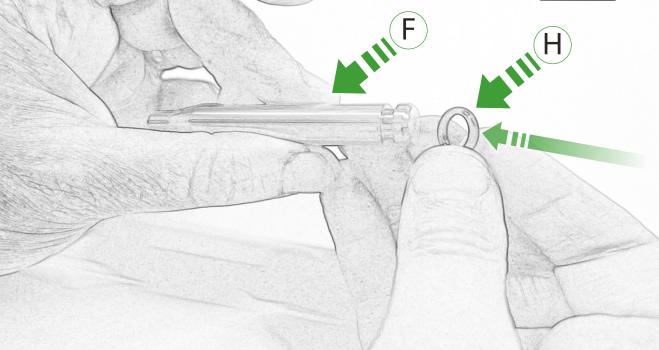

www.evotech-performance.com Ducati Multistrada V4 Hand Guards Installation Instructions

Kit Contents PRN015334

- (A) 1 x Handguard Bracket R/H & L/H
- <sup>B</sup> 2 x Bar End Inner Collet 14.4mm Dia
- © 2 x Bar End Outer
- D 2 x Bar End Outer (middle fit)
- E 2 x Bar End Inner
- 🖲 2 x Inner Cone
- G 2 x Mounting Bracket
- (H) 2 x O-Ring 9.5mm ID x 2.5mm
- 1 2 x M6 x 80mm Caphead
- J 4 x M6 x 35mm Caphead
- K 4 x M5 x 16mm Caphead