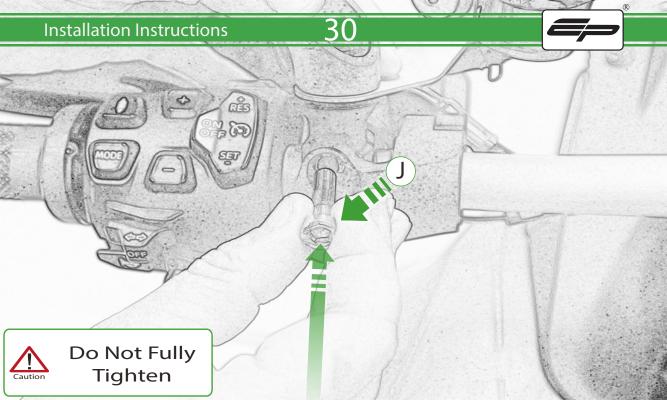

www.evotech-performance.com Ducati Multistrada V4 Hand Guards Installation Instructions

Kit Contents PRN015334

- (A) 1 x Handguard Bracket R/H & L/H
- <sup>B</sup> 2 x Bar End Inner Collet 14.4mm Dia
- © 2 x Bar End Outer
- D 2 x Bar End Outer (middle fit)
- E 2 x Bar End Inner
- 🖲 2 x Inner Cone
- G 2 x Mounting Bracket
- (H) 2 x O-Ring 9.5mm ID x 2.5mm
- 1 2 x M6 x 80mm Caphead
- J 4 x M6 x 35mm Caphead
- K 4 x M5 x 16mm Caphead