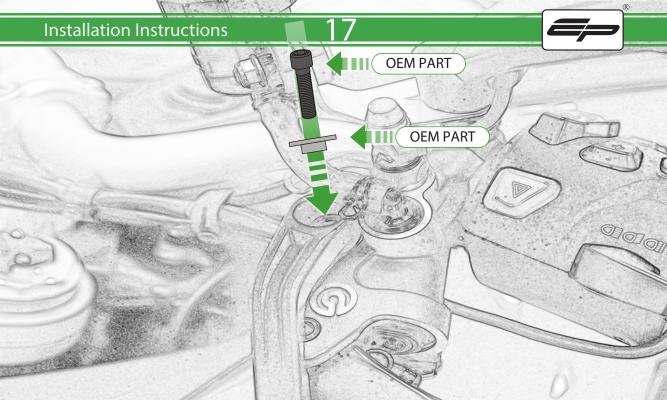

www.evotech-performance.com Ducati Multistrada V4 Hand Guards Installation Instructions



Kit Contents PRN015334

- (A) 1 x Handguard Bracket R/H & L/H
- <sup>B</sup> 2 x Bar End Inner Collet 14.4mm Dia
- © 2 x Bar End Outer
- D 2 x Bar End Outer (middle fit)
- E 2 x Bar End Inner
- 🖲 2 x Inner Cone
- G 2 x Mounting Bracket
- (H) 2 x O-Ring 9.5mm ID x 2.5mm
- 1 2 x M6 x 80mm Caphead
- J 4 x M6 x 35mm Caphead
- K 4 x M5 x 16mm Caphead









00

(9)













6

















10









12





























































































It is recommended that periodic inspections are made to ensure that all bolts are tightend to the specified torque settings.

Should the bike be involved in an accident a thorough inspection should be made and any components that have taken an impact, no matter how small, be replaced





www.evotech-performance.com