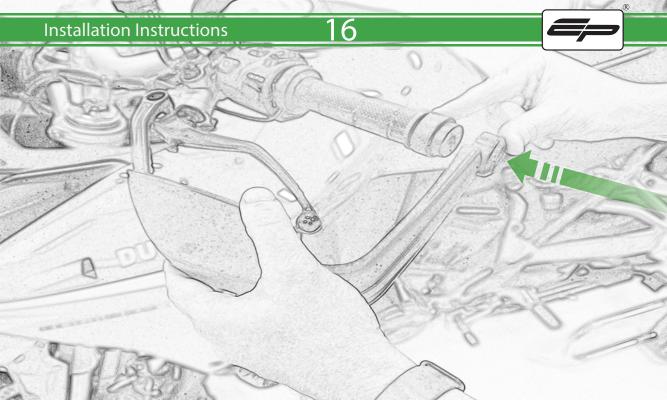

www.evotech-performance.com Ducati Multistrada V4 Hand Guards Installation Instructions



Kit Contents PRN015334

- (A) 1 x Handguard Bracket R/H & L/H
- <sup>B</sup> 2 x Bar End Inner Collet 14.4mm Dia
- © 2 x Bar End Outer
- D 2 x Bar End Outer (middle fit)
- E 2 x Bar End Inner
- 🖲 2 x Inner Cone
- G 2 x Mounting Bracket
- (H) 2 x O-Ring 9.5mm ID x 2.5mm
- 1 2 x M6 x 80mm Caphead
- J 4 x M6 x 35mm Caphead
- K 4 x M5 x 16mm Caphead









00

(9)













6

















10









12





























































































It is recommended that periodic inspections are made to ensure that all bolts are tightend to the specified torque settings.

Should the bike be involved in an accident a thorough inspection should be made and any components that have taken an impact, no matter how small, be replaced





www.evotech-performance.com