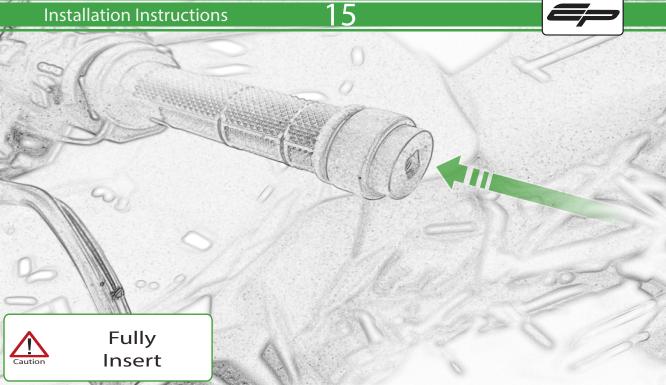

www.evotech-performance.com Ducati Multistrada V4 Hand Guards Installation Instructions



Kit Contents PRN015334

- (A) 1 x Handguard Bracket R/H & L/H
- <sup>B</sup> 2 x Bar End Inner Collet 14.4mm Dia
- © 2 x Bar End Outer
- D 2 x Bar End Outer (middle fit)
- E 2 x Bar End Inner
- 🖲 2 x Inner Cone
- G 2 x Mounting Bracket
- (H) 2 x O-Ring 9.5mm ID x 2.5mm
- 1 2 x M6 x 80mm Caphead
- J 4 x M6 x 35mm Caphead
- K 4 x M5 x 16mm Caphead









00

(9)













6

















10









12





























































































It is recommended that periodic inspections are made to ensure that all bolts are tightend to the specified torque settings.

Should the bike be involved in an accident a thorough inspection should be made and any components that have taken an impact, no matter how small, be replaced





www.evotech-performance.com