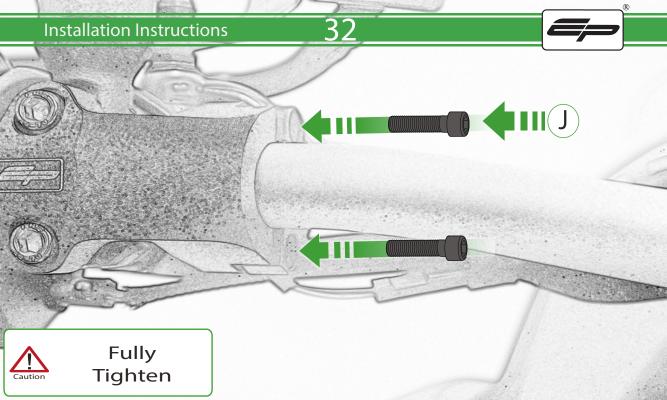

www.evotech-performance.com Ducati Multistrada V4 Hand Guards Installation Instructions

Kit Contents PRN015334

- (A) 1 x Handguard Bracket R/H & L/H
- <sup>B</sup> 2 x Bar End Inner Collet 14.4mm Dia
- © 2 x Bar End Outer
- D 2 x Bar End Outer (middle fit)
- E 2 x Bar End Inner
- 🖲 2 x Inner Cone
- G 2 x Mounting Bracket
- (H) 2 x O-Ring 9.5mm ID x 2.5mm
- 1 2 x M6 x 80mm Caphead
- J 4 x M6 x 35mm Caphead
- K 4 x M5 x 16mm Caphead