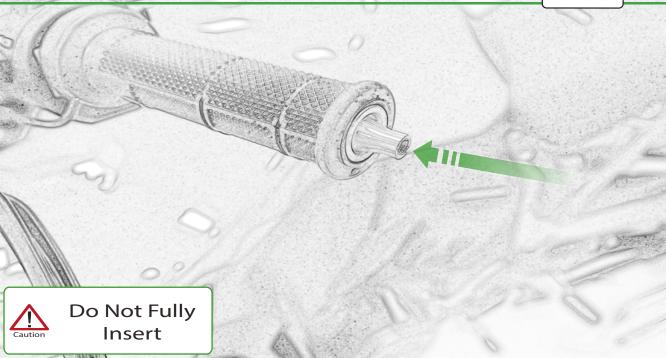

www.evotech-performance.com Ducati Multistrada V4 Hand Guards Installation Instructions



Kit Contents PRN015334

- (A) 1 x Handguard Bracket R/H & L/H
- <sup>B</sup> 2 x Bar End Inner Collet 14.4mm Dia
- © 2 x Bar End Outer
- D 2 x Bar End Outer (middle fit)
- E 2 x Bar End Inner
- 🖲 2 x Inner Cone
- G 2 x Mounting Bracket
- (H) 2 x O-Ring 9.5mm ID x 2.5mm
- 1 2 x M6 x 80mm Caphead
- J 4 x M6 x 35mm Caphead
- K 4 x M5 x 16mm Caphead









00

(9)













6

















10









12





























































































It is recommended that periodic inspections are made to ensure that all bolts are tightend to the specified torque settings.

Should the bike be involved in an accident a thorough inspection should be made and any components that have taken an impact, no matter how small, be replaced





www.evotech-performance.com