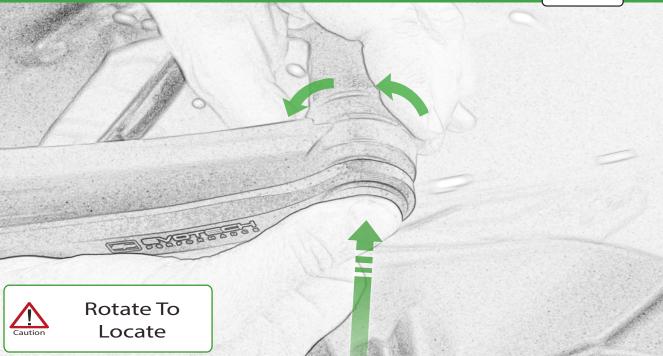

www.evotech-performance.com Ducati Multistrada V4 Hand Guards Installation Instructions



Kit Contents PRN015334

- (A) 1 x Handguard Bracket R/H & L/H
- <sup>B</sup> 2 x Bar End Inner Collet 14.4mm Dia
- © 2 x Bar End Outer
- D 2 x Bar End Outer (middle fit)
- E 2 x Bar End Inner
- 🖲 2 x Inner Cone
- G 2 x Mounting Bracket
- (H) 2 x O-Ring 9.5mm ID x 2.5mm
- 1 2 x M6 x 80mm Caphead
- J 4 x M6 x 35mm Caphead
- K 4 x M5 x 16mm Caphead









00

(9)













6

















10









12





























































































It is recommended that periodic inspections are made to ensure that all bolts are tightend to the specified torque settings.

Should the bike be involved in an accident a thorough inspection should be made and any components that have taken an impact, no matter how small, be replaced





www.evotech-performance.com