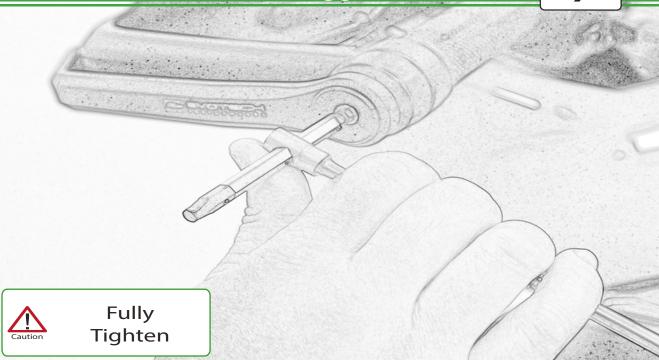

00

(9)

6

10

12

It is recommended that periodic inspections are made to ensure that all bolts are tightend to the specified torque settings.

Should the bike be involved in an accident a thorough inspection should be made and any components that have taken an impact, no matter how small, be replaced