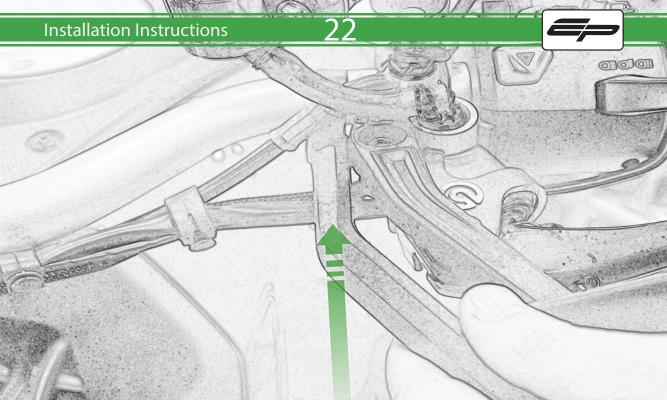

www.evotech-performance.com Ducati Multistrada V4 Hand Guards Installation Instructions



Kit Contents PRN015334

- (A) 1 x Handguard Bracket R/H & L/H
- <sup>B</sup> 2 x Bar End Inner Collet 14.4mm Dia
- © 2 x Bar End Outer
- D 2 x Bar End Outer (middle fit)
- E 2 x Bar End Inner
- 🖲 2 x Inner Cone
- G 2 x Mounting Bracket
- (H) 2 x O-Ring 9.5mm ID x 2.5mm
- 1 2 x M6 x 80mm Caphead
- J 4 x M6 x 35mm Caphead
- K 4 x M5 x 16mm Caphead









00

(9)













6

















10









12





























































































It is recommended that periodic inspections are made to ensure that all bolts are tightend to the specified torque settings.

Should the bike be involved in an accident a thorough inspection should be made and any components that have taken an impact, no matter how small, be replaced





www.evotech-performance.com