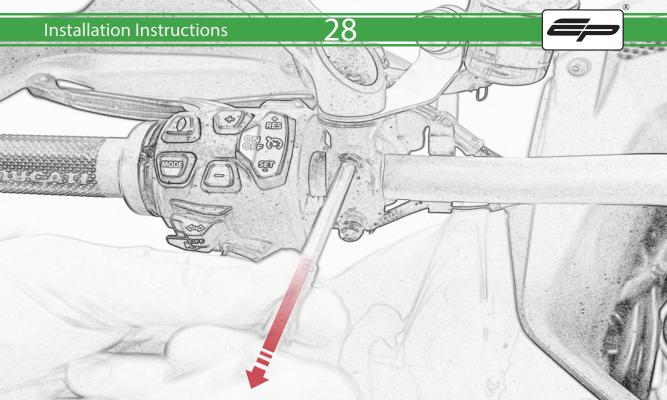

www.evotech-performance.com Ducati Multistrada V4 Hand Guards Installation Instructions



Kit Contents PRN015334

- (A) 1 x Handguard Bracket R/H & L/H
- <sup>B</sup> 2 x Bar End Inner Collet 14.4mm Dia
- © 2 x Bar End Outer
- D 2 x Bar End Outer (middle fit)
- E 2 x Bar End Inner
- 🖲 2 x Inner Cone
- G 2 x Mounting Bracket
- (H) 2 x O-Ring 9.5mm ID x 2.5mm
- 1 2 x M6 x 80mm Caphead
- J 4 x M6 x 35mm Caphead
- K 4 x M5 x 16mm Caphead









00

(9)













6

















10









12





























































































It is recommended that periodic inspections are made to ensure that all bolts are tightend to the specified torque settings.

Should the bike be involved in an accident a thorough inspection should be made and any components that have taken an impact, no matter how small, be replaced





www.evotech-performance.com