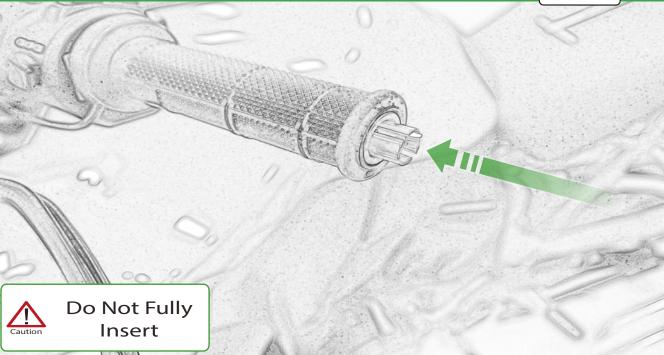

www.evotech-performance.com Ducati Multistrada V4 Hand Guards Installation Instructions



Kit Contents PRN015334

- (A) 1 x Handguard Bracket R/H & L/H
- <sup>B</sup> 2 x Bar End Inner Collet 14.4mm Dia
- © 2 x Bar End Outer
- D 2 x Bar End Outer (middle fit)
- E 2 x Bar End Inner
- 🖲 2 x Inner Cone
- G 2 x Mounting Bracket
- (H) 2 x O-Ring 9.5mm ID x 2.5mm
- 1 2 x M6 x 80mm Caphead
- J 4 x M6 x 35mm Caphead
- K 4 x M5 x 16mm Caphead









00

(9)













6

















10









12





























































































It is recommended that periodic inspections are made to ensure that all bolts are tightend to the specified torque settings.

Should the bike be involved in an accident a thorough inspection should be made and any components that have taken an impact, no matter how small, be replaced





www.evotech-performance.com