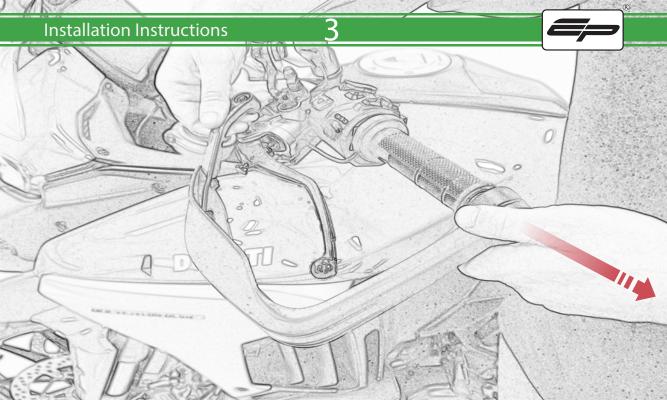

www.evotech-performance.com Ducati Multistrada V4 Hand Guards Installation Instructions

Kit Contents PRN015334

- (A) 1 x Handguard Bracket R/H & L/H
- <sup>B</sup> 2 x Bar End Inner Collet 14.4mm Dia
- © 2 x Bar End Outer
- D 2 x Bar End Outer (middle fit)
- E 2 x Bar End Inner
- 🖲 2 x Inner Cone
- G 2 x Mounting Bracket
- (H) 2 x O-Ring 9.5mm ID x 2.5mm
- 1 2 x M6 x 80mm Caphead
- J 4 x M6 x 35mm Caphead
- K 4 x M5 x 16mm Caphead