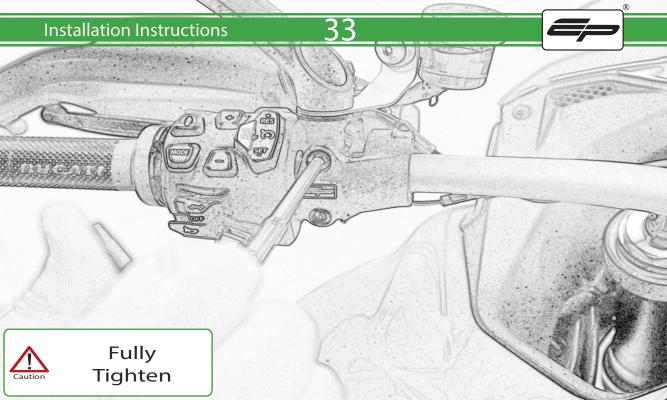

www.evotech-performance.com Ducati Multistrada V4 Hand Guards Installation Instructions

Kit Contents PRN015334

- (A) 1 x Handguard Bracket R/H & L/H
- <sup>B</sup> 2 x Bar End Inner Collet 14.4mm Dia
- © 2 x Bar End Outer
- D 2 x Bar End Outer (middle fit)
- E 2 x Bar End Inner
- 🖲 2 x Inner Cone
- G 2 x Mounting Bracket
- (H) 2 x O-Ring 9.5mm ID x 2.5mm
- 1 2 x M6 x 80mm Caphead
- J 4 x M6 x 35mm Caphead
- K 4 x M5 x 16mm Caphead