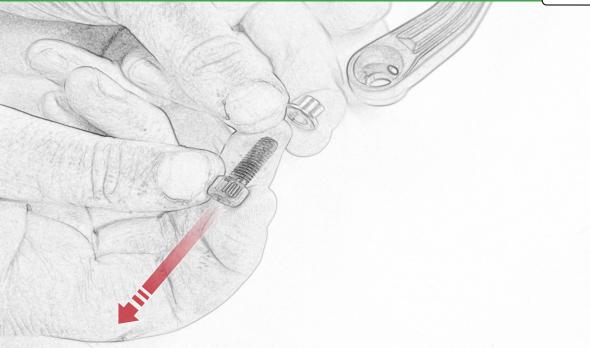

www.evotech-performance.com Ducati Multistrada V4 Hand Guards Installation Instructions

Kit Contents PRN015334

- (A) 1 x Handguard Bracket R/H & L/H
- <sup>B</sup> 2 x Bar End Inner Collet 14.4mm Dia
- © 2 x Bar End Outer
- D 2 x Bar End Outer (middle fit)
- E 2 x Bar End Inner
- 🖲 2 x Inner Cone
- G 2 x Mounting Bracket
- (H) 2 x O-Ring 9.5mm ID x 2.5mm
- 1 2 x M6 x 80mm Caphead
- J 4 x M6 x 35mm Caphead
- K 4 x M5 x 16mm Caphead