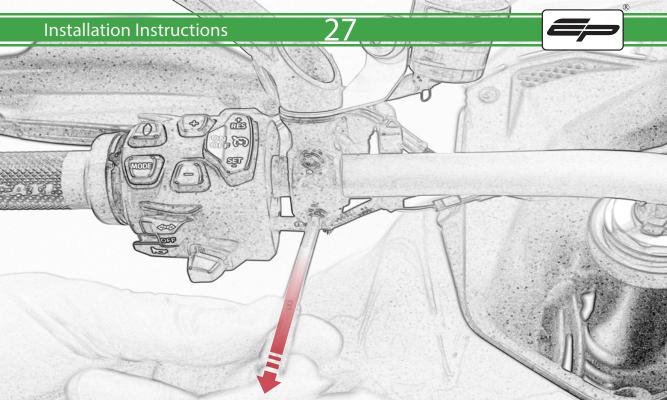

www.evotech-performance.com Ducati Multistrada V4 Hand Guards Installation Instructions



Kit Contents PRN015334

- (A) 1 x Handguard Bracket R/H & L/H
- <sup>B</sup> 2 x Bar End Inner Collet 14.4mm Dia
- © 2 x Bar End Outer
- D 2 x Bar End Outer (middle fit)
- E 2 x Bar End Inner
- 🖲 2 x Inner Cone
- G 2 x Mounting Bracket
- (H) 2 x O-Ring 9.5mm ID x 2.5mm
- 1 2 x M6 x 80mm Caphead
- J 4 x M6 x 35mm Caphead
- K 4 x M5 x 16mm Caphead









00

(9)













6

















10









12





























































































It is recommended that periodic inspections are made to ensure that all bolts are tightend to the specified torque settings.

Should the bike be involved in an accident a thorough inspection should be made and any components that have taken an impact, no matter how small, be replaced





www.evotech-performance.com