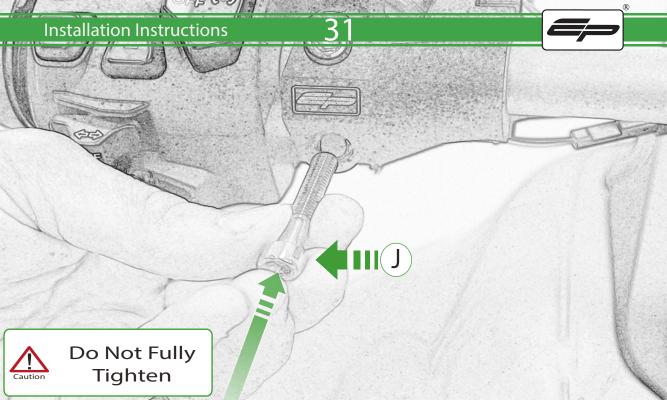

www.evotech-performance.com Ducati Multistrada V4 Hand Guards Installation Instructions

Kit Contents PRN015334

- (A) 1 x Handguard Bracket R/H & L/H
- <sup>B</sup> 2 x Bar End Inner Collet 14.4mm Dia
- © 2 x Bar End Outer
- D 2 x Bar End Outer (middle fit)
- E 2 x Bar End Inner
- 🖲 2 x Inner Cone
- G 2 x Mounting Bracket
- (H) 2 x O-Ring 9.5mm ID x 2.5mm
- 1 2 x M6 x 80mm Caphead
- J 4 x M6 x 35mm Caphead
- K 4 x M5 x 16mm Caphead