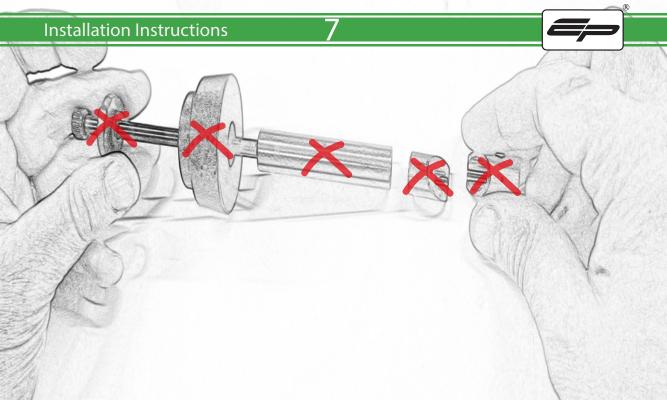

www.evotech-performance.com Ducati Multistrada V4 Hand Guards Installation Instructions

Kit Contents PRN015334

- (A) 1 x Handguard Bracket R/H & L/H
- <sup>B</sup> 2 x Bar End Inner Collet 14.4mm Dia
- © 2 x Bar End Outer
- D 2 x Bar End Outer (middle fit)
- E 2 x Bar End Inner
- 🖲 2 x Inner Cone
- G 2 x Mounting Bracket
- (H) 2 x O-Ring 9.5mm ID x 2.5mm
- 1 2 x M6 x 80mm Caphead
- J 4 x M6 x 35mm Caphead
- K 4 x M5 x 16mm Caphead