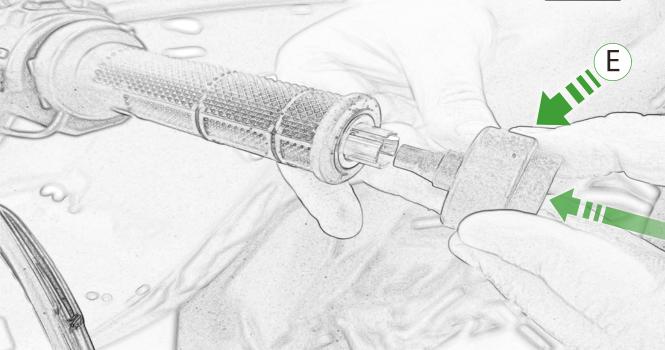

www.evotech-performance.com Ducati Multistrada V4 Hand Guards Installation Instructions



Kit Contents PRN015334

- (A) 1 x Handguard Bracket R/H & L/H
- <sup>B</sup> 2 x Bar End Inner Collet 14.4mm Dia
- © 2 x Bar End Outer
- D 2 x Bar End Outer (middle fit)
- E 2 x Bar End Inner
- 🖲 2 x Inner Cone
- G 2 x Mounting Bracket
- (H) 2 x O-Ring 9.5mm ID x 2.5mm
- 1 2 x M6 x 80mm Caphead
- J 4 x M6 x 35mm Caphead
- K 4 x M5 x 16mm Caphead









00

(9)













6

















10









12





























































































It is recommended that periodic inspections are made to ensure that all bolts are tightend to the specified torque settings.

Should the bike be involved in an accident a thorough inspection should be made and any components that have taken an impact, no matter how small, be replaced





www.evotech-performance.com