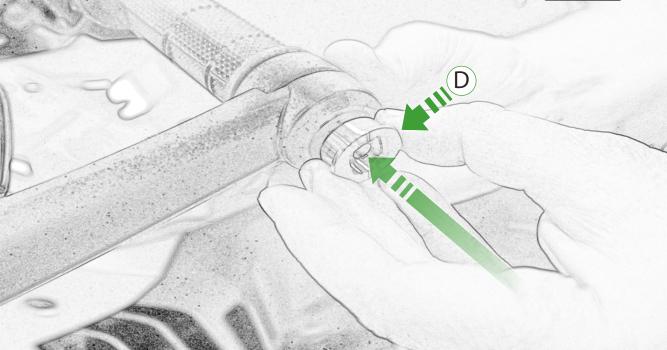

www.evotech-performance.com Ducati Multistrada V4 Hand Guards Installation Instructions

Kit Contents PRN015334

- (A) 1 x Handguard Bracket R/H & L/H
- <sup>B</sup> 2 x Bar End Inner Collet 14.4mm Dia
- © 2 x Bar End Outer
- D 2 x Bar End Outer (middle fit)
- E 2 x Bar End Inner
- 🖲 2 x Inner Cone
- G 2 x Mounting Bracket
- (H) 2 x O-Ring 9.5mm ID x 2.5mm
- 1 2 x M6 x 80mm Caphead
- J 4 x M6 x 35mm Caphead
- K 4 x M5 x 16mm Caphead