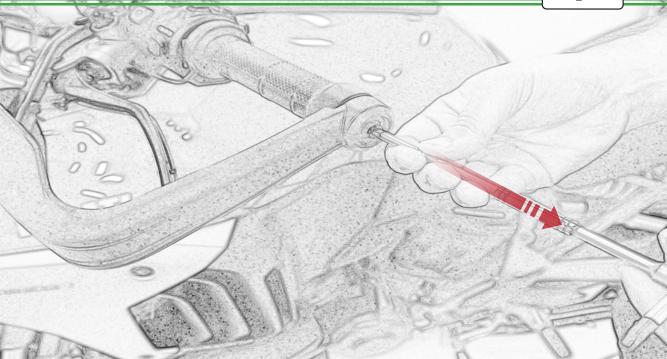

www.evotech-performance.com Ducati Multistrada V4 Hand Guards Installation Instructions

Kit Contents PRN015334

- (A) 1 x Handguard Bracket R/H & L/H
- <sup>B</sup> 2 x Bar End Inner Collet 14.4mm Dia
- © 2 x Bar End Outer
- D 2 x Bar End Outer (middle fit)
- E 2 x Bar End Inner
- 🖲 2 x Inner Cone
- G 2 x Mounting Bracket
- (H) 2 x O-Ring 9.5mm ID x 2.5mm
- 1 2 x M6 x 80mm Caphead
- J 4 x M6 x 35mm Caphead
- K 4 x M5 x 16mm Caphead