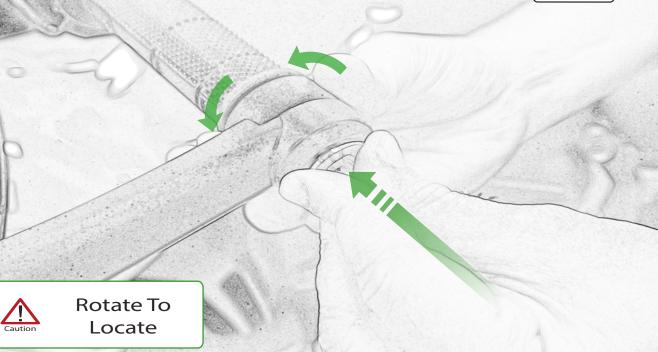

www.evotech-performance.com Ducati Multistrada V4 Hand Guards Installation Instructions

Kit Contents PRN015334

- (A) 1 x Handguard Bracket R/H & L/H
- <sup>B</sup> 2 x Bar End Inner Collet 14.4mm Dia
- © 2 x Bar End Outer
- D 2 x Bar End Outer (middle fit)
- E 2 x Bar End Inner
- 🖲 2 x Inner Cone
- G 2 x Mounting Bracket
- (H) 2 x O-Ring 9.5mm ID x 2.5mm
- 1 2 x M6 x 80mm Caphead
- J 4 x M6 x 35mm Caphead
- K 4 x M5 x 16mm Caphead