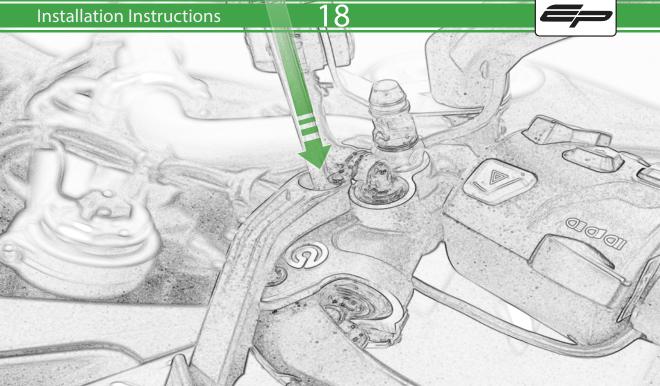

www.evotech-performance.com Ducati Multistrada V4 Hand Guards Installation Instructions

Kit Contents PRN015334

- (A) 1 x Handguard Bracket R/H & L/H
- <sup>B</sup> 2 x Bar End Inner Collet 14.4mm Dia
- © 2 x Bar End Outer
- D 2 x Bar End Outer (middle fit)
- E 2 x Bar End Inner
- 🖲 2 x Inner Cone
- G 2 x Mounting Bracket
- (H) 2 x O-Ring 9.5mm ID x 2.5mm
- 1 2 x M6 x 80mm Caphead
- J 4 x M6 x 35mm Caphead
- K 4 x M5 x 16mm Caphead