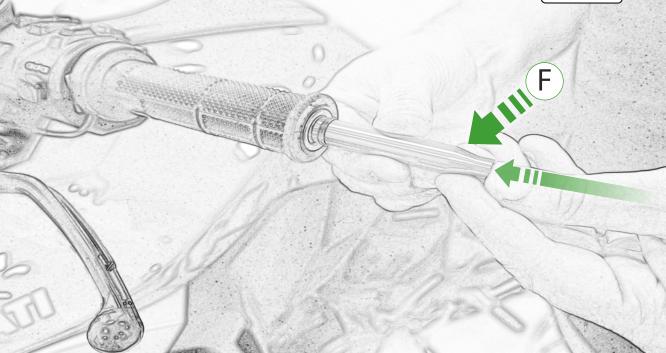

www.evotech-performance.com Ducati Multistrada V4 Hand Guards Installation Instructions



Kit Contents PRN015334

- (A) 1 x Handguard Bracket R/H & L/H
- <sup>B</sup> 2 x Bar End Inner Collet 14.4mm Dia
- © 2 x Bar End Outer
- D 2 x Bar End Outer (middle fit)
- E 2 x Bar End Inner
- 🖲 2 x Inner Cone
- G 2 x Mounting Bracket
- (H) 2 x O-Ring 9.5mm ID x 2.5mm
- 1 2 x M6 x 80mm Caphead
- J 4 x M6 x 35mm Caphead
- K 4 x M5 x 16mm Caphead









00

(9)













6

















10









12





























































































It is recommended that periodic inspections are made to ensure that all bolts are tightend to the specified torque settings.

Should the bike be involved in an accident a thorough inspection should be made and any components that have taken an impact, no matter how small, be replaced





www.evotech-performance.com