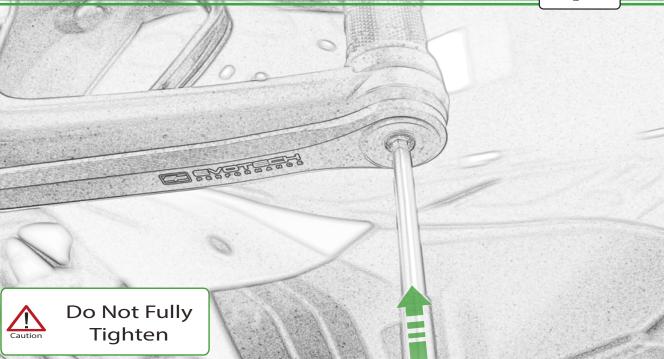

www.evotech-performance.com Ducati Multistrada V4 Hand Guards Installation Instructions



Kit Contents PRN015334

- (A) 1 x Handguard Bracket R/H & L/H
- <sup>B</sup> 2 x Bar End Inner Collet 14.4mm Dia
- © 2 x Bar End Outer
- D 2 x Bar End Outer (middle fit)
- E 2 x Bar End Inner
- 🖲 2 x Inner Cone
- G 2 x Mounting Bracket
- (H) 2 x O-Ring 9.5mm ID x 2.5mm
- 1 2 x M6 x 80mm Caphead
- J 4 x M6 x 35mm Caphead
- K 4 x M5 x 16mm Caphead









00

(9)













6

















10









12





























































































It is recommended that periodic inspections are made to ensure that all bolts are tightend to the specified torque settings.

Should the bike be involved in an accident a thorough inspection should be made and any components that have taken an impact, no matter how small, be replaced





www.evotech-performance.com