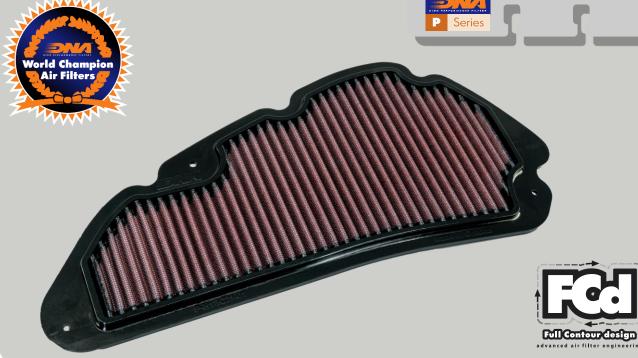

- ✓ SH 125 20'-21'
- ✓ SH 150 20′-21
- This filter features DNA®'s advanced FCd¹(Full Contour design).
- •To install this new DNA Air filter follow the installation instructions included in the workshop manual.
- •The filtering efficiency is extremely high at 98-99% filtering efficiency (ISO 5011), with 4 layers of DNA® Cotton.
- The flow of this new DNA filter is +118.83% more than the stock filter!
- DNA air filter's flow: **189.00 CFM** (Cubic feet per minute) @1,5"H2O corrected @ 25degrees Celsius -HONDA stock filter's flow: **86.37 CFM**

(Cubic feet per minute) @1,5"H2O corrected @ 25degrees Celsius

• This DNA<sup>®</sup> filter is designed as a High Flow Air filter for: 'Road & City use'.

DNA PART No: P-H1SC21-01

STOCK FILTER'S AIR FLOW

86.37 CFM ✓

DNA® FILTER'S AIR FLOW

189.00 CFM ✓

DNA® INCREASED AIR FLOW

+118.83% **✓** 

DNA® FILTERING EFFICIENCY

98-99% 🗸