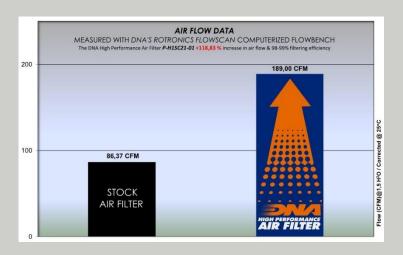

- ✓ SH 125 20'-21'
- ✓ SH 150 20′-21
- This filter features DNA®'s advanced FCd¹(Full Contour design).
- •To install this new DNA Air filter follow the installation instructions included in the workshop manual.
- •The filtering efficiency is extremely high at 98-99% filtering efficiency (ISO 5011), with 4 layers of DNA® Cotton.
- The flow of this new DNA filter is +118.83% more than the stock filter!
- DNA air filter's flow: **189.00 CFM** (Cubic feet per minute) @1,5"H2O corrected @ 25degrees Celsius -HONDA stock filter's flow: **86.37 CFM**

(Cubic feet per minute) @1,5"H2O corrected @ 25degrees Celsius

• This DNA<sup>®</sup> filter is designed as a High Flow Air filter for: 'Road & City use'.

DNA PART No: P-H1SC21-01

STOCK FILTER'S AIR FLOW

86.37 CFM ✓

DNA® FILTER'S AIR FLOW

189.00 CFM ✓

DNA® INCREASED AIR FLOW

+118.83% **✓** 

DNA® FILTERING EFFICIENCY

98-99% 🗸