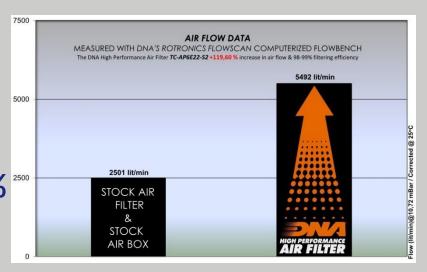

# = 4=45=

Dear Business Partners and Friends,

We proudly announce the official release of the New DNA® High Performance Stage 2 TC-AP6E22-S2 for the following APRILIA model:

✓ TUAREG 660 21′-22′

- This filter features DNA®'s Stage 2 kit eliminates the OEM intake snorkel of APRILIA model and offers higher performance and better intake sound.
- This Stage 2 kit is designed to replace the stock plastic air box intake cover. Combined with the P-AP6E22-01 (sold separately) will increase the Airflow, Filtering Efficiency, Power, Torque and Throttle response.
- The airflow of this new **DNA** Stage 2 combined ALWAYS with the DNA Stage 1 Air Filter (P-AP6E22-01) is +119.60% more than the OEM air filter with APRILIA air box cover applied!
- Stock air box with DNA S2 & S1 air filter flow: **5492 lit/min** @ 10,72 mBar corrected @ 25degrees Celsius
- Stock airbox with stock cover & OEM air filter: **2501 lit/min** @ 10,72 mBar corrected @ 25degrees Celsius
- This DNA<sup>®</sup> Stage 2 kit is designed as a High Flow product for: 'Race use only'.

**TUAREG 660 21'-22'** 

DNA PART Nº:

TC-AP6E22-S2

STOCK AIR BOX WITH DNA®STAGE 2 & DNA S1 FILTER AIR FLOW

5492 lit/min **✓** 

DNA® INCREASED AIR FLOW

+119.60% **√** 

DNA® FILTERING EFFICIENCY