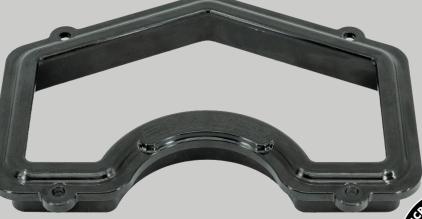

# = 4=45=

Dear Business Partners and Friends,

We proudly announce the official release of the New DNA® High Performance Stage 2 TC-AP6E22-S2 for the following APRILIA model:

✓ TUAREG 660 21′-22′

- This filter features DNA®'s Stage 2 kit eliminates the OEM intake snorkel of APRILIA model and offers higher performance and better intake sound.
- This Stage 2 kit is designed to replace the stock plastic air box intake cover. Combined with the P-AP6E22-01 (sold separately) will increase the Airflow, Filtering Efficiency, Power, Torque and Throttle response.
- The airflow of this new **DNA** Stage 2 combined ALWAYS with the DNA Stage 1 Air Filter (P-AP6E22-01) is +119.60% more than the OEM air filter with APRILIA air box cover applied!
- Stock air box with DNA S2 & S1 air filter flow: **5492 lit/min** @ 10,72 mBar corrected @ 25degrees Celsius
- Stock airbox with stock cover & OEM air filter: **2501 lit/min** @ 10,72 mBar corrected @ 25degrees Celsius
- This DNA<sup>®</sup> Stage 2 kit is designed as a High Flow product for: 'Race use only'.

**TUAREG 660 21'-22'** 

DNA PART Nº:

TC-AP6E22-S2

STOCK AIR BOX WITH DNA®STAGE 2 & DNA S1 FILTER AIR FLOW

5492 lit/min **✓** 

DNA® INCREASED AIR FLOW

+119.60% **√** 

DNA® FILTERING EFFICIENCY