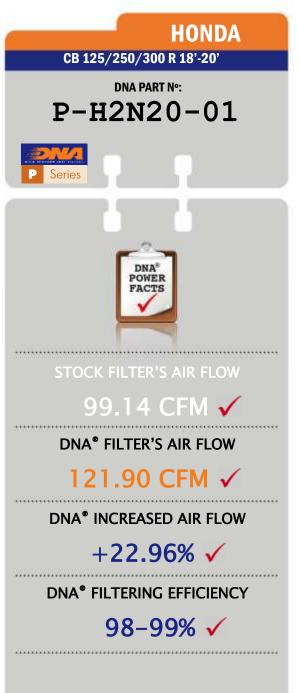

•A perfect airtight sealing and trouble free filter installation for the user is guaranteed by using a high quality **EVA seal**.

• The filtering efficiency<sup>2</sup> is extremely high at **98-99%** filtering efficiency (ISO 5011), with 4 layers of DNA<sup>®</sup> Cotton.

• The flow of this new **DNA** filter is **+22.96** % more than stock filter's!

- DNA air filter's flow: 121.90 CFM

(Cubic feet per minute) @1,5"H2O corrected @ 25degrees Celsius

- HONDA stock filter's flow: **99.14 CFM** (Cubic feet per minute) @1,5"H2O corrected @ 25degrees Celsius