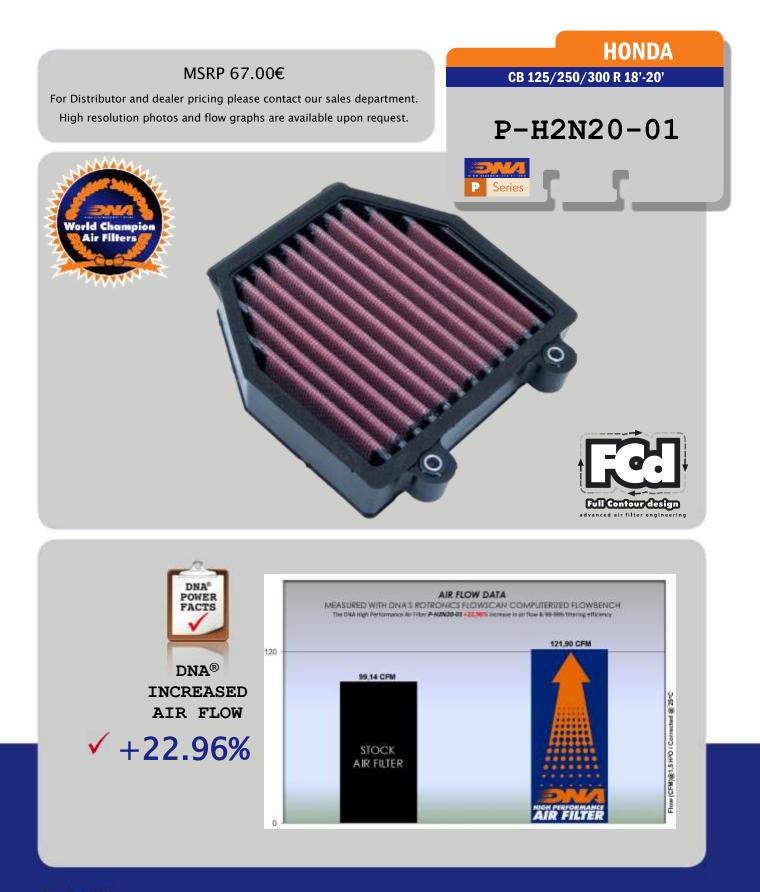

• The flow of this new **DNA** filter is **+22.96** % more than stock filter's!

- DNA air filter's flow: 121.90 CFM

(Cubic feet per minute) @1,5"H2O corrected @ 25degrees Celsius

- HONDA stock filter's flow: **99.14 CFM** (Cubic feet per minute) @1,5"H2O corrected @ 25degrees Celsius

• This DNA<sup>®</sup> filter is designed as High Flow Air filter for: **'Road & Race use'.** 

FCd (Full Contour design) is the innovative design by DNA<sup>®</sup>, that allows the filtering material to follow precisely the contour of the air box and uses the complete air box surface as "active filtering area" eliminating "dead spots" that cause turbulence, increasing air flow and filtering efficiency.