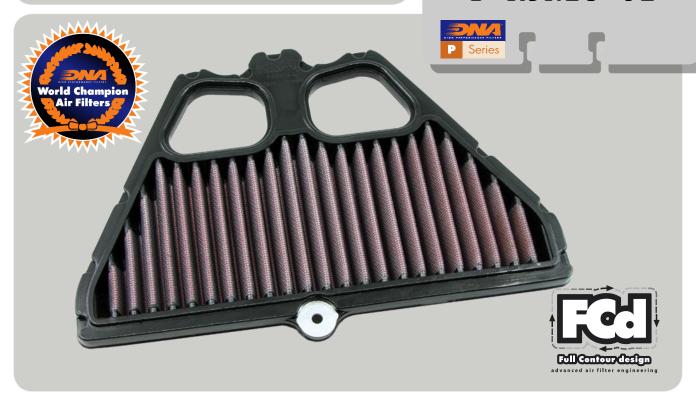

- ✓ Z900 17′-18′
- ✓ Z900 ABS 17′-18′
- This filter features DNA®'s advanced FCd¹ (Full Contour design).
- Installation of this new DNA Air filter is very easy; simply follow the installation instructions included in the workshop manual
- The filtering efficiency<sup>1</sup> is extremely high at **98-99**% filtering efficiency (ISO 5011), with 4 layers of DNA<sup>®</sup> Cotton.
- The flow of this new **DNA** filter is **+45.15**% more than the stock filter!
- DNA air filter flow: **190.30 CFM** (Cubic feet per minute) @1,5"H<sub>2</sub>O corrected @ 25degrees Celsius -KAWASAKI stock filter's flow: **131.10 CFM** (Cubic feet per minute) @1,5"H<sub>2</sub>O corrected @ 25degrees Celsius
- This DNA® filter is designed as a High Flow Air filter for: 'Road & Race use'.

Z900 / ABS 17'-18'

DNA PART Nº:

P-K9N18-01

STOCK FILTER'S AIR FLOW

131.10 CFM **√** 

DNA® FILTER'S AIR FLOW

190.30 CFM ✓

DNA® INCREASED AIR FLOW