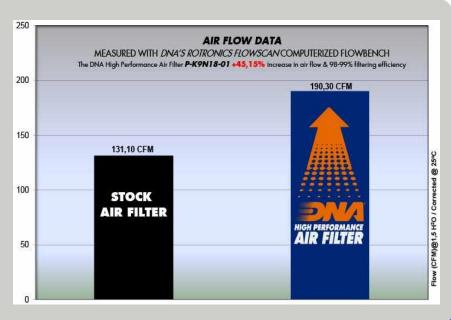

- ✓ Z900 17′-18′
- ✓ Z900 ABS 17′-18′
- This filter features DNA®'s advanced FCd¹ (Full Contour design).
- Installation of this new DNA Air filter is very easy; simply follow the installation instructions included in the workshop manual
- The filtering efficiency<sup>1</sup> is extremely high at **98-99**% filtering efficiency (ISO 5011), with 4 layers of DNA<sup>®</sup> Cotton.
- The flow of this new **DNA** filter is **+45.15**% more than the stock filter!
- DNA air filter flow: **190.30 CFM** (Cubic feet per minute) @1,5"H<sub>2</sub>O corrected @ 25degrees Celsius -KAWASAKI stock filter's flow: **131.10 CFM** (Cubic feet per minute) @1,5"H<sub>2</sub>O corrected @ 25degrees Celsius
- This DNA® filter is designed as a High Flow Air filter for: 'Road & Race use'.

Z900 / ABS 17'-18'

DNA PART Nº:

P-K9N18-01

STOCK FILTER'S AIR FLOW

131.10 CFM **√** 

DNA® FILTER'S AIR FLOW

190.30 CFM ✓

DNA® INCREASED AIR FLOW

**+45.15%** ✓

DNA® FILTERING EFFICIENCY

98-99%