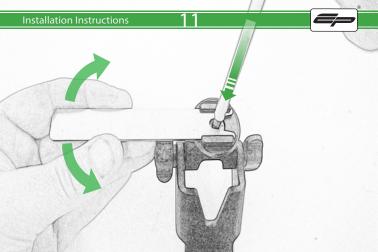

## Kit Contents PRN014359-014677

- (A) 1 x M6 x 16 Countersunk Screw (L) 2 x M4 x 5mm Button Head Bolts
- (B) 1 x Pivot Plate M 2 x M5 x 10mm Caphead Bolts N 4 x Special Washer
- © 1 x SP Connect Plate
- 1 x M5 Nyloc Nut E 2 x P-clips (No.1)
- F 2 x P-clips (No.2)
- © 2 x P-clips (No.3)
- H 2 x P-clips (No.4)
- 1 2 x Lobe Screw
- ① 2 x Locking Washer
- (K) 2 x M5 Black Washer