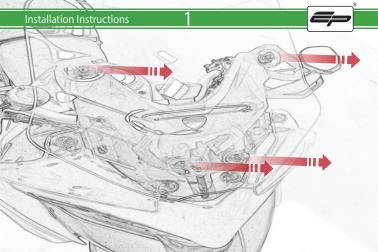

Ducati Multistrada V4 SP Connect Sat Nav Mount

**Installation Instructions** 

## Installation Instructions



## Kit Contents PRN014359-014677

- (A) 1 x M6 x 16 Countersunk Screw (L) 2 x M4 x 5mm Button Head Bolts
- (B) 1 x Pivot Plate M 2 x M5 x 10mm Caphead Bolts N 4 x Special Washer
- © 1 x SP Connect Plate
- 1 x M5 Nyloc Nut E 2 x P-clips (No.1)
- F 2 x P-clips (No.2)
- © 2 x P-clips (No.3)
- H 2 x P-clips (No.4)
- 1 2 x Lobe Screw
- ① 2 x Locking Washer
- (K) 2 x M5 Black Washer



























**Both Sides** 















It is recommended that periodic inspections are made to ensure that all bolts are tightend to the specified torque settings.

Should the bike be involved in an accident a thorough inspection should be made and any components that have taken an impact, no matter how small, be replaced





www.evotech-performance.com