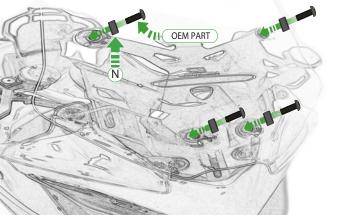

## Kit Contents PRN014359-014677

- (A) 1 x M6 x 16 Countersunk Screw (L) 2 x M4 x 5mm Button Head Bolts
- (B) 1 x Pivot Plate M 2 x M5 x 10mm Caphead Bolts N 4 x Special Washer
- © 1 x SP Connect Plate
- 1 x M5 Nyloc Nut E 2 x P-clips (No.1)
- F 2 x P-clips (No.2)
- © 2 x P-clips (No.3)
- H 2 x P-clips (No.4)
- 1 2 x Lobe Screw
- ① 2 x Locking Washer
- (K) 2 x M5 Black Washer