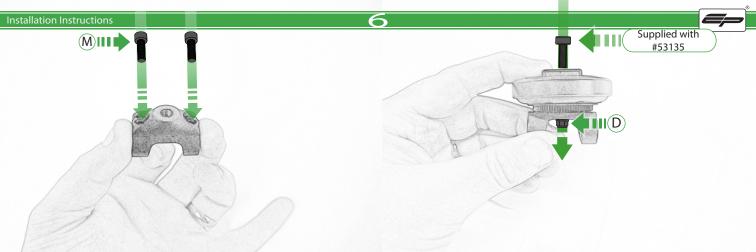

## Kit Contents PRN014359-014677

- (A) 1 x M6 x 16 Countersunk Screw (L) 2 x M4 x 5mm Button Head Bolts
- (B) 1 x Pivot Plate M 2 x M5 x 10mm Caphead Bolts N 4 x Special Washer
- © 1 x SP Connect Plate
- 1 x M5 Nyloc Nut E 2 x P-clips (No.1)
- F 2 x P-clips (No.2)
- © 2 x P-clips (No.3)
- H 2 x P-clips (No.4)
- 1 2 x Lobe Screw
- ① 2 x Locking Washer
- (K) 2 x M5 Black Washer