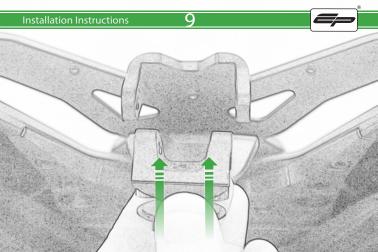

## Kit Contents PRN014359-014677

- (A) 1 x M6 x 16 Countersunk Screw (L) 2 x M4 x 5mm Button Head Bolts
- (B) 1 x Pivot Plate M 2 x M5 x 10mm Caphead Bolts N 4 x Special Washer
- © 1 x SP Connect Plate
- 1 x M5 Nyloc Nut E 2 x P-clips (No.1)
- F 2 x P-clips (No.2)
- © 2 x P-clips (No.3)
- H 2 x P-clips (No.4)
- 1 2 x Lobe Screw
- ① 2 x Locking Washer
- (K) 2 x M5 Black Washer