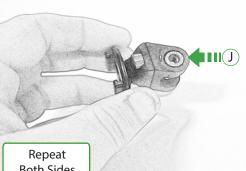

## Kit Contents PRN014359-014677

- (A) 1 x M6 x 16 Countersunk Screw (L) 2 x M4 x 5mm Button Head Bolts
- (B) 1 x Pivot Plate M 2 x M5 x 10mm Caphead Bolts N 4 x Special Washer
- © 1 x SP Connect Plate
- 1 x M5 Nyloc Nut E 2 x P-clips (No.1)
- F 2 x P-clips (No.2)
- © 2 x P-clips (No.3)
- H 2 x P-clips (No.4)
- 1 2 x Lobe Screw
- ① 2 x Locking Washer
- (K) 2 x M5 Black Washer

**Both Sides** 

It is recommended that periodic inspections are made to ensure that all bolts are tightend to the specified torque settings.

Should the bike be involved in an accident a thorough inspection should be made and any components that have taken an impact, no matter how small, be replaced