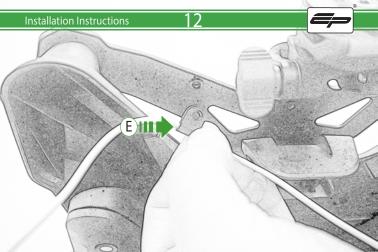

## Kit Contents PRN014359-014677

- (A) 1 x M6 x 16 Countersunk Screw (L) 2 x M4 x 5mm Button Head Bolts
- (B) 1 x Pivot Plate M 2 x M5 x 10mm Caphead Bolts N 4 x Special Washer
- © 1 x SP Connect Plate
- 1 x M5 Nyloc Nut E 2 x P-clips (No.1)
- F 2 x P-clips (No.2)
- © 2 x P-clips (No.3)
- H 2 x P-clips (No.4)
- 1 2 x Lobe Screw
- ① 2 x Locking Washer
- (K) 2 x M5 Black Washer