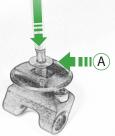

## Kit Contents PRN014359-014677

- (A) 1 x M6 x 16 Countersunk Screw (L) 2 x M4 x 5mm Button Head Bolts
- (B) 1 x Pivot Plate M 2 x M5 x 10mm Caphead Bolts N 4 x Special Washer
- © 1 x SP Connect Plate
- 1 x M5 Nyloc Nut E 2 x P-clips (No.1)
- F 2 x P-clips (No.2)
- © 2 x P-clips (No.3)
- H 2 x P-clips (No.4)
- 1 2 x Lobe Screw
- ① 2 x Locking Washer
- (K) 2 x M5 Black Washer