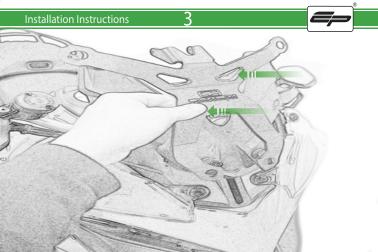

Ducati Multistrada V4 SP Connect Sat Nav Mount

**Installation Instructions** 

## Installation Instructions



## Kit Contents PRN014359-014677

- (A) 1 x M6 x 16 Countersunk Screw (L) 2 x M4 x 5mm Button Head Bolts
- (B) 1 x Pivot Plate M 2 x M5 x 10mm Caphead Bolts N 4 x Special Washer
- © 1 x SP Connect Plate
- 1 x M5 Nyloc Nut E 2 x P-clips (No.1)
- F 2 x P-clips (No.2)
- © 2 x P-clips (No.3)
- H 2 x P-clips (No.4)
- 1 2 x Lobe Screw
- ① 2 x Locking Washer
- (K) 2 x M5 Black Washer



























**Both Sides** 















It is recommended that periodic inspections are made to ensure that all bolts are tightend to the specified torque settings.

Should the bike be involved in an accident a thorough inspection should be made and any components that have taken an impact, no matter how small, be replaced





www.evotech-performance.com