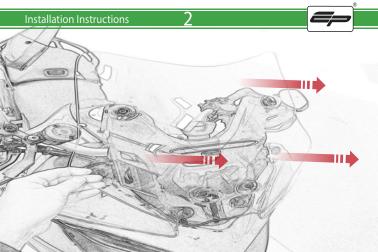

Ducati Multistrada V4 SP Connect Sat Nav Mount

**Installation Instructions** 

## Installation Instructions



## Kit Contents PRN014359-014677

- (A) 1 x M6 x 16 Countersunk Screw (L) 2 x M4 x 5mm Button Head Bolts
- (B) 1 x Pivot Plate M 2 x M5 x 10mm Caphead Bolts N 4 x Special Washer
- © 1 x SP Connect Plate
- 1 x M5 Nyloc Nut E 2 x P-clips (No.1)
- F 2 x P-clips (No.2)
- © 2 x P-clips (No.3)
- H 2 x P-clips (No.4)
- 1 2 x Lobe Screw
- ① 2 x Locking Washer
- (K) 2 x M5 Black Washer



























**Both Sides** 















It is recommended that periodic inspections are made to ensure that all bolts are tightend to the specified torque settings.

Should the bike be involved in an accident a thorough inspection should be made and any components that have taken an impact, no matter how small, be replaced





www.evotech-performance.com