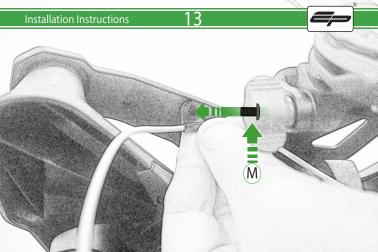

**Both Sides** 

It is recommended that periodic inspections are made to ensure that all bolts are tightend to the specified torque settings.

Should the bike be involved in an accident a thorough inspection should be made and any components that have taken an impact, no matter how small, be replaced