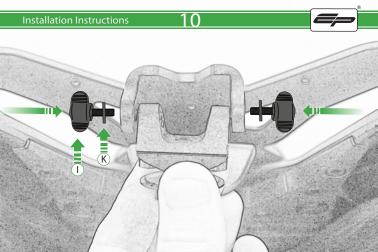

## Kit Contents PRN014359-014677

- (A) 1 x M6 x 16 Countersunk Screw (L) 2 x M4 x 5mm Button Head Bolts
- (B) 1 x Pivot Plate M 2 x M5 x 10mm Caphead Bolts N 4 x Special Washer
- © 1 x SP Connect Plate
- 1 x M5 Nyloc Nut E 2 x P-clips (No.1)
- F 2 x P-clips (No.2)
- © 2 x P-clips (No.3)
- H 2 x P-clips (No.4)
- 1 2 x Lobe Screw
- ① 2 x Locking Washer
- (K) 2 x M5 Black Washer