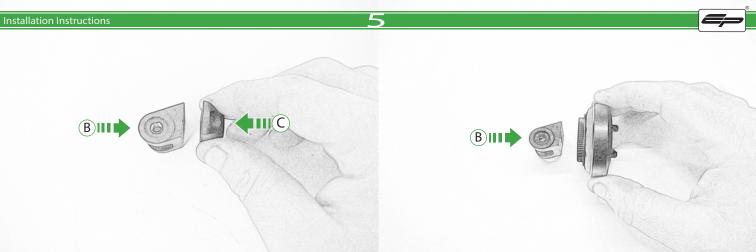

## Kit Contents PRN014359-014677

- (A) 1 x M6 x 16 Countersunk Screw (L) 2 x M4 x 5mm Button Head Bolts
- (B) 1 x Pivot Plate M 2 x M5 x 10mm Caphead Bolts N 4 x Special Washer
- © 1 x SP Connect Plate
- 1 x M5 Nyloc Nut E 2 x P-clips (No.1)
- F 2 x P-clips (No.2)
- © 2 x P-clips (No.3)
- H 2 x P-clips (No.4)
- 1 2 x Lobe Screw
- ① 2 x Locking Washer
- (K) 2 x M5 Black Washer