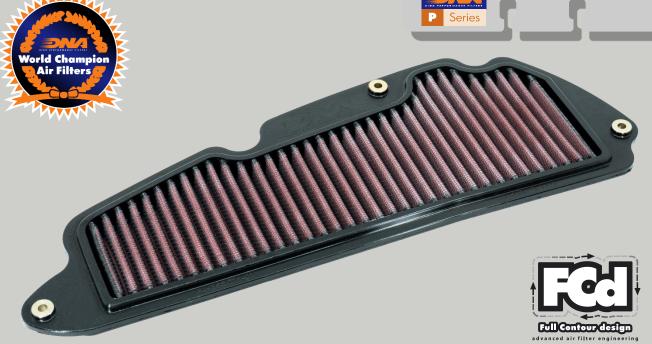

# RELEASE

New DNA High Performance Air Filter Release Sheet • #28 / 2021

Dear Business Partners and Friends,

We proudly announce the official release of the DNA High Performance Air Filter *P-H35SC21-01* for the following HONDA models:

- ✓ SH 350i 21'
- ✓ FORZA 350 21′
- This filter features DNA®'s advanced FCd (Full Contour design).
- A perfect airtight sealing and trouble free filter installation for the user is guaranteed.
- Installation of this new DNA Air filter is very easy; simply follow the installation instructions included in the workshop manual
- The filtering efficiency<sup>1</sup> is extremely high at **98-99**% filtering efficiency (ISO 5011), with 4 layers of DNA<sup>®</sup> Cotton.
- The flow of this new **DNA** filter is **+93.90** % more than the stock filter!
- DNA air filter's flow: **189.70 CFM** (Cubic feet per minute) @1,5"H<sub>2</sub>O corrected @ 25degrees Celsius -HONDA stock filter's flow: **97.82 CFM** (Cubic feet per minute) @1,5"H<sub>2</sub>O corrected @ 25degrees Celsius
- This DNA<sup>®</sup> filter is designed as a High Flow Air filter for:
   'Road & City use'.