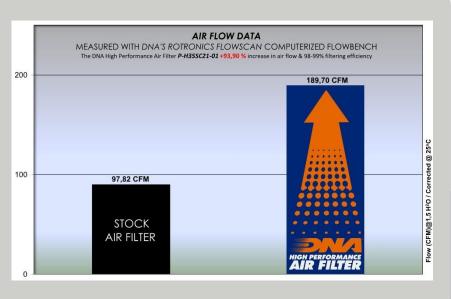

- ✓ SH 350i 21'
- ✓ FORZA 350 21′
- This filter features DNA®'s advanced FCd (Full Contour design).
- A perfect airtight sealing and trouble free filter installation for the user is guaranteed.
- Installation of this new DNA Air filter is very easy; simply follow the installation instructions included in the workshop manual
- The filtering efficiency<sup>1</sup> is extremely high at **98-99**% filtering efficiency (ISO 5011), with 4 layers of DNA<sup>®</sup> Cotton.
- The flow of this new **DNA** filter is **+93.90** % more than the stock filter!
- DNA air filter's flow: **189.70 CFM** (Cubic feet per minute) @1,5"H<sub>2</sub>O corrected @ 25degrees Celsius -HONDA stock filter's flow: **97.82 CFM** (Cubic feet per minute) @1,5"H<sub>2</sub>O corrected @ 25degrees Celsius
- This DNA<sup>®</sup> filter is designed as a High Flow Air filter for:
   'Road & City use'.

## **HONDA**

SH 350i / FORZA 350 21'

**DNA PART Nº:** 

P-H35SC21-01

STOCK FILTER'S AIR FLOW

97.82 CFM ✓

DNA® FILTER'S AIR FLOW

189.70 CFM ✓

**+93.90 % ✓** 

DNA® FILTERING EFFICIENCY

98-99% ✓

Filtering efficiency is the amount of "dirt" the filter can maintain (stop) and protect the engine efficiently. For example the DNA<sup>®</sup> Filter for every 100 grams of dirt that it will receive, it will hold **98-99 grams**, this applies even to fine dirt as small as 5 microns.