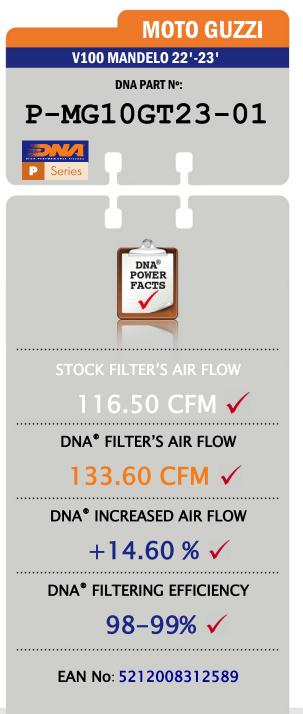

✓ V100 MANDELO 22'-23'

• This filter features DNA®'s advanced **FCd**<sup>1</sup> (Full Contour design).

• A perfect airtight sealing and trouble free filter installation for the user is guaranteed.

• Installation of this new DNA Air filter is very easy; simply follow the installation instructions included in the workshop manual

• DNA Filters are supplied pre-oiled from our factory. The correct amount of DNA oil is applied on each filter individually.

• The filtering efficiency<sup>2</sup> is extremely high at **98-99%** filtering efficiency (ISO 5011), with 4 layers of DNA<sup>®</sup> Cotton.

• The flow of this new **DNA** filter is **+14.60** % more than the stock filter!

DNA air filter's flow: 133.60 CFM
(Cubic feet per minute) @1,5"H2O corrected @ 25degrees Celsius
-MOTO GUZZI stock filter's flow: 116.50 CFM
(Cubic feet per minute) @1,5"H2O corrected @ 25degrees Celsius

Filtering efficiency is the amount of "dirt" the filter can maintain (stop) and protect the engine efficiently. For example the DNA<sup>®</sup> Filter for every 100 grams of dirt that it will receive, it will hold **98-99 grams**, this applies even to fine dirt as small as 5 microns.