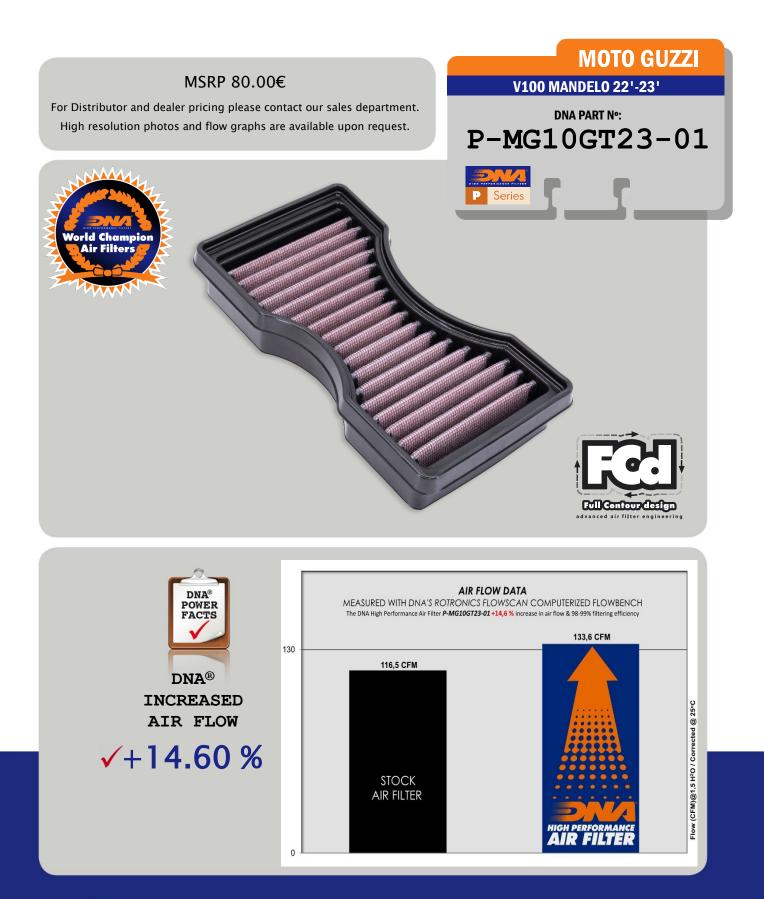

• The flow of this new **DNA** filter is **+14.60** % more than the stock filter!

DNA air filter's flow: 133.60 CFM
(Cubic feet per minute) @1,5"H2O corrected @ 25degrees Celsius
-MOTO GUZZI stock filter's flow: 116.50 CFM
(Cubic feet per minute) @1,5"H2O corrected @ 25degrees Celsius

• This DNA<sup>®</sup> filter is designed as a High Flow Air filter for: **'Road & Off Road use'.** 

FCd (Full Contour design) is the innovative design by DNA®, that allows the filtering material to follow precisely the contour of the air box and uses the complete air box surface as "active filtering area" eliminating "dead spots" that cause turbulence, increasing air flow and filtering efficiency.